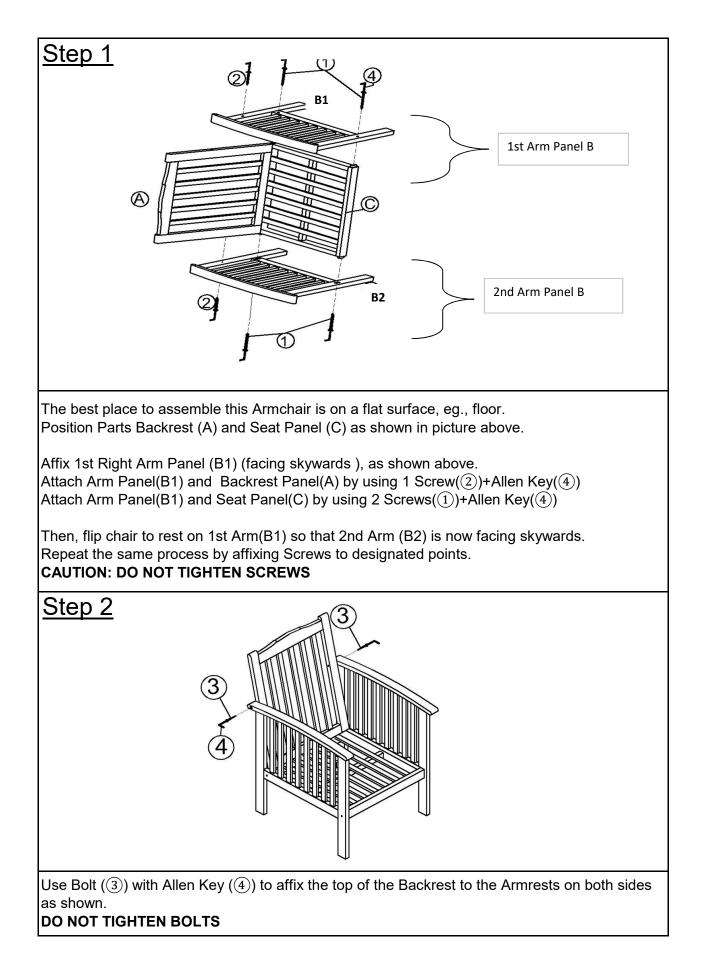

|         | Left Arm with Leg<br>Panel  | 1   |
| С                                                                                                                                                                                                                                                                | (HHH)   | Seat Panel                  | 1   |



This Chair has multiple parts and may require up to some 30 minutes to assemble. To give you an overview of the Chair, the above picture is to help you put the various parts into perspective. Please read through the instructions here below to familiarise the parts and steps before assembly.