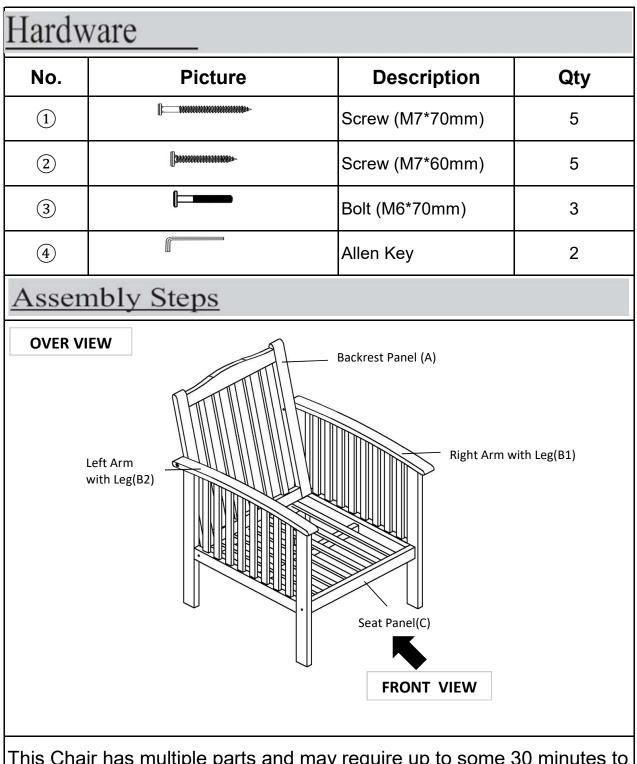

This Chair has multiple parts and may require up to some 30 minutes to assemble. To give you an overview of the Chair, the above picture is to help you put the various parts into perspective. Please read through the instructions here below to familiarise the parts and steps before assembly.