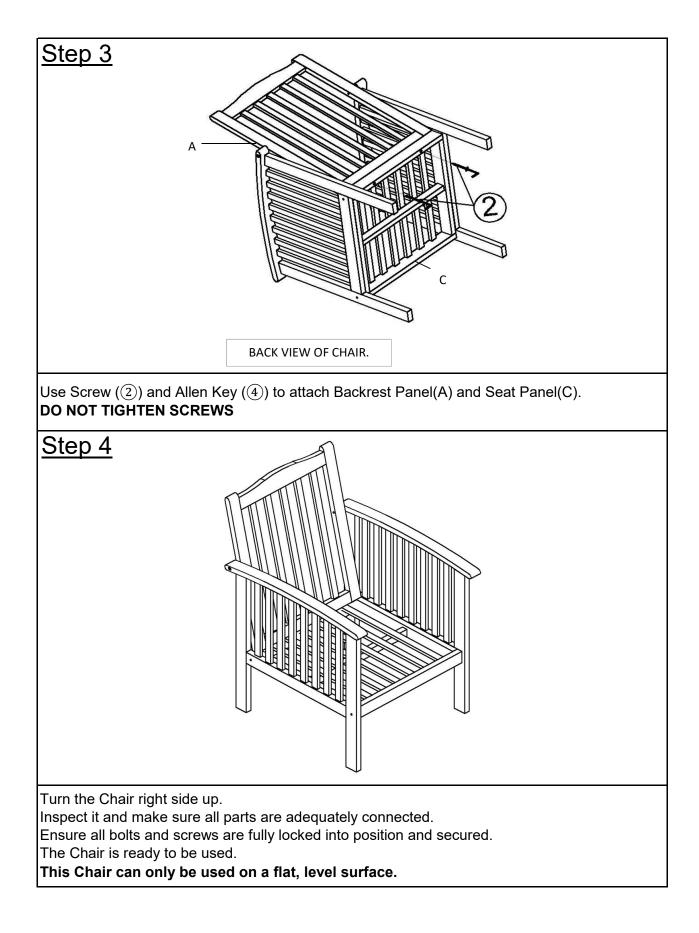

|         | Left Arm with Leg<br>Panel  | 1   |
| С                                                                                                                                                                                                                                                                | (HHH)   | Seat Panel                  | 1   |



This Chair has multiple parts and may require up to some 30 minutes to assemble. To give you an overview of the Chair, the above picture is to help you put the various parts into perspective. Please read through the instructions here below to familiarise the parts and steps before assembly.