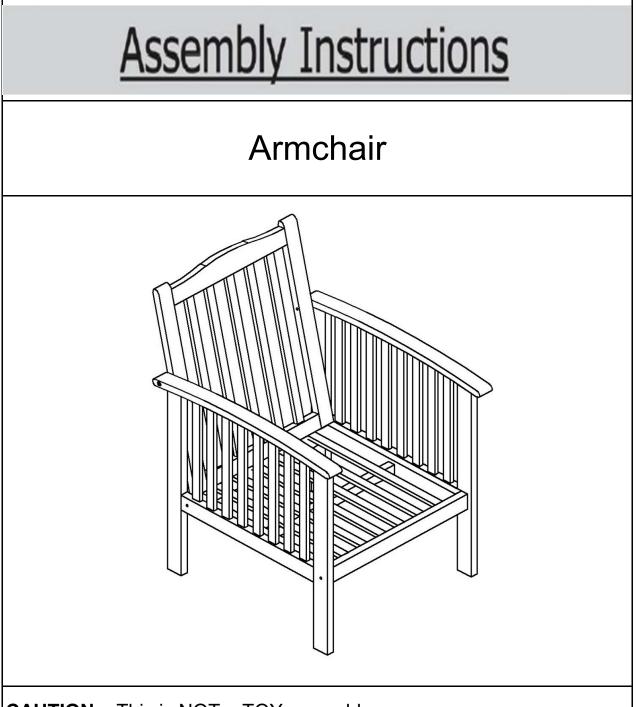

This Chair has multiple parts and may require up to some 30 minutes to assemble. To give you an overview of the Chair, the above picture is to help you put the various parts into perspective. Please read through the instructions here below to familiarise the parts and steps before assembly.