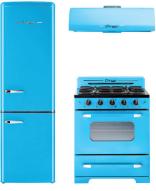

Create a Unique Classic Retro Kitchen!

#### COLOURS

Adjustable four-bottle wine rack

Deep crisper drawer

The perfect match for the Classic Retro by Unique family