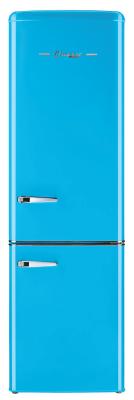

## 9 CU/FT BOTTOM MOUNT REFRIGERATOR

The 9 cu/ft Classic Retro by Unique bottom mount refrigerator transports you back to the '50s with its iconic retro design and chrome finished accents. This refrigerator is ENERGY STAR Certified for energy efficiency all year-round, designed for optimal energy savings and easy, dependable use.

#### **FEATURES**

- · Stylish retro design
- Adjustable four-bottle wine rack
- Bottom mount freezer
- Zinc cast handles
- Four adjustable glass shelves
- Deep crisper drawer for all your fresh produce
- Three spacious freezer drawers provide ample storage space
- Narrow 21.6" width makes this refrigerator a great choice for any room in your home
- Doors are not reversible