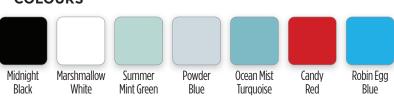

#### COLOURS

Adjustable four-bottle wine rack

Deep crisper drawer

The perfect match for the Classic Retro by Unique family