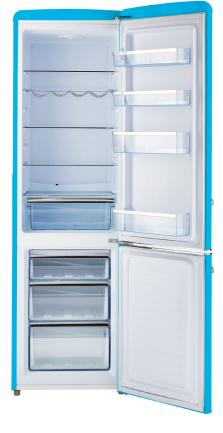

#### **FEATURES**

- · Stylish retro design
- Adjustable four-bottle wine rack
- Bottom mount freezer
- Zinc cast handles
- Four adjustable glass shelves
- Deep crisper drawer for all your fresh produce
- Three spacious freezer drawers provide ample storage space
- Narrow 21.6" width makes this refrigerator a great choice for any room in your home
- Doors are not reversible

#### COLOURS

Adjustable four-bottle wine rack

Deep crisper drawer

The perfect match for the Classic Retro by Unique family