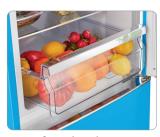

#### **FEATURES**

- · Stylish retro design
- Adjustable four-bottle wine rack
- Bottom mount freezer
- Zinc cast handles
- Four adjustable glass shelves
- Deep crisper drawer for all your fresh produce
- Three spacious freezer drawers provide ample storage space
- Narrow 21.6" width makes this refrigerator a great choice for any room in your home
- Doors are not reversible

#### COLOURS

Adjustable four-bottle wine rack

Deep crisper drawer

The perfect match for the Classic Retro by Unique family