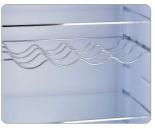

#### **FEATURES**

- · Stylish retro design
- Adjustable four-bottle wine rack
- Bottom mount freezer
- Zinc cast handles
- Four adjustable glass shelves
- Deep crisper drawer for all your fresh produce
- Three spacious freezer drawers provide ample storage space
- Narrow 21.6" width makes this refrigerator a great choice for any room in your home
- Doors are not reversible

#### COLOURS

Adjustable four-bottle wine rack

Deep crisper drawer

The perfect match for the Classic Retro by Unique family