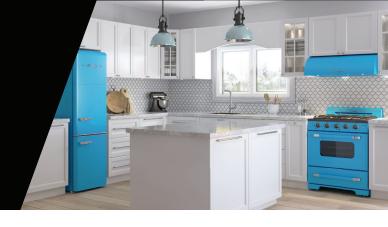

# UNIQUE APPLIANCES

### **CLASSIC RETRO BY UNIQUE**

## 9 CU/FT BOTTOM MOUNT REFRIGERATOR











The 9 cu/ft Classic Retro by Unique bottom mount refrigerator transports you back to the '50s with its iconic retro design and chrome finished accents. This refrigerator is ENERGY STAR Certified for energy efficiency all year-round, designed for optimal energy savings and easy, dependable use.

Create a Unique Classic Retro Kitchen!

#### **FEATURES**

- · Stylish retro design
- Adjustable four-bottle wine rack
- Bottom mount freezer
- Zinc cast handles
- Four adjustable glass shelves
- Deep crisper drawer for all your fresh produce
- Three spacious freezer drawers provide ample storage space
- Narrow 21.6" width makes this refrigerator a great choice for any room in your home
- Doors are not reversible

| MODEL       | UGP-275L AC                 |
|-------------|---------------