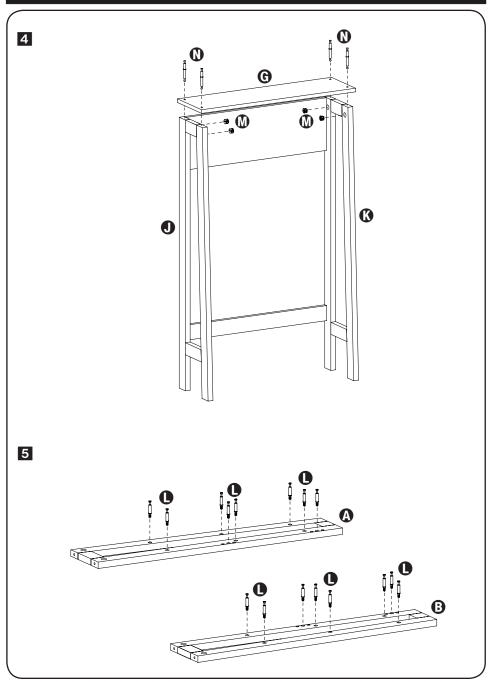

## PARTS LIST

| F         | PART/ILLUSTRATION                     | (QTY) | DESCRIPTION            |
|-----------|---------------------------------------|-------|------------------------|
| A         | 0 0 0 0 0 0 0 0 0 0 0 0 0 0 0 0 0 0 0 | (1)   | upper left side frame  |
| <b>B</b>  | 0<br>0<br>0<br>0<br>0<br>0            | (1)   | upper right side frame |
| •         | 0                                     | (2)   | rear bars              |
| 0         | 0                                     | (1)   | shelf                  |
| <b>(3</b> | 0 0                                   | (1)   | shelf                  |
| •         | 0 0                                   | (1)   | shelf                  |
| 0         |                                       | (1)   | shelf                  |
| 0         |                                       | (1)   | rear board             |
| 0         |                                       | (1)   | cross bar              |
| •         |                                       | (1)   | lower left side frame  |
| •         |                                       | (1)   | lower right side frame |

## PARTS LIST

| P | ART/ILLUSTRATION | (QTY) | DESCRIPTION     |
|---|------------------|-------|-----------------|
| 0 |                  | (24)  | cam lock screws |
| 0 |                  | (32)  | cam lock nuts   |
| 0 |                  | (4)   | cam lock bolts  |
| 0 |                  | (8)   | wooden dowels   |
| 0 | 0                | (2)   | safety brackets |
| 0 |                  | (2)   | anchors         |
| 0 | Dinn             | (2)   | small screws    |
| 8 | E population     | (2)   | medium screws   |