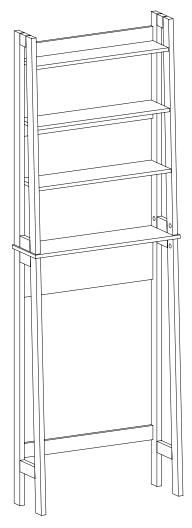

# bathroom space saver



22.4" L x 7.5" W x 65.6" H

## PARTS LIST

| F         | PART/ILLUSTRATION                     | (QTY) | DESCRIPTION            |
|-----------|---------------------------------------|-------|------------------------|
| A         | 0 0 0 0 0 0 0 0 0 0 0 0 0 0 0 0 0 0 0 | (1)   | upper left side frame  |
| <b>B</b>  | 0<br>0<br>0<br>0<br>0<br>0            | (1)   | upper right side frame |
| •         | 0                                     | (2)   | rear bars              |
| 0         | 0                                     | (1)   | shelf                  |
| <b>(3</b> | 0 0                                   | (1)   | shelf                  |
| •         | 0 0                                   | (1)   | shelf                  |
| 0         |                                       | (1)