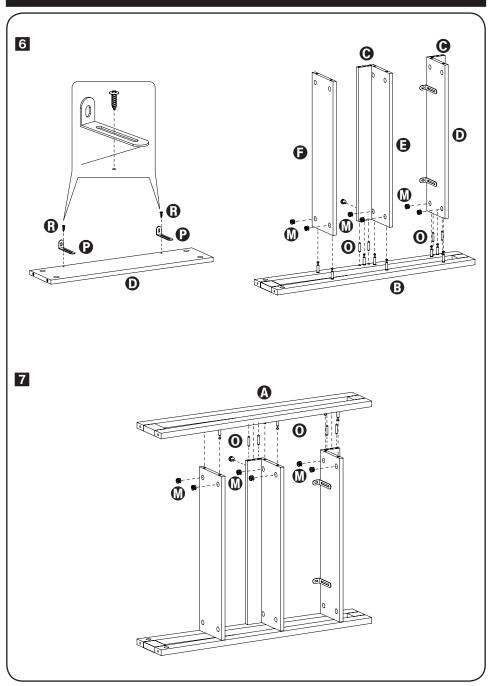

## PARTS LIST

| F         | PART/ILLUSTRATION                     | (QTY) | DESCRIPTION            |
|-----------|---------------------------------------|-------|------------------------|
| A         | 0 0 0 0 0 0 0 0 0 0 0 0 0 0 0 0 0 0 0 | (1)   | upper left side frame  |
| <b>B</b>  | 0<br>0<br>0<br>0<br>0<br>0            | (1)   | upper right side frame |
| •         | 0                                     | (2)   | rear bars              |
| 0         | 0                                     | (1)   | shelf                  |
| <b>(3</b> | 0 0                                   | (1)   | shelf                  |
| •         | 0 0                                   | (1)   | shelf                  |
| 0         |                                       | (1)   | shelf                  |
| 0         |                                       | (1)   | rear board             |
| 0         |                                       | (1)   | cross bar              |
| •         |                                       | (1)   | lower left side frame  |
| •         |                                       | (1)   | lower right side frame |

## PARTS LIST

| P | ART/ILLUSTRATION | (QTY) | DESCRIPTION     |
|---|------------------|-------|-----------------|
| 0 |                  | (24)  | cam lock screws |
| 0 |                  | (32)  | cam lock nuts   |
| 0 |                  | (4)   | cam lock bolts  |
| 0 |                  | (8)   | wooden dowels   |
| 0 | 0                | (2)   | safety brackets |
| 0 |                  | (2)   | anchors         |
| 0 | Dinn             | (2)   | small screws    |
| 8 | E population     | (2)   | medium screws   |