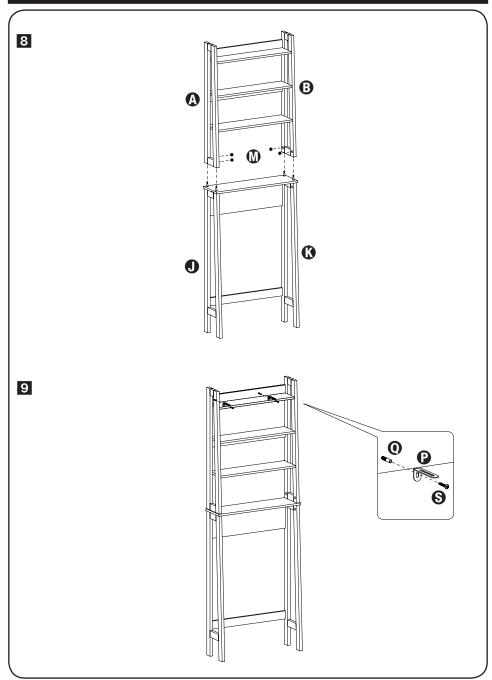

## PARTS LIST

| F         | PART/ILLUSTRATION                     | (QTY) | DESCRIPTION            |
|-----------|---------------------------------------|-------|------------------------|
| A         | 0 0 0 0 0 0 0 0 0 0 0 0 0 0 0 0 0 0 0 | (1)   | upper left side frame  |
| <b>B</b>  | 0<br>0<br>0<br>0<br>0<br>0            | (1)   | upper right side frame |
| •         | 0                                     | (2)   | rear bars              |
| 0         | 0                                     | (1)   | shelf                  |
| <b>(3</b> | 0 0                                   | (1)   | shelf                  |
| •         | 0 0                                   | (1)   | shelf                  |
| 0         |                                       | (1)   | shelf                  |
| 0         |                                       | (1)   | rear board             |
| 0         |                                       | (1)   | cross bar              |
| •         |                                       | (1)   | lower left side frame  |
| •         |                                       | (1)   | lower right side frame |

## PARTS LIST

| P | ART/ILLUSTRATION | (QTY) | DESCRIPTION     |
|---|------------------|-------|-----------------|
| 0 |                  | (24)  | cam lock screws |
| 0 |                  | (32)  | cam lock nuts   |
| 0 |                  | (4)   | cam lock bolts  |
| 0 |                  | (8)   | wooden dowels   |
| 0 | 0                | (2)   | safety brackets |
| 0 |                  | (2)   | anchors         |
| 0 | Dinn             | (2)   | small screws    |
| 8 | E population     | (2)   | medium screws   |