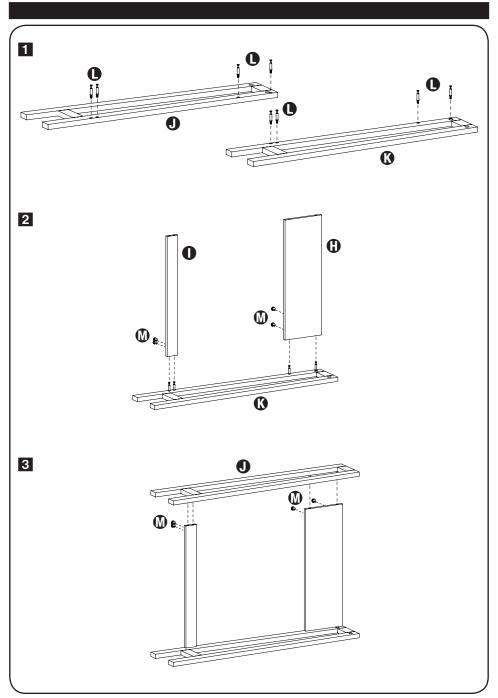

## PARTS LIST

| F         | PART/ILLUSTRATION                     | (QTY) | DESCRIPTION            |
|-----------|---------------------------------------|-------|------------------------|
| A         | 0 0 0 0 0 0 0 0 0 0 0 0 0 0 0 0 0 0 0 | (1)   | upper left side frame  |
| <b>B</b>  | 0<br>0<br>0<br>0<br>0<br>0            | (1)   | upper right side frame |
| •         | 0                                     | (2)   | rear bars              |
| 0         | 0                                     | (1)   | shelf                  |
| <b>(3</b> | 0 0                                   | (1)   | shelf                  |
| •         | 0 0                                   | (1)   | shelf                  |
| 0         |                                       | (1)   | shelf                  |
| 0         |                                       | (1)   | rear board             |
| 0         |                                       | (1)   | cross bar              |
| •         |                                       | (1)   | lower left side frame  |
| •         |                                       | (1)   | lower right side frame |

## PARTS LIST

| P | ART/ILLUSTRATION | (QTY) | DESCRIPTION     |
|---|------------------|-------|-----------------|
| 0 |                  | (24)  | cam lock screws |
| 0 |                  | (32)  | cam lock nuts   |
| 0 |                  | (4)   | cam lock bolts  |
| 0 |                  | (8)   | wooden dowels   |
| 0 | 0                | (2)   | safety brackets |
| 0 |                  | (2)   | anchors         |
| 0 | Dinn             | (2)   | small screws    |
| 8 | E population     | (2)   | medium screws   |