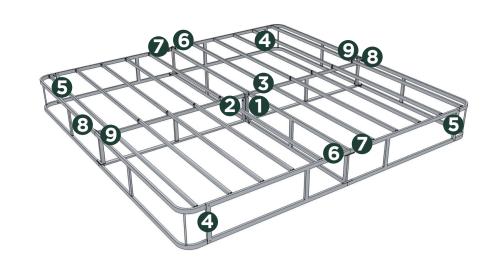

## Easy as 125 Assembly Instruction

Numbers must Match for Secure Assembly

**123-9** 

## **Smart Box Spring**

Available in King sizes