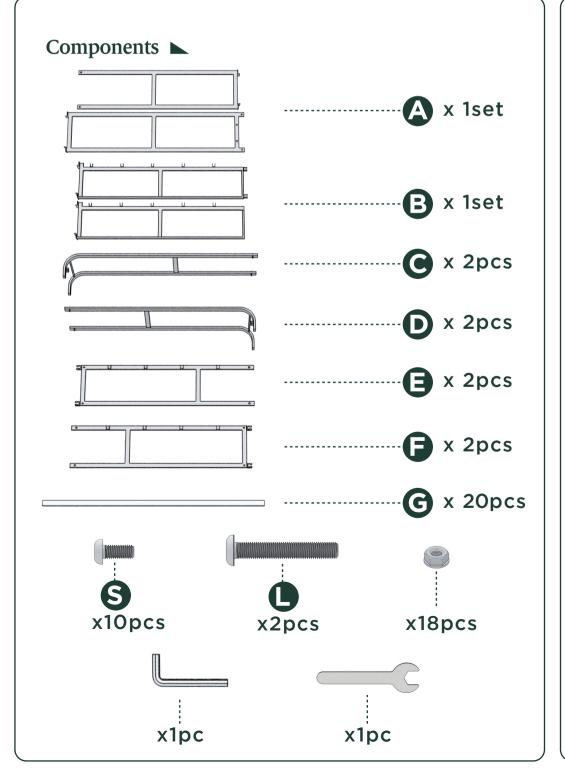

## Easy as 125 Assembly Instruction

Numbers must Match for Secure Assembly

**123-9** 