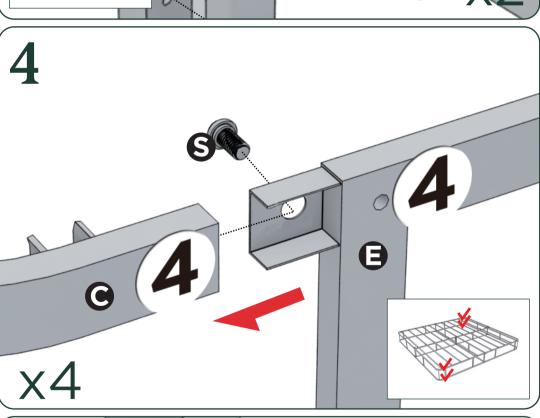

## Easy as 125 Assembly Instruction

Numbers must Match for Secure Assembly

**123-9** 