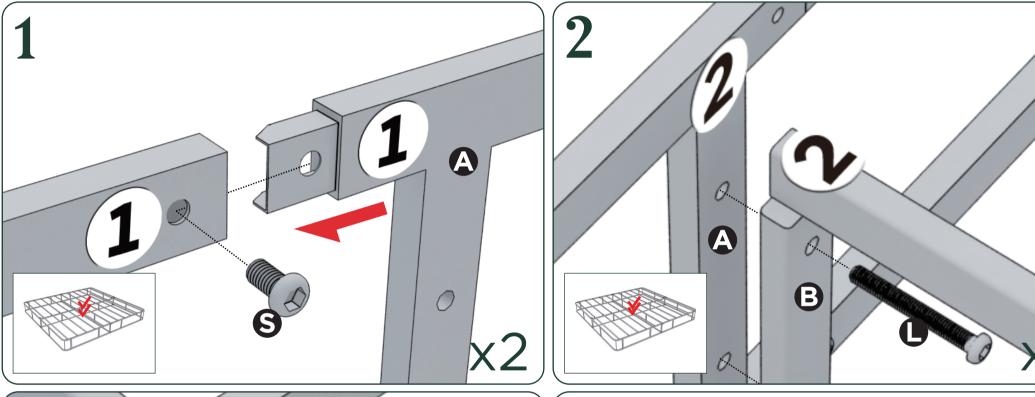

## Easy as 125 Assembly Instruction

Numbers must Match for Secure Assembly

**123-9** 