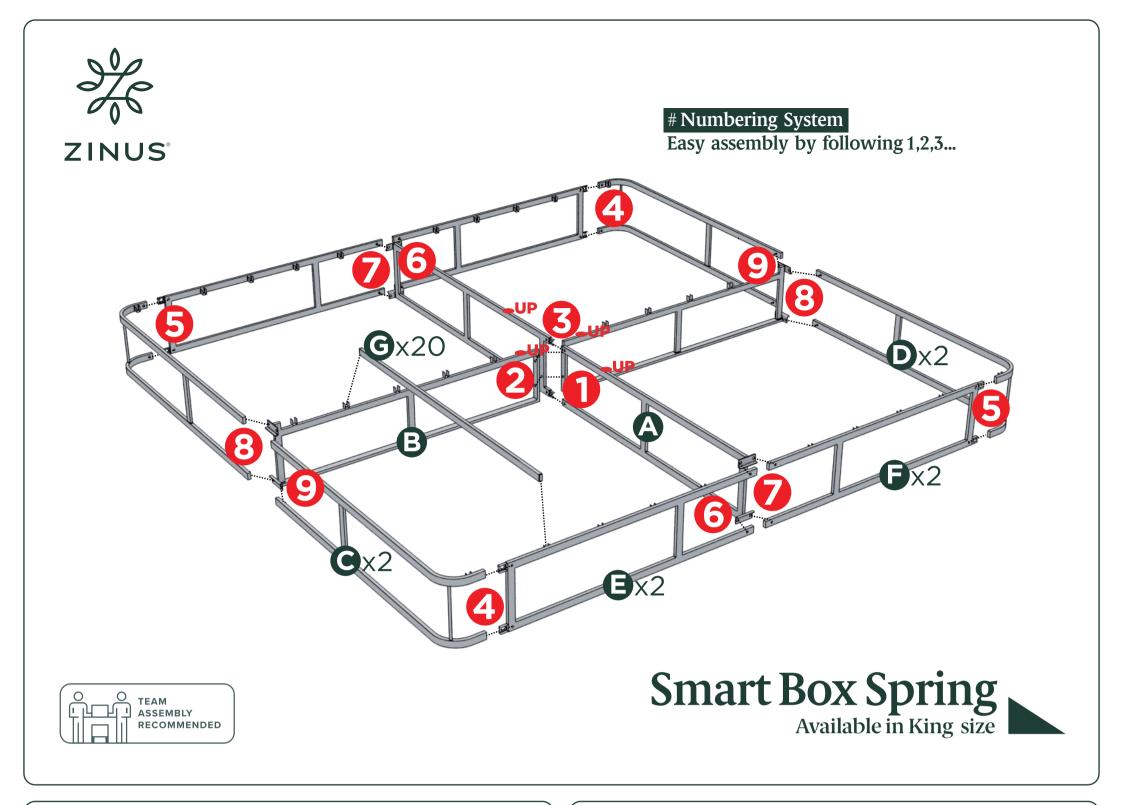

## Easy as 125 Assembly Instruction

Numbers must Match for Secure Assembly

**123-9** 

## **Smart Box Spring**

Available in King sizes