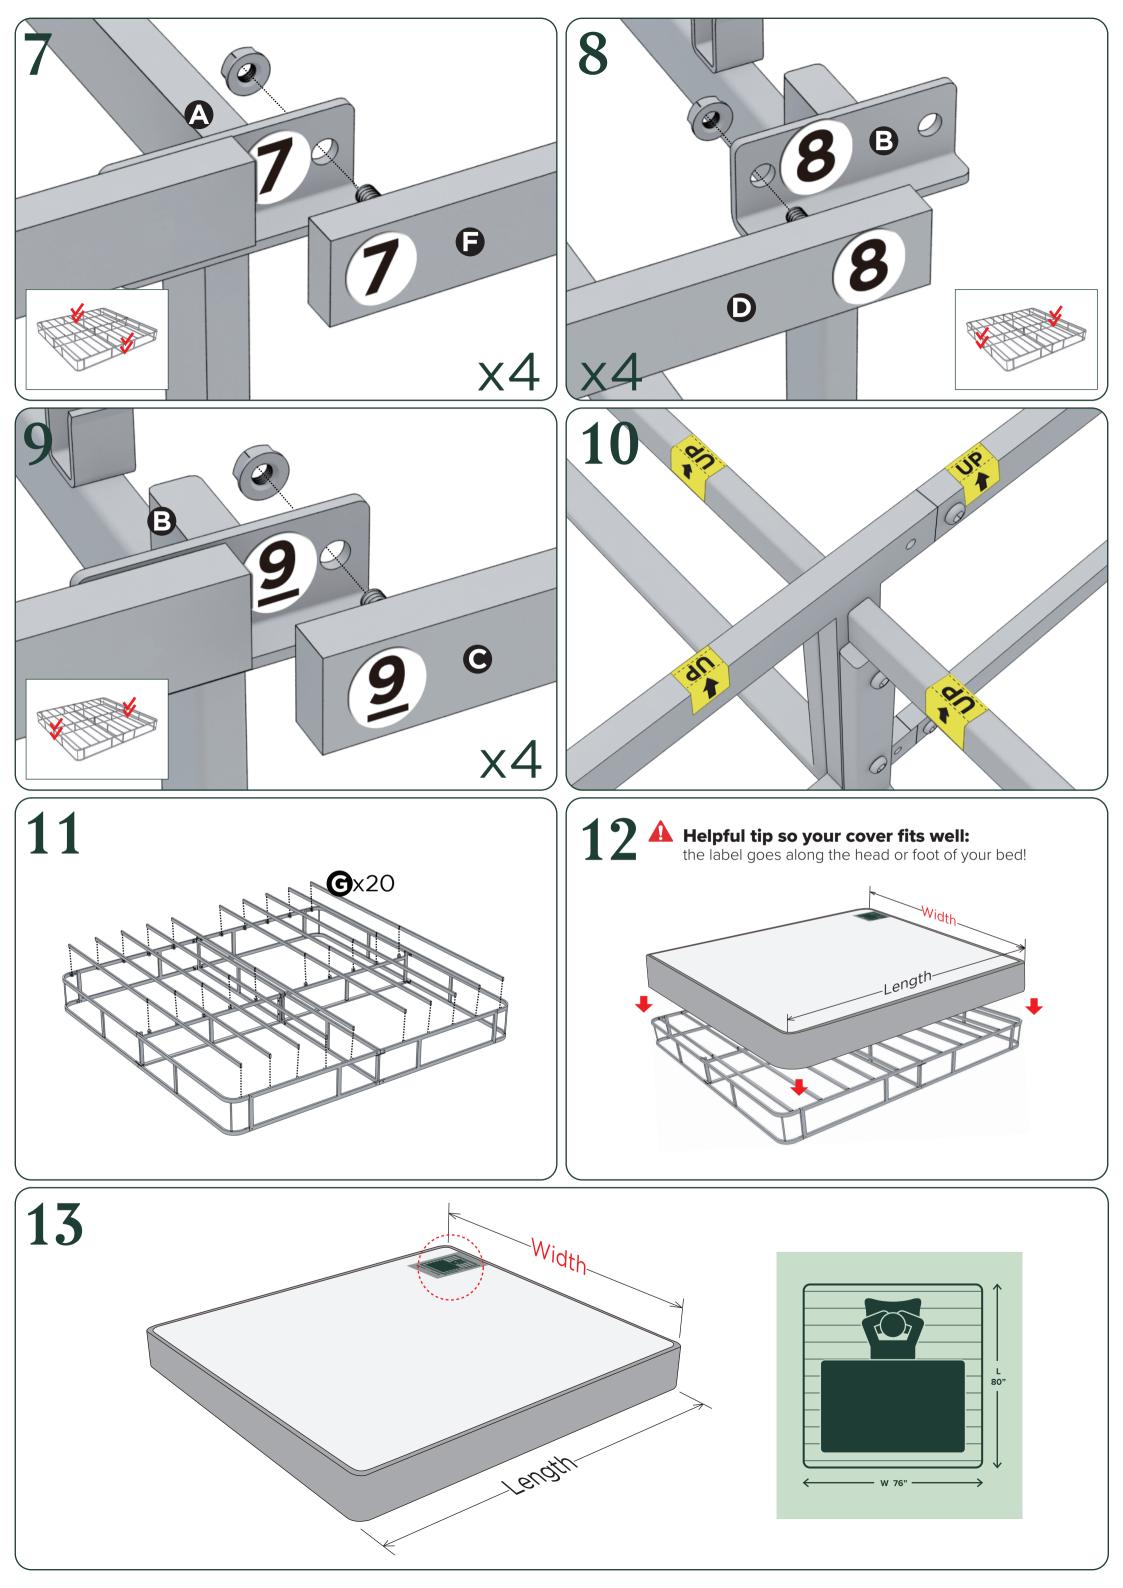

## Easy as 125 Assembly Instruction

Numbers must Match for Secure Assembly

**123-9** 