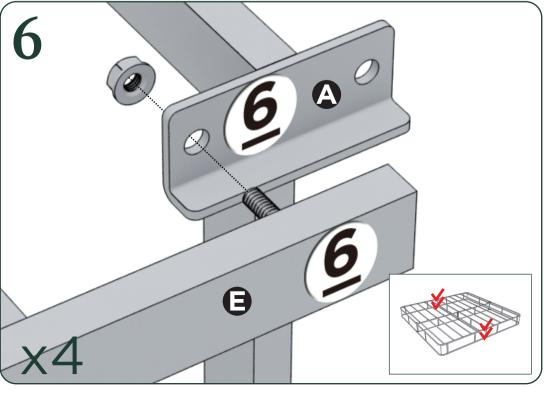

## Easy as 125 Assembly Instruction

Numbers must Match for Secure Assembly

**123-9** 