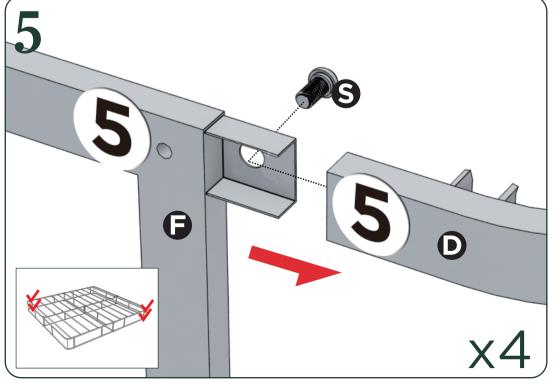

## Easy as 125 Assembly Instruction

Numbers must Match for Secure Assembly

**123-9** 