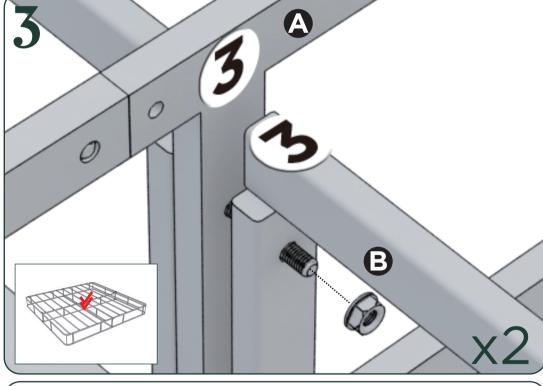

## Easy as 125 Assembly Instruction

Numbers must Match for Secure Assembly

**123-9** 