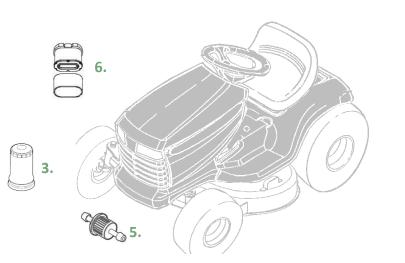

#### Parts and Maintenance Information

| Key | Description               | Part Number | THD Store SKU | THD Online SKU |
|-----|---------------------------|-------------|---------------|----------------|
| 1.  | 48 inch Mower Blade (3n1) | GY20852     | 469-450       | 100571304      |
| 2.  | 48 inch Mower Deck Belt   | GX21833     | 470-341       | 100546396      |
| 3.  | John Deere Easy Change™   | AUC12916    | 1002832224    | 303336752      |
| 4.  | Oil – As Needed           | TY22029     | 226-971       | 100127512      |
| 5.  | Fuel Filter               | GY20709     | 289-625       | 100126418      |
| 6.  | Air Filter                | GY21057     | 718-508       | 202274986      |
| 7.  | Mulch Cover               | GY20417     | NA            | 100670937      |