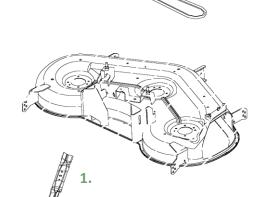

#### Parts and Maintenance Information

| Key | Description               | Part Number | THD Store SKU | THD Online SKU |
|-----|---------------------------|-------------|---------------|----------------|
| 1.  | 48 inch Mower Blade (3n1) | GY20852     | 469-450       | 100571304      |
| 2.  | 48 inch Mower Deck Belt   | GX21833     | 470-341       | 100546396      |
| 3.  | John Deere Easy Change™   | AUC12916    | 1002832224    | 303336752      |
| 4.  | Oil – As Needed           | TY22029     | 226-971       | 100127512      |
| 5.  | Fuel Filter               | GY20709     | 289-625       | 100126418      |
| 6.  | Air Filter                | GY21057     | 718-508       | 202274986      |
| 7.  | Mulch Cover               | GY20417     | NA            | 100670937      |