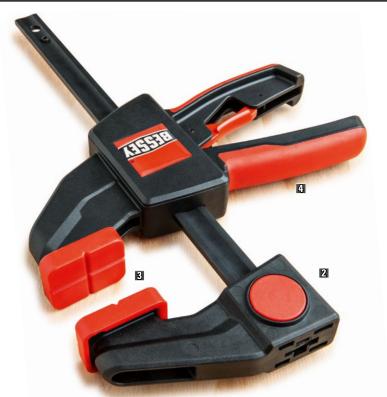

#### **8** Soft touch pads

Soft-touch jaw pads eliminate marring of work, and they're removable too. Steel bar for the strength you expect from BESSEY.

## Ergonomic composite handle

Ergonomically shaped composite handle with trigger makes it easy to achieve maximum clamping force.