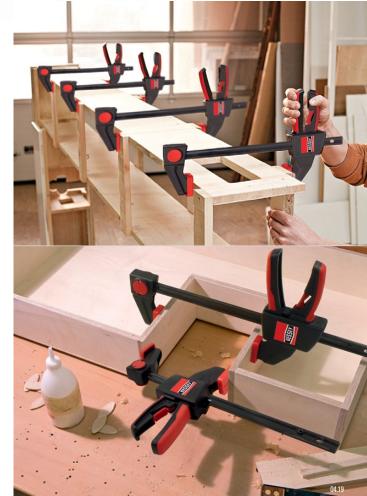

#### Trigger clamp bar clamps, EHK series

BESSEY's already broad range of one hand clamps has now grown farther to offer a full line of pistol-grip trigger clamps. A robust construction allows a range of clamping force from 40 lbs to 600 lbs.