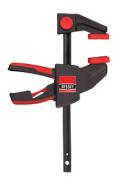

## **EHK Trigger Clamp**

What separates the BESSEY® trigger clamp from the rest is that it has been engineered from the start to offer a clean design, comfortable handles, up to 600 lbs. of potential clamping force and the ability to quickly transform from clamping to spreading. The transition from clamping to spreading requires no tools. All that is required is a quick push of the locking mechanism to disengage the fixed jaw, move it to the opposite end of the rail and re-engage.

#### Powerful technology, robust construction

One-handed clamping or spreading of work pieces with up to 600 lbs. of force.

#### No tools required

No tools required to easily convert from clamping to spreading; push button jaw release.

#### **8** Soft touch pads

Soft-touch jaw pads eliminate marring of work, and they're removable too. Steel bar for the strength you expect from BESSEY.

## Ergonomic composite handle

Ergonomically shaped composite handle with trigger makes it easy to achieve maximum clamping force.