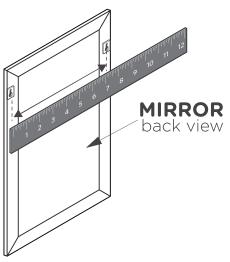

#### MIRROR INSTALLATION INSTRUCTION

### **TOOLS FOR ASSEMBLY**

2 Mark the measured distance on the wall using a level

Measure the distance between the brakets on the back of the mirror

❸ Once position is marked, drill 2 holes and insert anchors if stud is not available