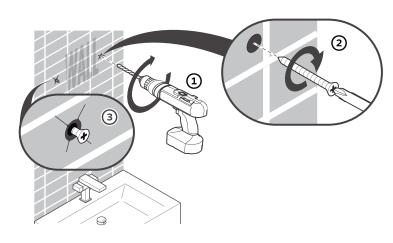

### **TOOLS FOR ASSEMBLY**

2 Mark the measured distance on the wall using a level

Measure the distance between the brakets on the back of the mirror

❸ Once position is marked, drill 2 holes and insert anchors if stud is not available

4 Hang mirror on the wall

**IMPORTANT:** 

CONSULT AN EXPERT FOR THE PROPER SCREWS/BOLTS TO USE WHEN ATTACHING TO VARIOUS WALL CONSTRUCTIONS. SCREWS PROVIDED DO NOT ATTACH TO ALL WALL CONSTRUCTION TYPES.