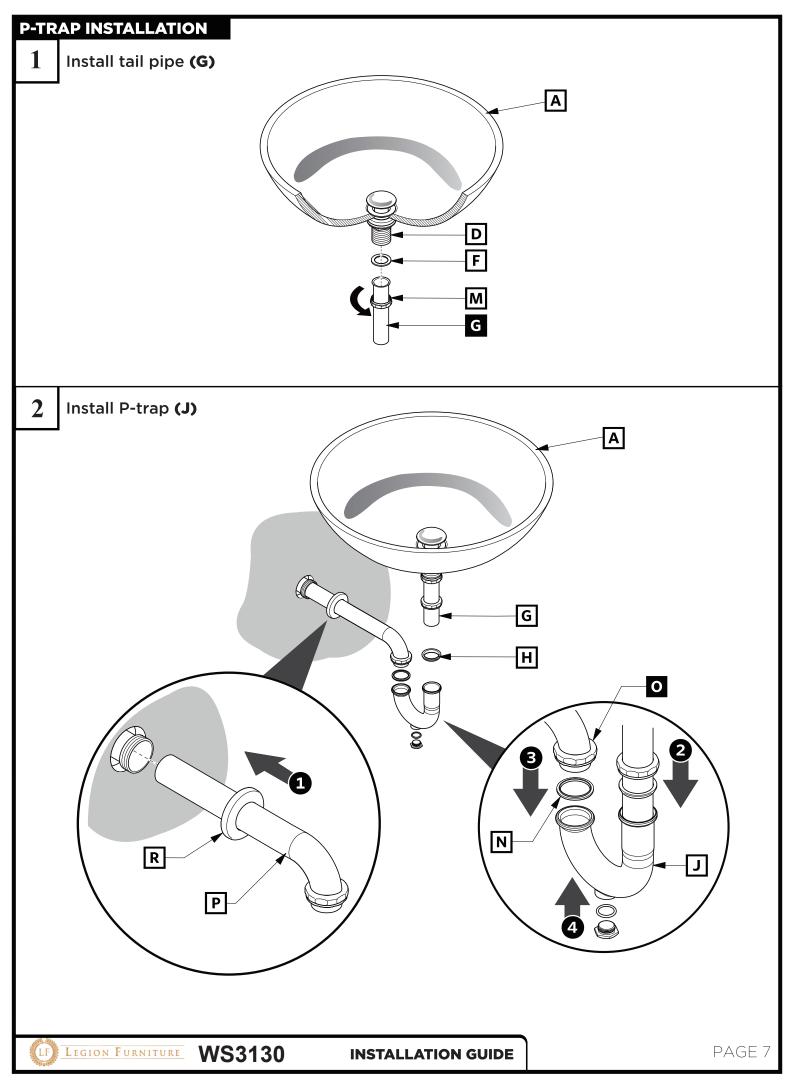

ets on the back of the mirror





❸ Once position is marked, drill 2 holes and insert anchors if stud is not available



4 Hang mirror on the wall



**IMPORTANT:** 

CONSULT AN EXPERT FOR THE PROPER SCREWS/BOLTS TO USE WHEN ATTACHING TO VARIOUS WALL CONSTRUCTIONS. SCREWS PROVIDED DO NOT ATTACH TO ALL WALL CONSTRUCTION TYPES.



**WS3130** 

**INSTALLATION GUIDE** 

#### DRAWER REMOVAL



#### DRAWER INSTALLATION



LF LEGION FURNITURE

WS3130

**INSTALLATION GUIDE** 



Consult an expert for the proper screws/bolts to use when attaching to various wall constructions. Screws provided do not attach to all wall construction types.



WS3130

**INSTALLATION GUIDE** 

## **P-TRAP & POP-UP**

# **INSTALLATION INSTRUCTIONS**

Your item may appear slightly different from the illustration.