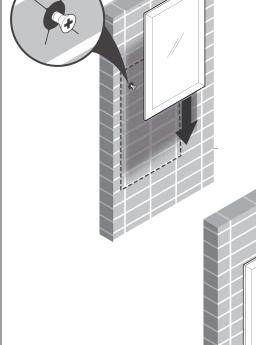

4 Hang mirror on the wall

**IMPORTANT:** 

CONSULT AN EXPERT FOR THE PROPER SCREWS/BOLTS TO USE WHEN ATTACHING TO VARIOUS WALL CONSTRUCTIONS. SCREWS PROVIDED DO NOT ATTACH TO ALL WALL CONSTRUCTION TYPES.