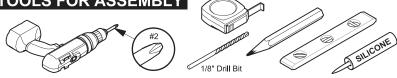

### **TOOLS FOR ASSEMBLY**

2 Mark the measured distance on the wall using a level

Measure the distance between the brakets on the back of the mirror

❸ Once position is marked, drill 2 holes and insert anchors if stud is not available