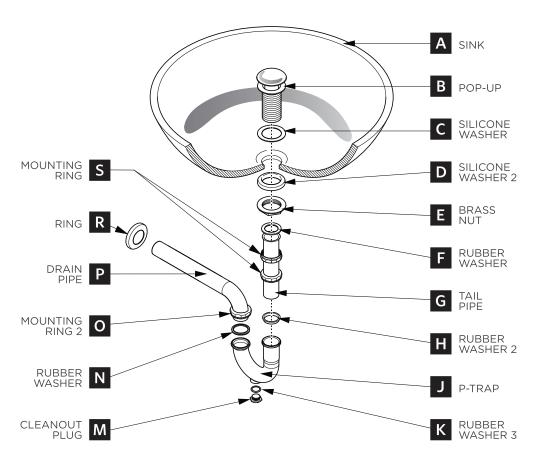

brakets on the back of the mirror





❸ Once position is marked, drill 2 holes and insert anchors if stud is not available



4 Hang mirror on the wall



**IMPORTANT:** 

CONSULT AN EXPERT FOR THE PROPER SCREWS/BOLTS TO USE WHEN ATTACHING TO VARIOUS WALL CONSTRUCTIONS. SCREWS PROVIDED DO NOT ATTACH TO ALL WALL CONSTRUCTION TYPES.



**WS3130** 

**INSTALLATION GUIDE** 

#### DRAWER REMOVAL



#### DRAWER INSTALLATION



LF LEGION FURNITURE

WS3130

**INSTALLATION GUIDE** 



Consult an expert for the proper screws/bolts to use when attaching to various wall constructions. Screws provided do not attach to all wall construction types.



WS3130

**INSTALLATION GUIDE** 

## **P-TRAP & POP-UP**

# **INSTALLATION INSTRUCTIONS**

Your item may appear slightly different from the illustration.