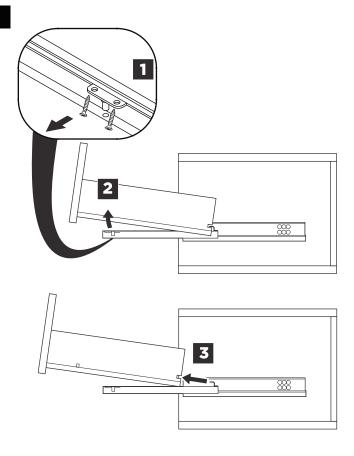

#### DRAWER REMOVAL

#### DRAWER INSTALLATION

LF LEGION FURNITURE

WS3130

**INSTALLATION GUIDE** 

Consult an expert for the proper screws/bolts to use when attaching to various wall constructions. Screws provided do not attach to all wall construction types.