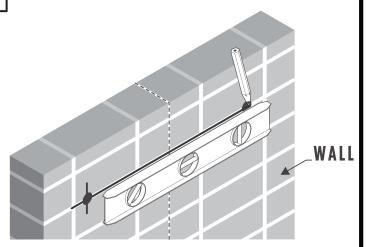

### **TOOLS FOR ASSEMBLY**

2 Mark the measured distance on the wall using a level

Measure the distance between the brakets on the back of the mirror

❸ Once position is marked, drill 2 holes and insert anchors if stud is not available