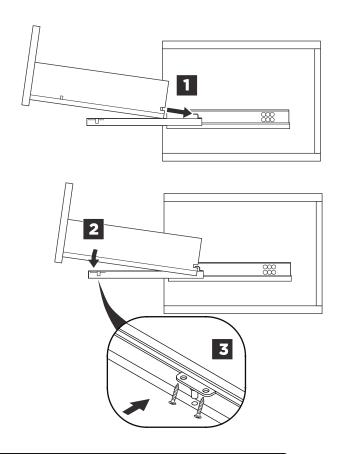

#### DRAWER REMOVAL

#### DRAWER INSTALLATION

LF LEGION FURNITURE

WS3130

**INSTALLATION GUIDE** 

Consult an expert for the proper screws/bolts to use when attaching to various wall constructions. Screws provided do not attach to all wall construction types.