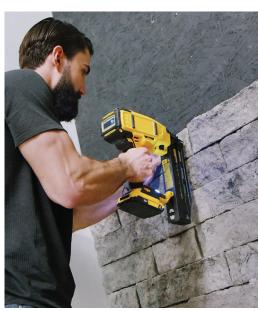

## Installation Advantages

- + Installs up to 10X faster than the competition
- + No lath, mortar, or hardware needed
- + No specialized labor training required
- + Engineered shapes and patterns—no need to lay out stones before installing
- + Installs with standard tools
- Installs without heavy scaffolding or staging, thanks to lightweight composition
- + No structural considerations needed to install
- + No weather or temperaturerelated installation restrictions

Visit our videos page to see how easy it is to nail it with Evolve Stone:

evolvestone.com/videos