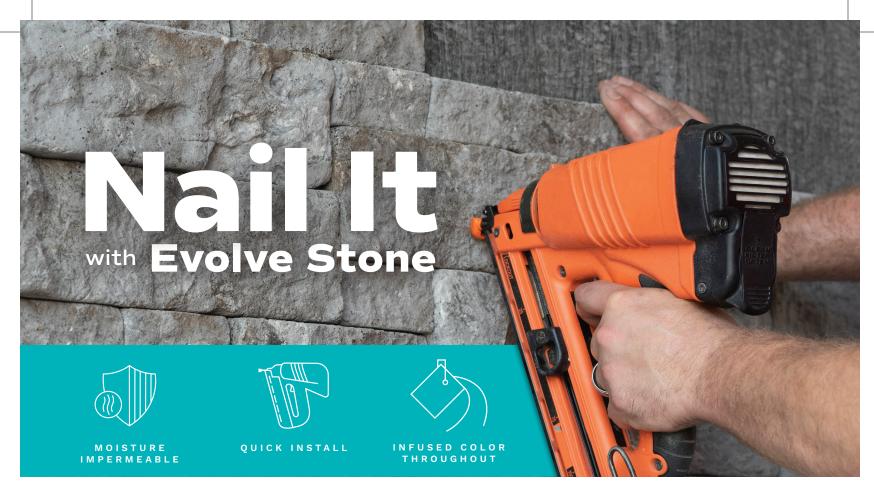

The next evolution in decorative stone is here.

Evolve Stone™ is the most innovative stone siding product to date, surpassing its predecessors in value, ease, and accessibility. Formulated from patented Evolve Material, it is the very first stone cladding that can be face nailed in the same fashion as traditional siding, reducing installation time dramatically. Like real stone, this proprietary material holds its color throughout, so it can be cut to fit on-site while maintaining the highest appearance standards.

## Features and Benefits

- + Most realistic stone veneer product on the market
- + Easy installation—up to 10X faster when compared to the competition
- Moisture impermeable compared to competitors' products, which can hold moisture against the structure
- + Extremely durable, reducing breakage during shipping and installation
- No heavy duty staging or scaffolding required
- + No need for engineered tie-backs, grade beams, or stone ledges
- + Installs structurally under vinyl siding guidelines

## Technical Specifications

- Patented material and process
- + UV resistant
- + Infused color throughout
- + Performs extremely well under wind loading
- No effects when exposed to salt spray during testing
- + No effects when exposed to freeze/thaw cycles during testing
- + Moisture impermeable will not hold moisture against structure
- + ICC-ES listed, ESR3970 for Non-Rated and ESL1247 for Fire-Rated

## Installation Advantages

- + Installs up to 10X faster than the competition
- + No lath, mortar, or hardware needed
- + No specialized labor training required
- + Engineered shapes and patterns—no need to lay out stones before installing
- + Installs with standard tools
- Installs without heavy scaffolding or staging, thanks to lightweight composition
- + No structural considerations needed to install
- + No weather or temperaturerelated installation restrictions