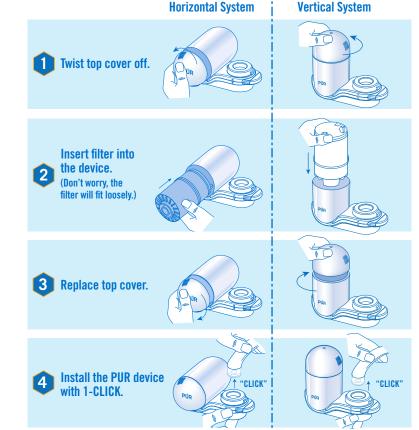

## **Your PUR System**

Thank you for choosing PUR! Clean drinking water is the foundation of good health. Our patented and certified water filtration systems with MAXION Technology will transform your tap water into clean, fresh-tasting drinking water. To learn more about PUR, please visit PUR.com.

## What's in the Box



Finger-tighten your new adapter and washer to your faucet.



If the enclosed adapters do not fit, please do not return to store. Contact PUR for a free adapter that fits your faucet: PUR.com/support 1-800-PUR-LINE ConsumerRelations@kaz.com

## **Filter Installation Instructions**



## **Filter Change Light**

Indicates filter status and guarantees you will always have safer and healthier filtered drinking water. Green light will flash 6 times as you begin to use the filter. Replacement of filter cartridge resets the light.

Filter change light changes color depending on how long filter has been in use or how much water has been filtered. Filter will reach end of life at 100+ gallons or 90+ days.

The filter change light contains a Filter is w non-replaceable battery. The battery will eventually stop working but the filter is still functional.



Filter is working Change filter soon End of filter life