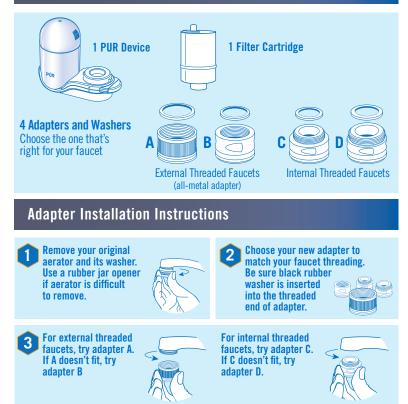

## What's in the Box

Finger-tighten your new adapter and washer to your faucet.

If the enclosed adapters do not fit, please do not return to store. Contact PUR for a free adapter that fits your faucet: PUR.com/support 1-800-PUR-LINE ConsumerRelations@kaz.com