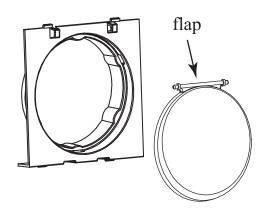

## Step 3

If needed, remove the flap from the insert. This will aid in the installation of the screen and is optional. For clarity, the flap will be removed in these instructions. See figure at right.