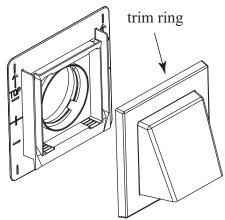

## Step 1

Remove the trim ring from the vent assembly. See figure at right.

**Step 2** Remove the insert from the trim ring by disengaging the 4 tabs. See figure at left.