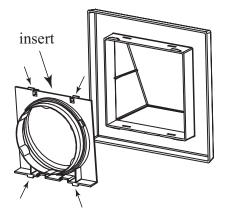

## Step 1

Remove the trim ring from the vent assembly. See figure at right.

**Step 2** Remove the insert from the trim ring by disengaging the 4 tabs. See figure at left.