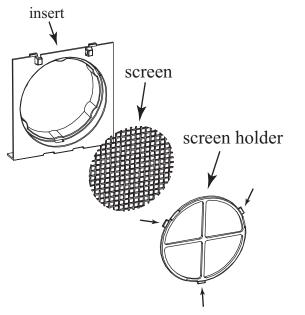

#### Step 4

Place the screen inside the insert and assemble the screen holder by aligning the three tabs on the screen holder with the three openings in the insert and flexing it into position. Reassemble the remaining components.