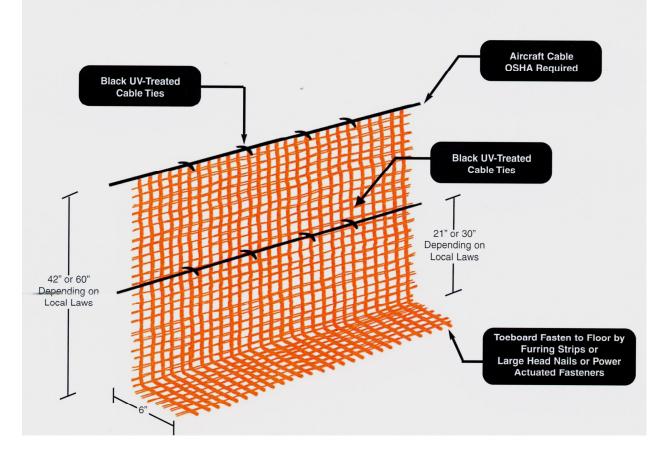

## Suggested Installation Method

For Vertical Protection on Open Sides of Buildings

The suggested installation methods depicted and described above may not be appropriate in all circumstances, as conditions that could affect the safe installation of the material may vary from site to site. This suggested installation is provided only as a general guidance as to one typical installation method that may or may not be appropriate for a particular application. Purchased/user is solely responsible for the proper installation as may be appropriate or inspect the installation and submit any questions regarding the particular application of the product to a qualified engineer. Beon disclaims any responsibility for the results of any inappropriate or inadequate installation.