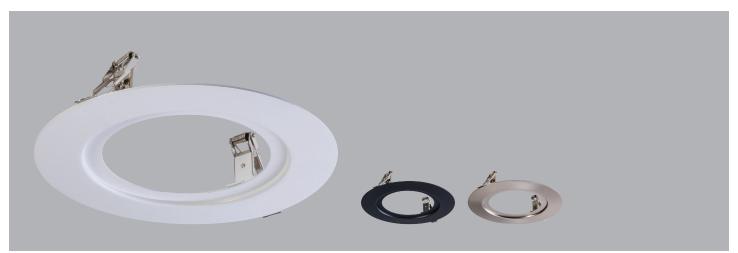

### **Features**

- Compatible with 5" and 6" hole cut sizes
- · Compatible with 4" round GIMBAL fixtures

|             | TECHNICAL DATA                 |  |
|-------------|--------------------------------|--|
| Application | Ceiling Recess Mount           |  |
| Color       | Black / Brushed Nickel / White |  |

# **Body**

Constructed from stamped steel for rigidity and finished with UV stabilized paint to match compatible fixtures. The included silicone gasket allows the ring to maintain wet location rating on compatible fixtures.

Includes two spring loaded clips to attach to any ceiling material. Compatible with 5" and 6" nominal hole cut sizes.

# SL4-12RG-RR-BK

Black reducer ring for 4" GIMBAL.

## SL4-12RG-RR-BN

Brushed Nickel reducer ring for 4" GIMBAL.

## SL4-12RG-RR-WH

White reducer ring for 4" GIMBAL.

Notes: Due to our continued efforts to improve our products, product specifications are subject to change without notice.