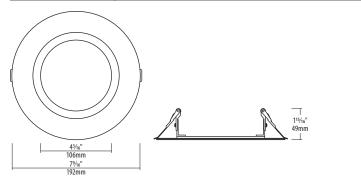

### **Features**

- Compatible with 5" and 6" hole cut sizes
- · Compatible with 4" round GIMBAL fixtures

|             | TECHNICAL DATA                 |  |
|-------------|--------------------------------|--|
| Application | Ceiling Recess Mount           |  |
| Color       | Black / Brushed Nickel / White |  |

## **Technical Drawings**



# **Specifications**

# **Body**

Constructed from stamped steel for rigidity and finished with UV stabilized paint to match compatible fixtures. The included silicone gasket allows the ring to maintain wet location rating on compatible fixtures.

Includes two spring loaded clips to attach to any ceiling material. Compatible with 5" and 6" nominal hole cut sizes.

## Compatibility

These reducer rings are compatible with all 4" round GIMBAL fixtures (SL4-12RG series).

### Models

# SL4-12RG-RR-BK

Black reducer ring for 4" GIMBAL.

## SL4-12RG-RR-BN

Brushed Nickel reducer ring for 4" GIMBAL.

## SL4-12RG-RR-WH

White reducer ring for 4" GIMBAL.

Notes: Due to our continued efforts to improve our products, product specifications are subject to change without notice.