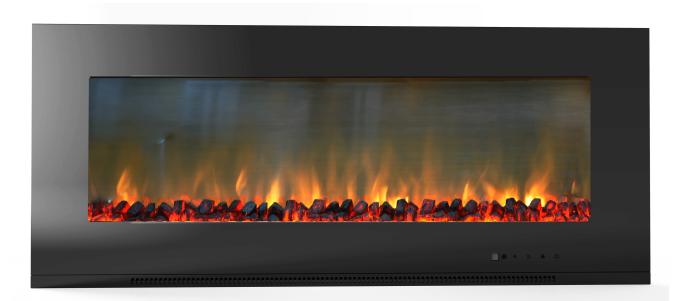

## Metropolitan 56 In. Wall-Mount Electronic Fireplace with Realistic Logs

## MODEL #CAM56WMEF-2BLK

Experience comfortable warmth and dramatic flair anywhere in your home with the Cambridge Metropolitan 56-inch electronic fireplace with realistic logs. Designed to be mounted on the wall, features include 2 heat settings, an adjustable flame effect and a handy remote control. With a slimline design and realistic flame effect, this forced-air electric heater offers tranquil ambiance without the smoke or mess of a traditional fireplace.

## SPECIFICATIONS

- 56-inch electronic fireplace for wall mounting
- Includes realistic logs and convenient remote control
- 2 heat settings and adjustable flame effect
- Automatic thermal safety switch for overheating protection
- Supplemental heating area approx 210 sq. ft.
- Flame operates without heat for year-round ambiance