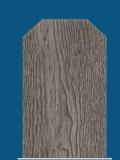

## **DESIGNED FOR VERSATILITY**

BOTH THE 76 AND 92 SERIES ARE OFFERED IN FOUR FINISHED COLORS.\* THE 76 SERIES IS ALSO AVAILABLE IN A PRIMED OPTION. PICKETS COME IN 6' AND 8' OPTIONS AND FLAT-TOP OR DOG-EAR STYLES.

Mojave Ridge

Carolina Cedar

Key Largo Surf

**Portland Storm** 

Primed

\*Color variations shown in print/electronic formats might deviate from the actual colors used.