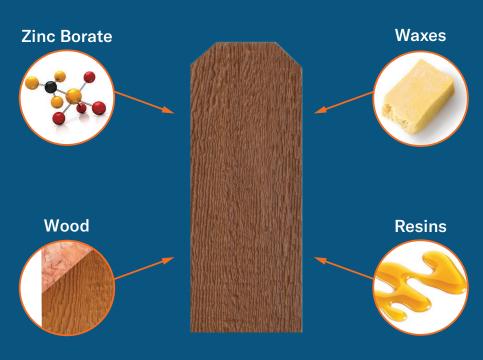

## **BUILT TO PERFORM**

THE ONLY ENGINEERED WOOD FENCE ON THE MARKET,
LP ELEMENTS® PERFORMANCE FENCING IS LOW MAINTENANCE AND DURABLE.

#### **ENGINEERED FOR DURABILITY**

WITHSTANDS EXTREME RAIN, HUMIDITY AND HARSH WINTER CONDITIONS; RESISTS FUNGAL DECAY AND DEFIES DESTRUCTIVE INSECTS.