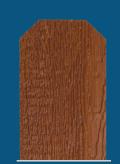

## **DESIGNED FOR VERSATILITY**

BOTH THE 76 AND 92 SERIES ARE OFFERED IN FOUR FINISHED COLORS.\* THE 76 SERIES IS ALSO AVAILABLE IN A PRIMED OPTION. PICKETS COME IN 6' AND 8' OPTIONS AND FLAT-TOP OR DOG-EAR STYLES.

Mojave Ridge

Carolina Cedar

Key Largo Surf

**Portland Storm** 

Primed

\*Color variations shown in print/electronic formats might deviate from the actual colors used.