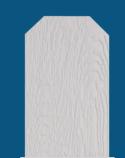

## **DESIGNED FOR VERSATILITY**

BOTH THE 76 AND 92 SERIES ARE OFFERED IN FOUR FINISHED COLORS.\* THE 76 SERIES IS ALSO AVAILABLE IN A PRIMED OPTION. PICKETS COME IN 6' AND 8' OPTIONS AND FLAT-TOP OR DOG-EAR STYLES.

Mojave Ridge

Carolina Cedar

Key Largo Surf

**Portland Storm** 

Primed

\*Color variations shown in print/electronic formats might deviate from the actual colors used.