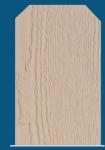

## **DESIGNED FOR VERSATILITY**

BOTH THE 76 AND 92 SERIES ARE OFFERED IN FOUR FINISHED COLORS.\* THE 76 SERIES IS ALSO AVAILABLE IN A PRIMED OPTION. PICKETS COME IN 6' AND 8' OPTIONS AND FLAT-TOP OR DOG-EAR STYLES.

Mojave Ridge

Carolina Cedar

Key Largo Surf

**Portland Storm** 

Primed

\*Color variations shown in print/electronic formats might deviate from the actual colors used.