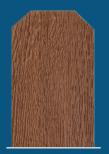

## **DESIGNED FOR VERSATILITY**

BOTH THE 76 AND 92 SERIES ARE OFFERED IN FOUR FINISHED COLORS.\* THE 76 SERIES IS ALSO AVAILABLE IN A PRIMED OPTION. PICKETS COME IN 6' AND 8' OPTIONS AND FLAT-TOP OR DOG-EAR STYLES.

Mojave Ridge

Carolina Cedar

Key Largo Surf

**Portland Storm** 

Primed

\*Color variations shown in print/electronic formats might deviate from the actual colors used.