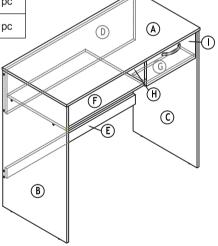

# HARDWARE & PARTS LIST

| No | Parts List          | Qty |
|----|---------------------|-----|
| Α  | TOP PANEL           | 1pc |
| В  | LEFT SIDE PANEL     | 1pc |
| С  | RIGHT SIDE PANEL    | 1pc |
| D  | BACK PANEL          | 1pc |
| Е  | SMALL BACK PANEL    | 1pc |
| F  | LEFT SHELF PANEL    | 1pc |
| G  | RIGHT SUPPORT PANEL | 1pc |
| Н  | CENTER SIDE PANEL   | 1pc |
| I  | DRAWER FACE PANEL   | 1pc |
| J  | DRAWER LEFT PANEL   | 1pc |
| K  | DRAWER RIGHT PANEL  | 1pc |
| L  | DRAWER BACK PANEL   | 1pc |
| М  | DRAWER BASE PANEL   | 1pc |