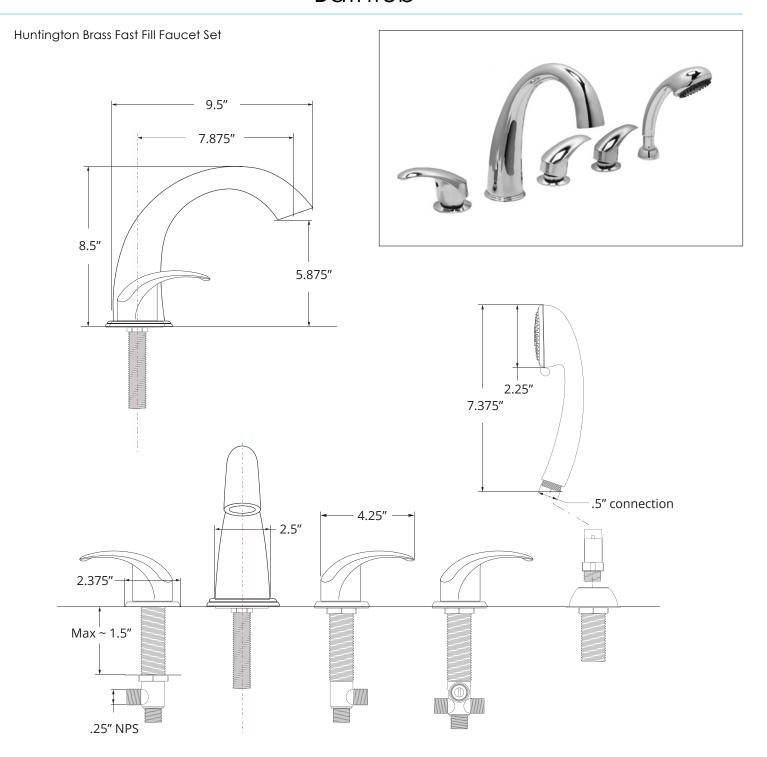

13. Huntington Brass Fast Fill Faucet Set

- Hot Lever Handle
- Cold Lever Handle
- Diverter + Handle
- Hand Shower
- Spout with Shank (extends to 59")