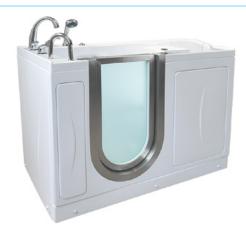

### Petite MicroBubble Walk In Bathtub

MH03167-HB Left Hand Door & Drain

MH03168-HB Right Hand Door & Drain