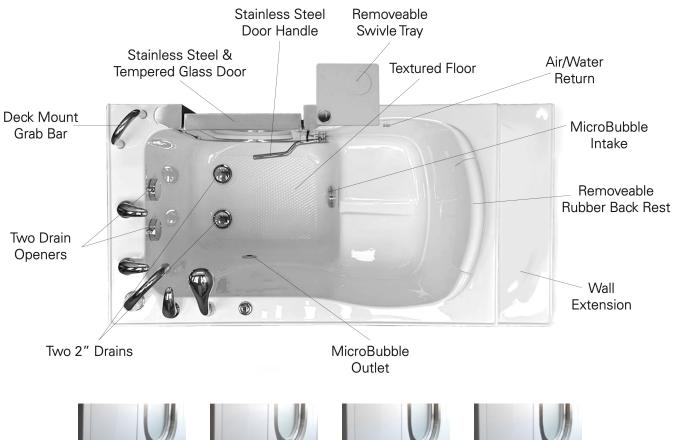

#### **Included Features**

Tub Shell - Acrylic Tub Shell:

- High quality cast acrylic
- Excellent color uniformity
- High gloss white finish
- Fiberglass reinforced
- 1. Stainless Steel Frame
- 2. Low threshold step in 8" with the option to lower to 5"
- 3. Seat Width: 19.75"
- 4. Eight (8) adjustable heavy duty leveling legs
- 5. Stainless steel and tempered glass door, door frame and door seal gasket
- 6. Removable door for easy cleaning
- 7. Deck mount safety grab bar
- 8. Removable rubber back support (white)
- 9. Unique removable swivel tray (Patented)
- 10. MicroBubble Therapy System
- 11. 1HP Pump (10 amp)
- 12. Pressure Vessel
- 13. Air Switch
- 14. Agitator Valve
- 15. Two (2) front, one (1) toe kick and one (1) side removable access panels
- 16. Wall extension kit to fit in standard 60" opening

13. Huntington Brass Fast Fill Faucet Set

- Hot Lever Handle
- Cold Lever Handle
- Diverter + Handle
- Hand Shower
- Spout with Shank (extends to 59")

#### **Plumbing**

- Two (2) x 2" floor drains with 2 overflows and 2 ADA compliant stainless steel cable operated openers with extension handles
- Drainage time +/- 80 seconds to overflow
- Two (2) PVC 2" drain elbows with 2" opening