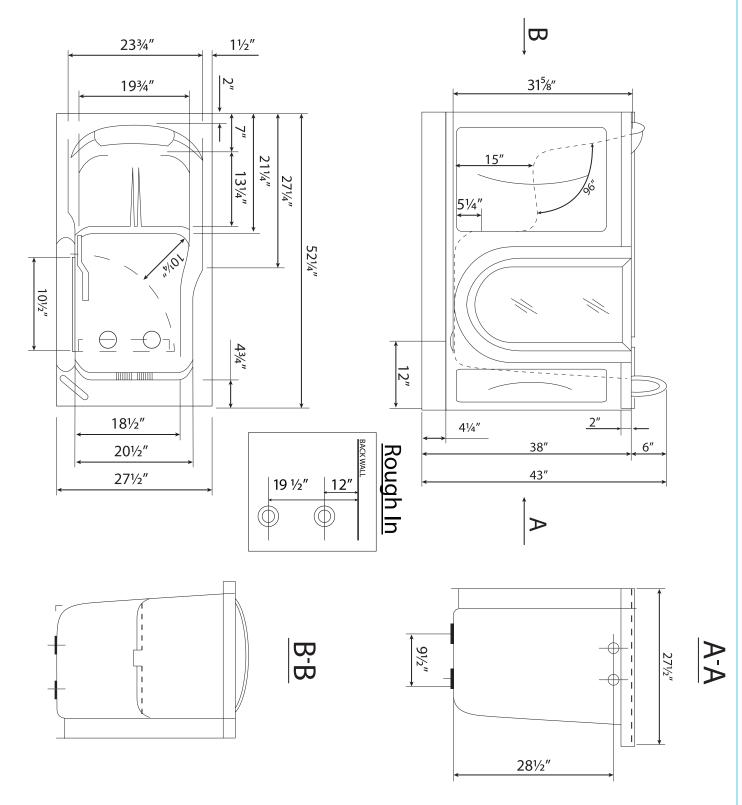

#### **Specifications**

Actual Size: 27.5" W x 52.25" L x 38" H Shipping Size: 31" W x 57" L x 46" H

Shipping Weight: 230 lbs. Net Weight: 130 lbs. Water Capacity:

70 gal. US (unoccupied) 35-55 gal. US (occupied)

#### **Included Features**

Tub Shell - Acrylic Tub Shell:

- High quality cast acrylic
- Excellent color uniformity
- High gloss white finish
- Fiberglass reinforced
- 1. Stainless Steel Frame
- 2. Low threshold step in 8" with the option to lower to 5"
- 3. Seat Width: 19.75"
- 4. Eight (8) adjustable heavy duty leveling legs
- 5. Stainless steel and tempered glass door, door frame and door seal gasket
- 6. Removable door for easy cleaning
- 7. Deck mount safety grab bar
- 8. Removable rubber back support (white)
- 9. Unique removable swivel tray (Patented)
- 10. MicroBubble Therapy System
- 11. 1HP Pump (10 amp)
- 12. Pressure Vessel
- 13. Air Switch
- 14. Agitator Valve
- 15. Two (2) front, one (1) toe kick and one (1) side removable access panels
- 16. Wall extension kit to fit in standard 60" opening

#### **Plumbing**

- Two (2) x 2" floor drains with 2 overflows and 2 ADA compliant stainless steel cable operated openers with extension handles
- Drainage time +/- 80 seconds to overflow
- Two (2) PVC 2" drain elbows with 2" opening