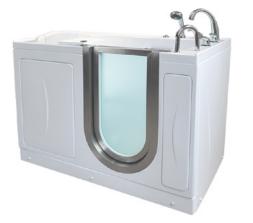

### Petite MicroBubble Walk In Bathtub

MH03167-HB Left Hand Door & Drain

MH03168-HB Right Hand Door & Drain