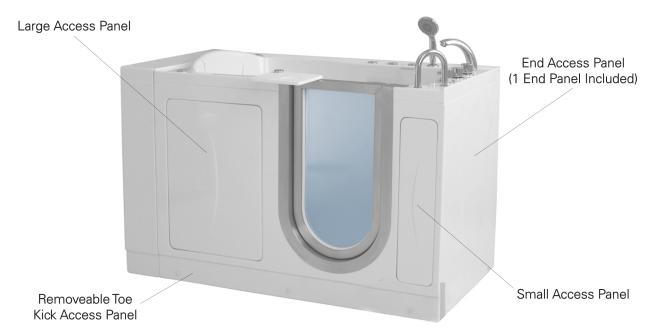

#### **Included Features**

Tub Shell - Acrylic Tub Shell:

- High quality cast acrylic
- Excellent color uniformity
- High gloss white finish
- Fiberglass reinforced
- 1. Stainless Steel Frame
- 2. Low threshold step in 8" with the option to lower to 5"
- 3. Seat Width: 19.75"
- 4. Eight (8) adjustable heavy duty leveling legs
- 5. Stainless steel and tempered glass door, door frame and door seal gasket
- 6. Removable door for easy cleaning
- 7. Deck mount safety grab bar
- 8. Removable rubber back support (white)
- 9. Unique removable swivel tray (Patented)
- 10. MicroBubble Therapy System
- 11. 1HP Pump (10 amp)
- 12. Pressure Vessel
- 13. Air Switch
- 14. Agitator Valve
- 15. Two (2) front, one (1) toe kick and one (1) side removable access panels
- 16. Wall extension kit to fit in standard 60" opening