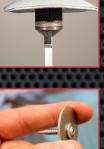

#### Step 2:

Insert the self-tapping screw through the washer hole.

#### Step 3:

Place the screw and washer combo over the predetermined holes on the Heater Hat.