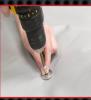

# HEA ER HA

## HOW TO INSTALL: HEATER HAT

This instructional guide will walk you through how to install the Heater Hat onto your Patio Heater.

### **Tools Needed:**

- **Power Drill**
- **Phillips Bit** •
- Four (4) 1" Self-Tapping Screws (Provided)
- Four (4) 1" Stainless steel Fender Washers (Provided)



& Stainless Steel Fender Washers



#### Self-Tapping Screws, Power Drill and Phillips Bit

### Step 1:

Center the Heater Hat over the hood of the heater.

#### Step 2:

Insert the self-tapping screw through the washer hole.

#### Step 3:

Place the screw and washer combo over the predetermined holes on the Heater Hat.

#### Step 4:

Using the power drill, drill the screws to a snug fit, on the hood of the heater.