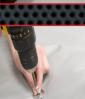

#### Step 4:

Using the power drill, drill the screws to a snug fit, on the hood of the heater.