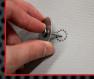

#### Step 2:

Insert the self-tapping screw through the washer hole.

#### Step 3:

Place the screw and washer combo over the predetermined holes on the Heater Hat.