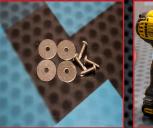

### **Tools Needed:**

- **Power Drill**
- **Phillips Bit** •
- Four (4) 1" Self-Tapping Screws (Provided)
- Four (4) 1" Stainless steel Fender Washers (Provided)

& Stainless Steel Fender Washers

#### Self-Tapping Screws, Power Drill and Phillips Bit