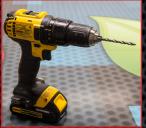

### **Tools Needed:**

- **Power Drill**
- **Phillips Bit** •
- Four (4) 1" Self-Tapping Screws (Provided)
- Four (4) 1" Stainless steel Fender Washers (Provided)

& Stainless Steel Fender Washers

#### Step 4:

Using the power drill, drill the screws to a snug fit, on the hood of the heater.