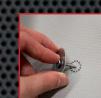

#### Step 2:

Insert the self-tapping screw through the washer hole.

#### Step 3:

Place the screw and washer combo over the predetermined holes on the Heater Hat.