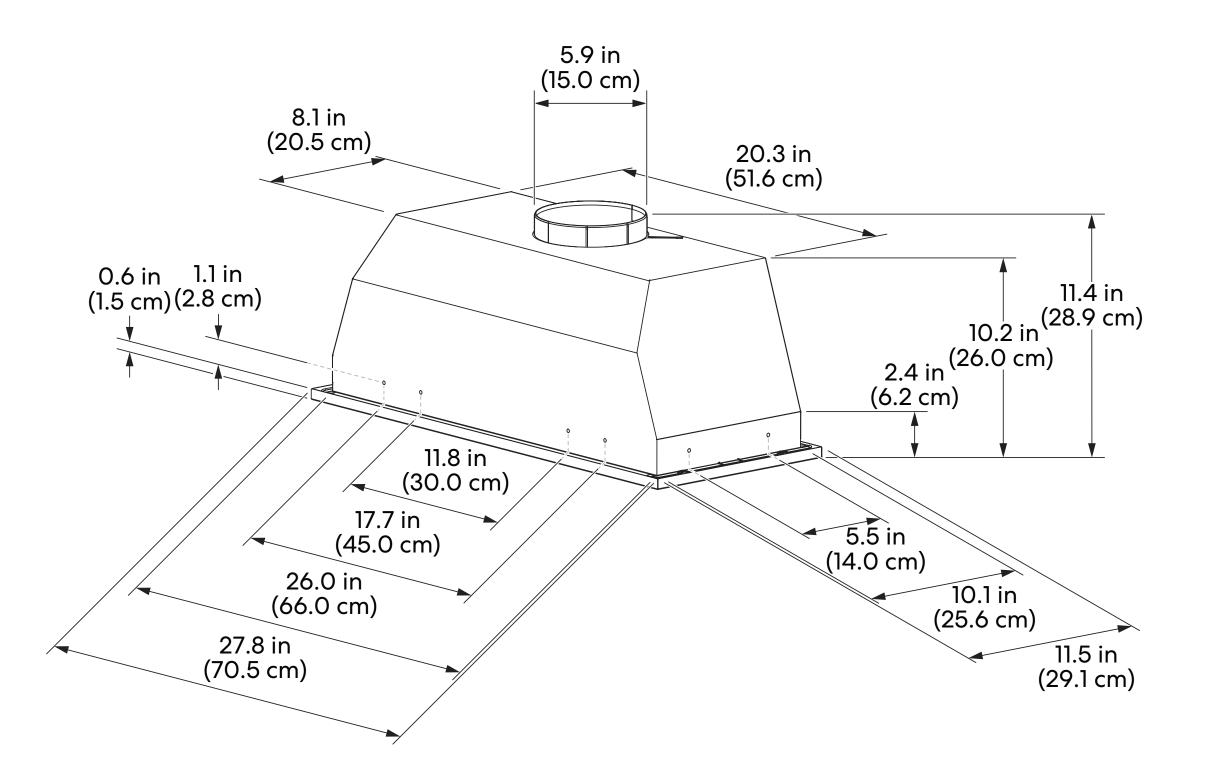

See Page 2 for dimensions

## Dimensions (WxDxH): 27.8" x 11.5" x 11.4"

For more information, please visit: www.cosmoappliances.com