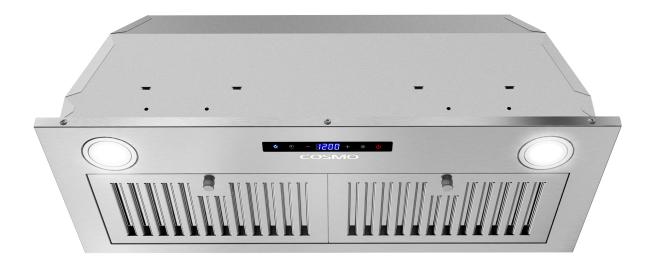

### **COS-30IRHP**

Upgrade your kitchen with Cosmo's COS-30IRHP Insert Range Hood. Powered by 380 CFM of suction, LED lights and ARC-FLOW® Stainless Steel Permanent Filters. Fits easily into a custom cabinet enclosure.

3 Fan Speeds

Soft Touch Controls

#### **Features**

- Designed for insert mounting
- $\cdot$  3 fan speeds
- 380 CFM airflow capacity
- $\cdot$  Soft touch controls
- $\cdot$  ARC-FLOW® permanent filters
- Front LED lights
- $\cdot$  Noise level as low as 45 dB\*
- $\cdot$  Top vented