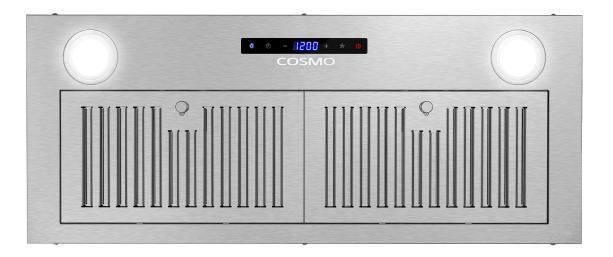

### **COS-30IRHP**

Upgrade your kitchen with Cosmo's COS-30IRHP Insert Range Hood. Powered by 380 CFM of suction, LED lights and ARC-FLOW® Stainless Steel Permanent Filters. Fits easily into a custom cabinet enclosure.

3 Fan Speeds

Soft Touch Controls

#### **Features**

- Designed for insert mounting
- $\cdot$  3 fan speeds
- 380 CFM airflow capacity
- $\cdot$  Soft touch controls
- $\cdot$  ARC-FLOW® permanent filters
- Front LED lights
- $\cdot$  Noise level as low as 45 dB\*
- $\cdot$  Top vented