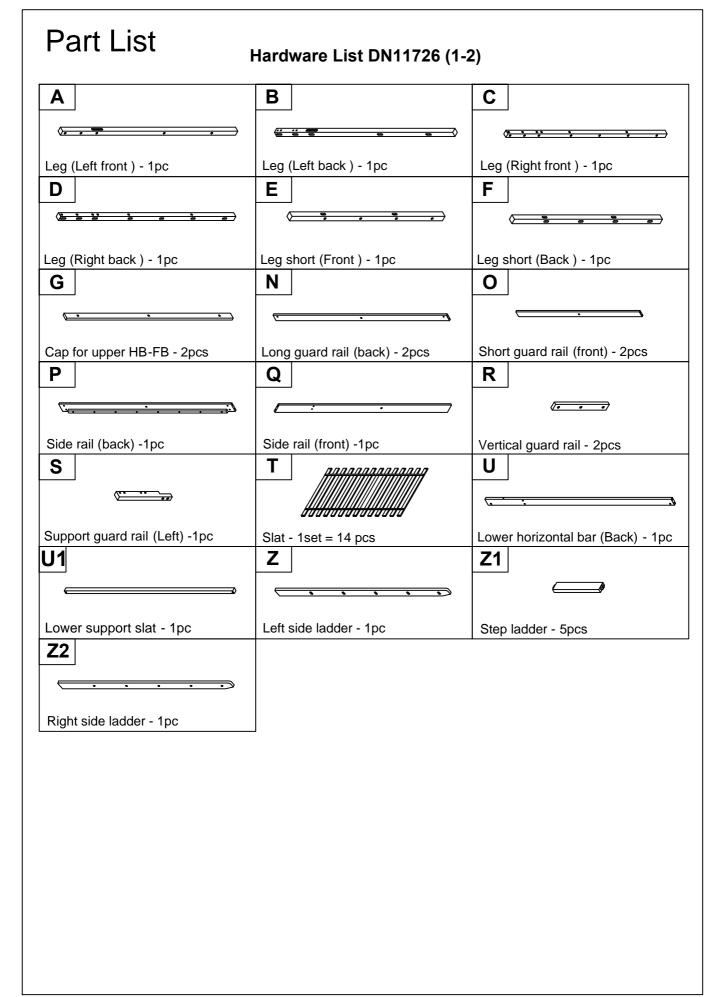

lways use the ladder for entering and leaving the loft bed.
- 10. Do not use substitute part. Contact the manufacture or dealer for replacement part.
- 11. Use of a night light may provide added safety precaution for a child using the loft bed.
- 12. Always use guardrails on both long sides of the loft bed. If the loft bed will be placed next to the wall, the guardrail that runs the full length of the bed should be placed against the wall to prevent entrapment between the bed and wall.
- 13. The use of water or sleep flotation mattresses is prohibited.
- 14. STRANGULATION HAZARD Never attach or hang items to any part of the loft bed that are not designed for use with the bed; for example, but not limited to, hook, belts and jump ropes.
- 15. Keep these instruction for future reference.





### **Part List**

#### DN11726 (2-2)



## Hardware List DN11726 (1-2)

| 1                             | <b>2</b>                                      | <b>3</b>               |
|-------------------------------|-----------------------------------------------|------------------------|
| Ø8*30mm                       | (Ø15)1/4"*100mm                               | (Ø15)1/4"*80mm         |
| Wood dowel (4pcs)             | Hex-Head bolts (14pcs)                        | Hex-Head bolts (44pcs) |
| 4                             | 5                                             |                        |
| (Ø12)1/4"*60mm                | (Ø12)1/4"*35mm                                | (Ø12)1/4"*30mm         |
| Hex-Head bolts (17pcs)        | Hex-Head bolts (2pcs)                         | H