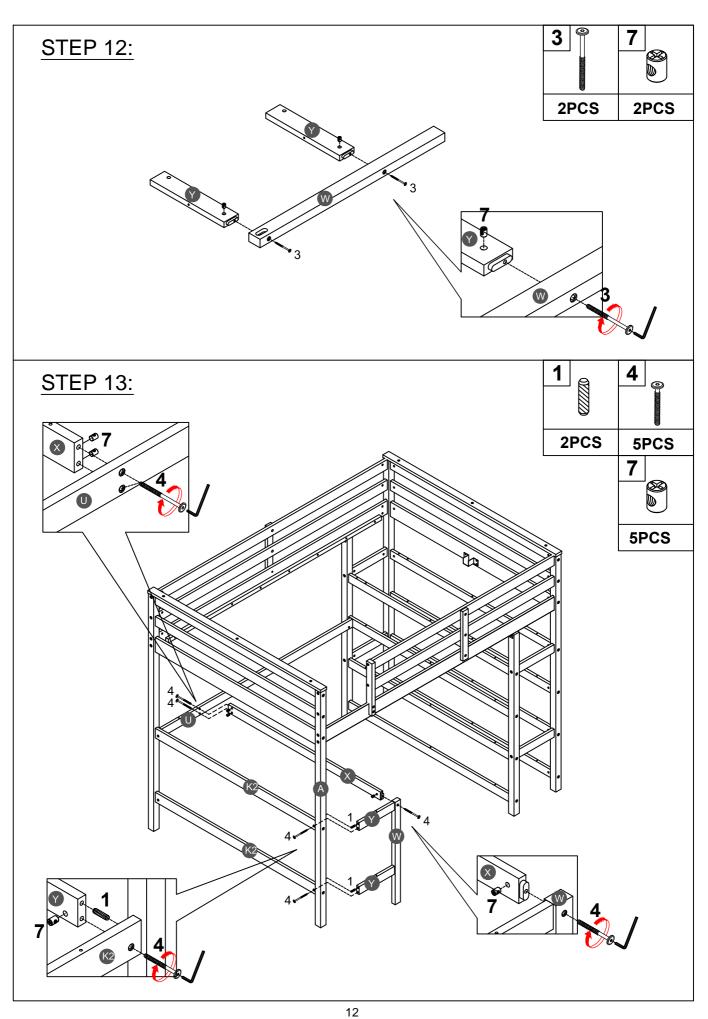

bracket (2pcs)   |
| 13                            | <b>14</b>                                     | 15                     |
| 81*26*21 (2.5mm)              | Ø4*19mm                                       | Ø10*40mm               |
| Hooks (2pcs)                  | Wood screws (6pcs)                            | Wood dowel (8pcs)      |
| 16                            | <b>17</b>                                     | 18                     |
| 116*40*27mm                   | (Ø13)1/4"*14mm                                | (Ø12)1/4"*40mm         |
| Metal bracket (2pcs)          | Connect bolt (2pcs)                           | Hex-Head bolts (2pcs)  |

#### ASSEMBLY TOOLS REQUIRED ( NOT INCLUDED )





PLEASE BE CAREFUL DO NOT DAMAGE THE HOLE POSITION WHEN YOU USE POWER TOOLS!





















Note: Do not lock the screws of the bed slats to the outermost edge of the bed slats, you need to leave a certain space at the edges, otherwise it will cause the board to break. Do not lock the bed slats on the edge of the wood, please hold firmly before screwing, hold it in place with one hand, then lock the screw.