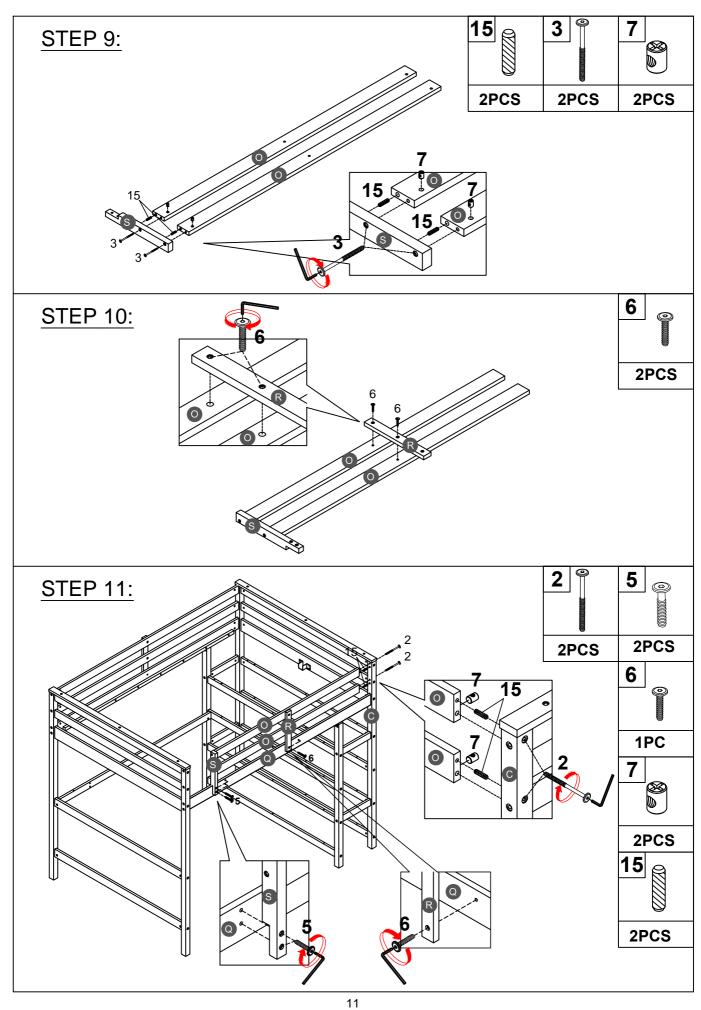

#### ASSEMBLY TOOLS REQUIRED ( NOT INCLUDED )

PLEASE BE CAREFUL DO NOT DAMAGE THE HOLE POSITION WHEN YOU USE POWER TOOLS!

Note: Do not lock the screws of the bed slats to the outermost edge of the bed slats, you need to leave a certain space at the edges, otherwise it will cause the board to break. Do not lock the bed slats on the edge of the wood, please hold firmly before screwing, hold it in place with one hand, then lock the screw.