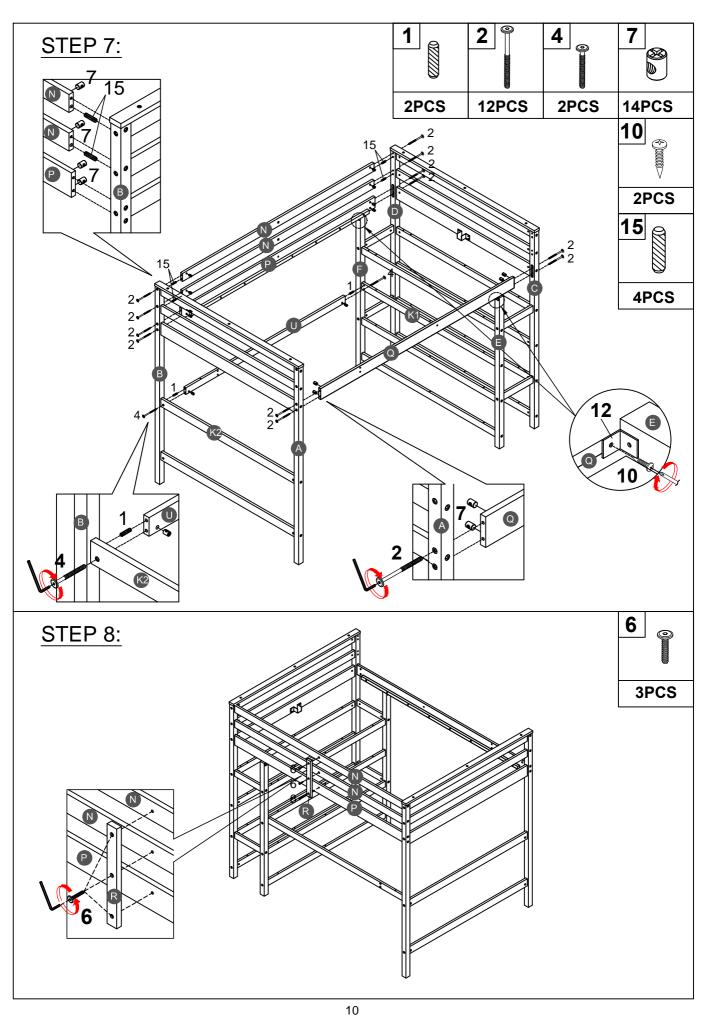

#### ASSEMBLY TOOLS REQUIRED ( NOT INCLUDED )

PLEASE BE CAREFUL DO NOT DAMAGE THE HOLE POSITION WHEN YOU USE POWER TOOLS!

Note: Do not lock the screws of the bed slats to the outermost edge of the bed slats, you need to leave a certain space at the edges, otherwise it will cause the board to break. Do not lock the bed slats on the edge of the wood, please hold firmly before screwing, hold it in place with one hand, then lock the screw.