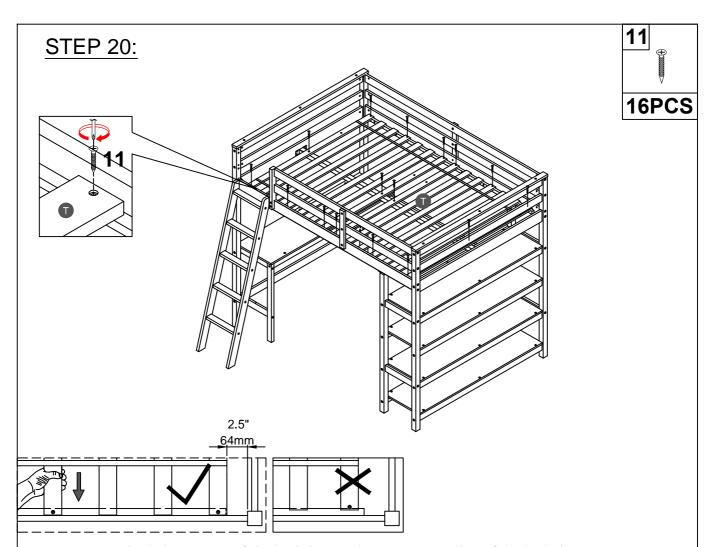

#### ASSEMBLY TOOLS REQUIRED ( NOT INCLUDED )

PLEASE BE CAREFUL DO NOT DAMAGE THE HOLE POSITION WHEN YOU USE POWER TOOLS!

Note: Do not lock the screws of the bed slats to the outermost edge of the bed slats, you need to leave a certain space at the edges, otherwise it will cause the board to break. Do not lock the bed slats on the edge of the wood, please hold firmly before screwing, hold it in place with one hand, then lock the screw.