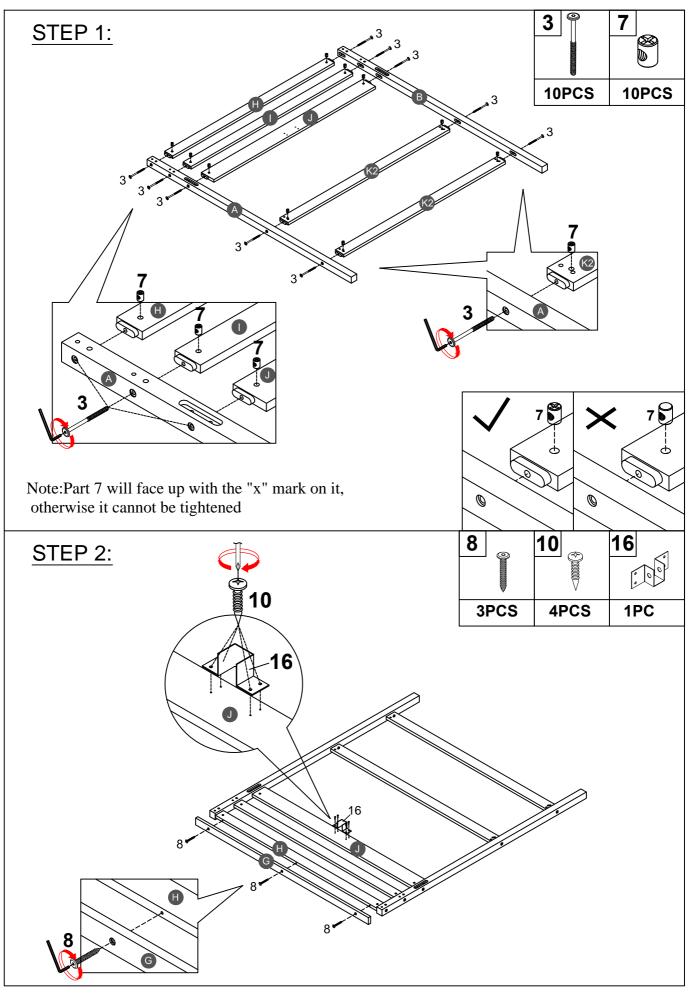

#### ASSEMBLY TOOLS REQUIRED ( NOT INCLUDED )

PLEASE BE CAREFUL DO NOT DAMAGE THE HOLE POSITION WHEN YOU USE POWER TOOLS!

Note: Do not lock the screws of the bed slats to the outermost edge of the bed slats, you need to leave a certain space at the edges, otherwise it will cause the board to break. Do not lock the bed slats on the edge of the wood, please hold firmly before screwing, hold it in place with one hand, then lock the screw.