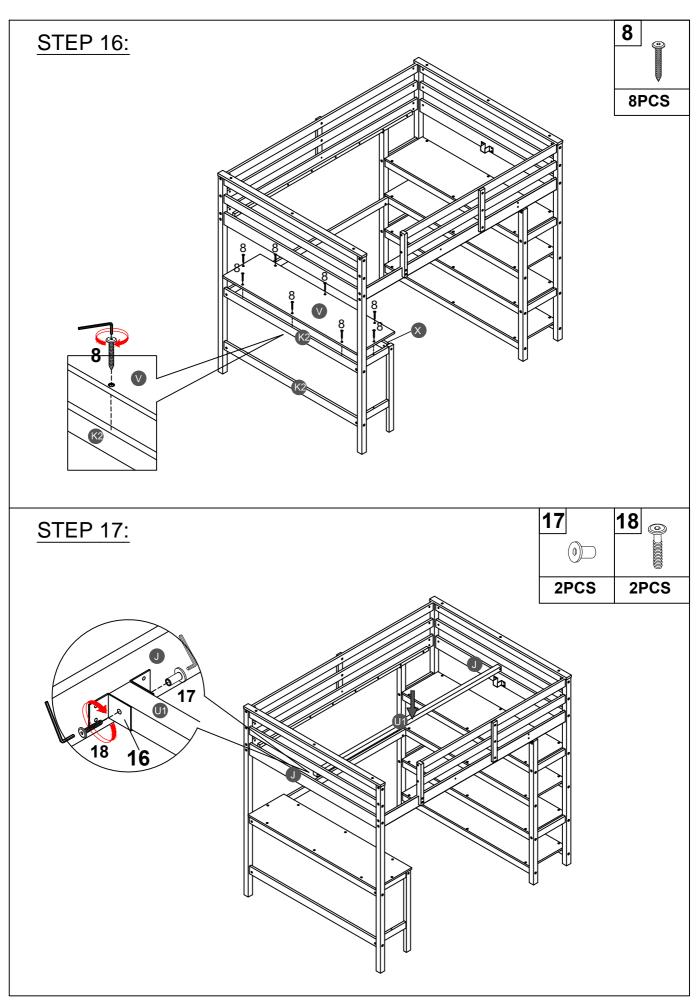

ket (2pcs)   |
| 13                            | <b>14</b>                                     | 15                     |
| 81*26*21 (2.5mm)              | Ø4*19mm                                       | Ø10*40mm               |
| Hooks (2pcs)                  | Wood screws (6pcs)                            | Wood dowel (8pcs)      |
| 16                            | <b>17</b>                                     | 18                     |
| 116*40*27mm                   | (Ø13)1/4"*14mm                                | (Ø12)1/4"*40mm         |
| Metal bracket (2pcs)          | Connect bolt (2pcs)                           | Hex-Head bolts (2pcs)  |

#### ASSEMBLY TOOLS REQUIRED ( NOT INCLUDED )





PLEASE BE CAREFUL DO NOT DAMAGE THE HOLE POSITION WHEN YOU USE POWER TOOLS!





















Note: Do not lock the screws of the bed slats to the outermost edge of the bed slats, you need to leave a certain space at the edges, otherwise it will cause the board to break. Do not lock the bed slats on the edge of the wood, please hold firmly before screwing, hold it in place with one hand, then lock the screw.