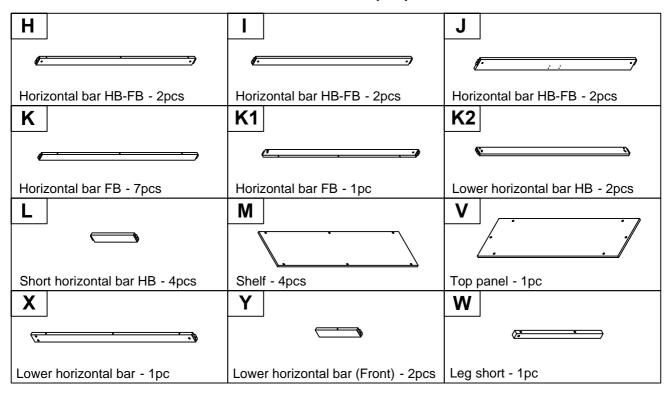

ving the loft bed.
- 10. Do not use substitute part. Contact the manufacture or dealer for replacement part.
- 11. Use of a night light may provide added safety precaution for a child using the loft bed.
- 12. Always use guardrails on both long sides of the loft bed. If the loft bed will be placed next to the wall, the guardrail that runs the full length of the bed should be placed against the wall to prevent entrapment between the bed and wall.
- 13. The use of water or sleep flotation mattresses is prohibited.
- 14. STRANGULATION HAZARD Never attach or hang items to any part of the loft bed that are not designed for use with the bed; for example, but not limited to, hook, belts and jump ropes.
- 15. Keep these instruction for future reference.





### **Part List**

#### DN11726 (2-2)



## Hardware List DN11726 (1-2)

| 1                             | <b>2</b>                                      | <b>3</b>               |
|-------------------------------|-----------------------------------------------|------------------------|
| Ø8*30mm                       | (Ø15)1/4"*100mm                               | (Ø15)1/4"*80mm         |
| Wood dowel (4pcs)             | Hex-Head bolts (14pcs)                        | Hex-Head bolts (44pcs) |
| 4                             | 5                                             |                        |
| (Ø12)1/4"*60mm                | (Ø12)1/4"*35mm                                | (Ø12)1/4"*30mm         |
| Hex-Head bolts (17pcs)        | Hex-Head bolts (2pcs)                         | Hex-Head bolts (6pcs)  |
| 7