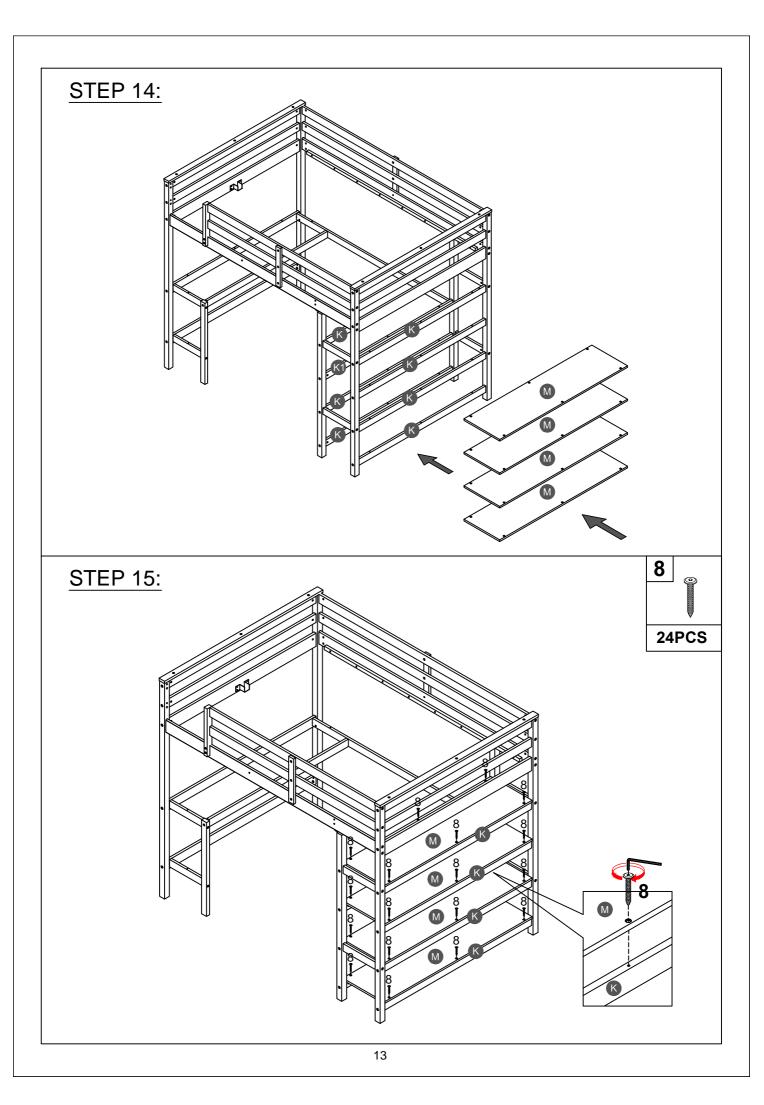

acket (2pcs)   |
| 13                            | <b>14</b>                                     | 15                     |
| 81*26*21 (2.5mm)              | Ø4*19mm                                       | Ø10*40mm               |
| Hooks (2pcs)                  | Wood screws (6pcs)                            | Wood dowel (8pcs)      |
| 16                            | <b>17</b>                                     | 18                     |
| 116*40*27mm                   | (Ø13)1/4"*14mm                                | (Ø12)1/4"*40mm         |
| Metal bracket (2pcs)          | Connect bolt (2pcs)                           | Hex-Head bolts (2pcs)  |

#### ASSEMBLY TOOLS REQUIRED ( NOT INCLUDED )





PLEASE BE CAREFUL DO NOT DAMAGE THE HOLE POSITION WHEN YOU USE POWER TOOLS!





















Note: Do not lock the screws of the bed slats to the outermost edge of the bed slats, you need to leave a certain space at the edges, otherwise it will cause the board to break. Do not lock the bed slats on the edge of the wood, please hold firmly before screwing, hold it in place with one hand, then lock the screw.