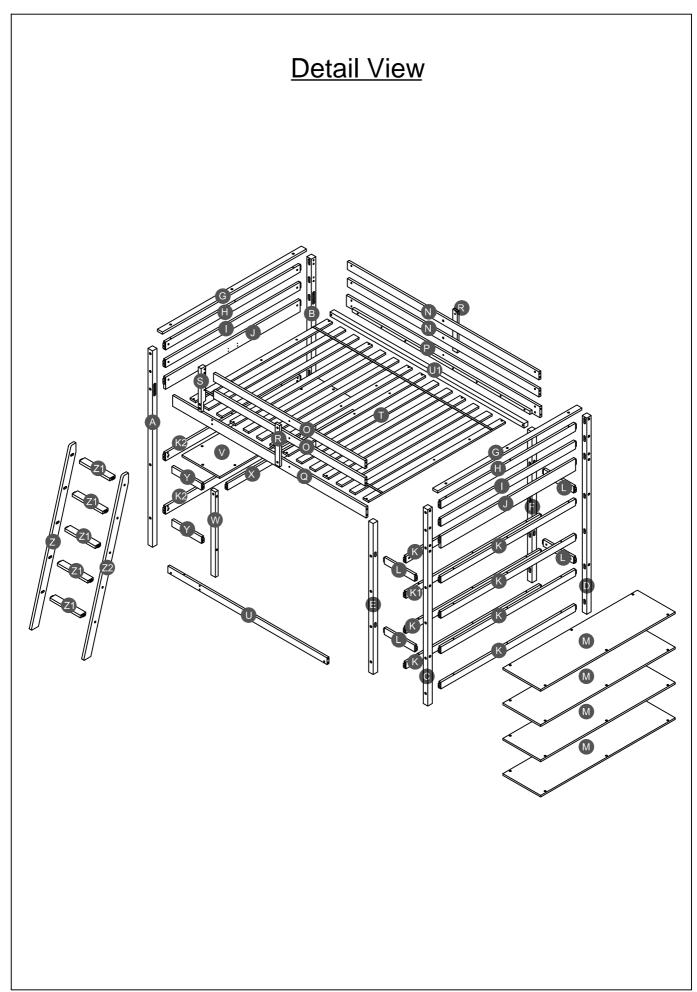

Always use the ladder for entering and leaving the loft bed.
- 10. Do not use substitute part. Contact the manufacture or dealer for replacement part.
- 11. Use of a night light may provide added safety precaution for a child using the loft bed.
- 12. Always use guardrails on both long sides of the loft bed. If the loft bed will be placed next to the wall, the guardrail that runs the full length of the bed should be placed against the wall to prevent entrapment between the bed and wall.
- 13. The use of water or sleep flotation mattresses is prohibited.
- 14. STRANGULATION HAZARD Never attach or hang items to any part of the loft bed that are not designed for use with the bed; for example, but not limited to, hook, belts and jump ropes.
- 15. Keep these instruction for future reference.





### **Part List**

#### DN11726 (2-2)



## Hardware List DN11726 (1-2)

| 1                             | <b>2</b>                                      | <b>3</b>               |
|-------------------------------|-----------------------------------------------|------------------------|
| Ø8*30mm                       | (Ø15)1/4"*100mm                               | (Ø15)1/4"*80mm         |
| Wood dowel (4pcs)             | Hex-Head bolts (14pcs)                        | Hex-Head bolts (44pcs) |
| 4                             | 5                                             |                        |
| (Ø12)1/4"*60mm                | (Ø12)1/4"*35mm                                | (Ø12)1/4"*30mm         |
| Hex-Head bolts (17pcs)        | Hex-Head bolts (2pcs)                         |