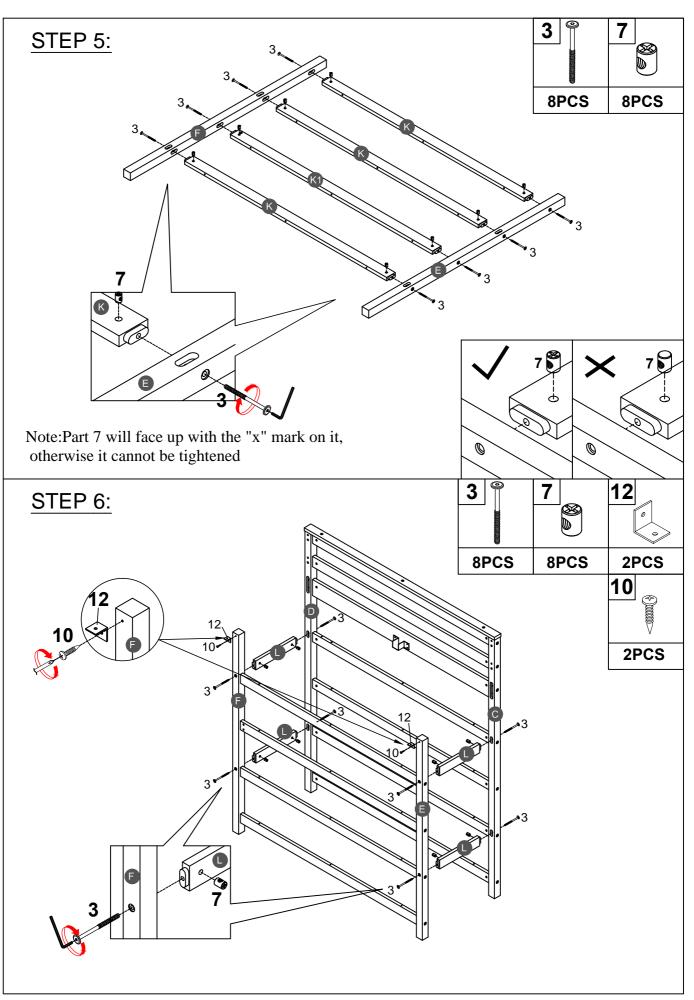

#### ASSEMBLY TOOLS REQUIRED ( NOT INCLUDED )

PLEASE BE CAREFUL DO NOT DAMAGE THE HOLE POSITION WHEN YOU USE POWER TOOLS!

Note: Do not lock the screws of the bed slats to the outermost edge of the bed slats, you need to leave a certain space at the edges, otherwise it will cause the board to break. Do not lock the bed slats on the edge of the wood, please hold firmly before screwing, hold it in place with one hand, then lock the screw.