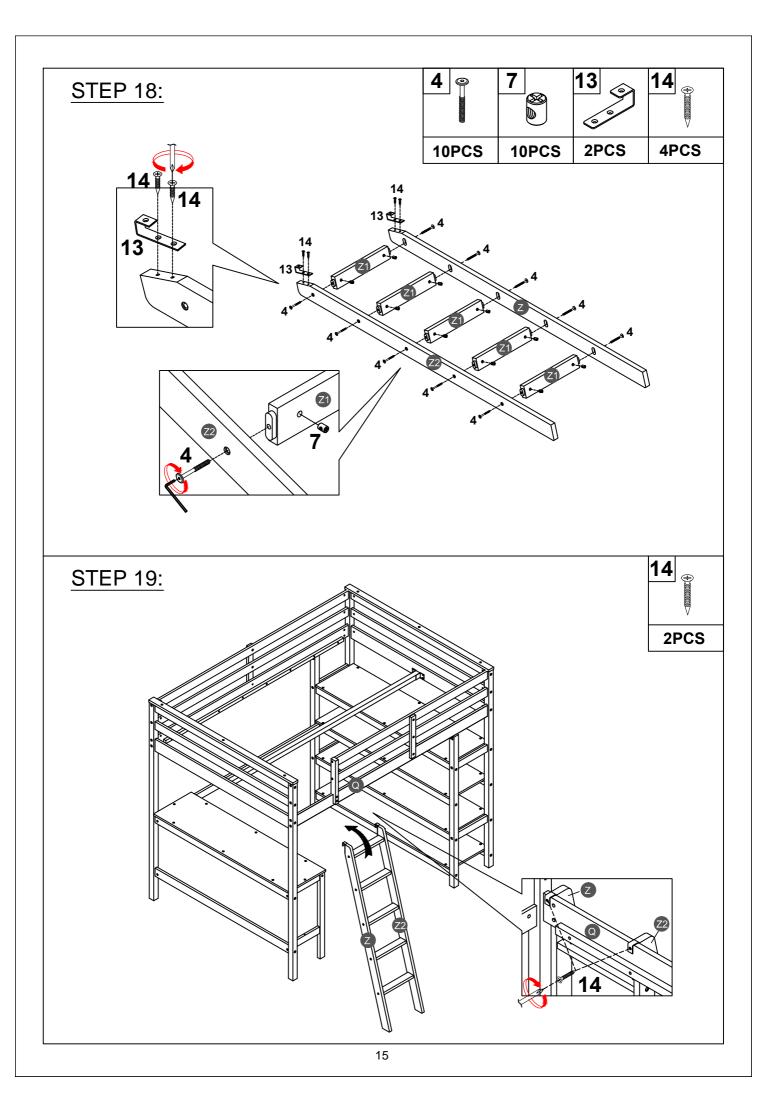

t (2pcs)   |
| 13                            | <b>14</b>                                     | 15                     |
| 81*26*21 (2.5mm)              | Ø4*19mm                                       | Ø10*40mm               |
| Hooks (2pcs)                  | Wood screws (6pcs)                            | Wood dowel (8pcs)      |
| 16                            | <b>17</b>                                     | 18                     |
| 116*40*27mm                   | (Ø13)1/4"*14mm                                | (Ø12)1/4"*40mm         |
| Metal bracket (2pcs)          | Connect bolt (2pcs)                           | Hex-Head bolts (2pcs)  |

#### ASSEMBLY TOOLS REQUIRED ( NOT INCLUDED )





PLEASE BE CAREFUL DO NOT DAMAGE THE HOLE POSITION WHEN YOU USE POWER TOOLS!





















Note: Do not lock the screws of the bed slats to the outermost edge of the bed slats, you need to leave a certain space at the edges, otherwise it will cause the board to break. Do not lock the bed slats on the edge of the wood, please hold firmly before screwing, hold it in place with one hand, then lock the screw.