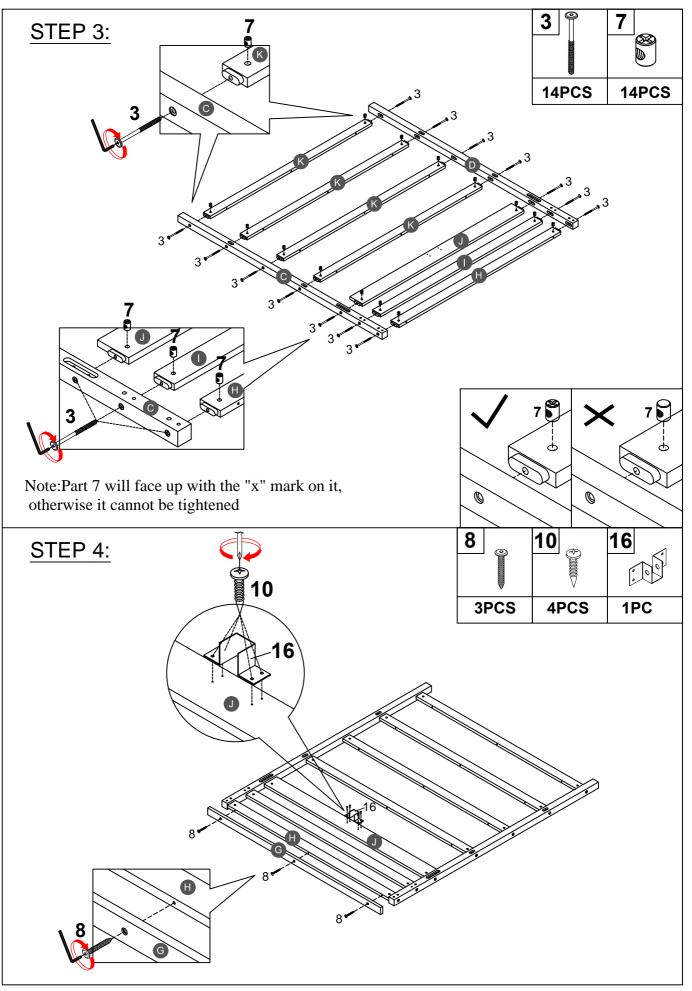

#### ASSEMBLY TOOLS REQUIRED ( NOT INCLUDED )

PLEASE BE CAREFUL DO NOT DAMAGE THE HOLE POSITION WHEN YOU USE POWER TOOLS!

Note: Do not lock the screws of the bed slats to the outermost edge of the bed slats, you need to leave a certain space at the edges, otherwise it will cause the board to break. Do not lock the bed slats on the edge of the wood, please hold firmly before screwing, hold it in place with one hand, then lock the screw.