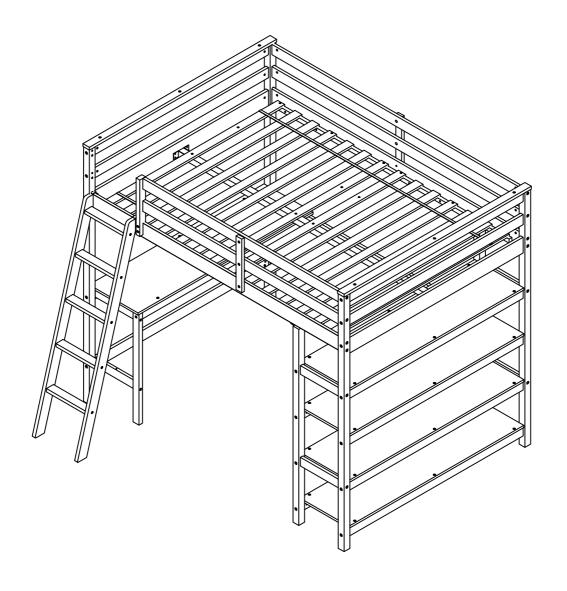

# LOFT BED FULL W/DESK, LADDER, SHELVES

**DN11726** 

## **SAFETY WARNING**

1. This bed is designed for use only mattress (es) meeting the following specifications on the loft bed:

Up bed (Bunk bed and tribed included)

Bed typeLengthWithThicknessFull Standard74"-75"54"6" max

- 2. Replacement parts, including additional guardrails, maybe obtained from any of our (GIGACLOUD TECHNOLOGY (USA) INC.) dealers
- 3. Follow the information on the warnings appearing on the loft bed. end structure and on the carton. Do not remove warning label from bed.
- 4. Always use the recommended size mattresses or mattress supports, or both, to help prevent the likelihood of entrapment or falls.
- 5. Surface of mattress must be at least 5" (127mm) below the upper edge of guardrails.
- 6. Do not allow children under 6 years of age to use the loft bed.
- 7. Periodically check and ensure that the guardrail, ladder, and other components are in their proper position, free from damage, and that all connectors are tight.
- 8. Do not allow horseplay on or under the bed and prohibit jumping on the bed.
- 9. Always use the ladder for entering and leaving the loft bed.
- 10. Do not use substitute part. Contact the manufacture or dealer for replacement part.
- 11. Use of a night light may provide added safety precaution for a child using the loft bed.
- 12. Always use guardrails on both long sides of the loft bed. If the loft bed will be placed next to the wall, the guardrail that runs the full length of the bed should be placed against the wall to prevent entrapment between the bed and wall.
- 13. The use of water or sleep flotation mattresses is prohibited.
- 14. STRANGULATION HAZARD Never attach or hang items to any part of the loft bed that are not designed for use with the bed; for example, but not limited to, hook, belts and jump ropes.
- 15. Keep these instruction for future reference.