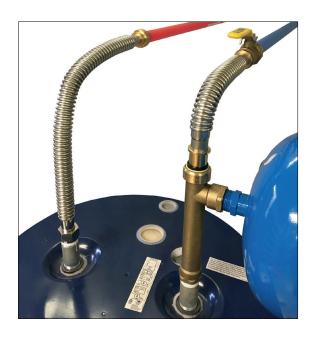

# Water Heater Installation Kit

The Tectite by Apollo Water Heater Installation Kit with TankTee is the fastest, simplest and cleanest method by which to install a water heater with an expansion tank. With thread tape applied to water heater nipples, screw the TankTee to the cold water inlet and the 18 in. Corrugated Stainless Steel to the hot water outlet. After applying thread tape to the nipple on the expansion tank, screw the expansion tank into the threaded outlet of the TankTee and insert the 12 in. Corrugated Stainless Steel connector with brass insert into the top of the TankTee. Finally, make the final connections to the existing piping system utilizing the Push-To-Connect ends of the connectors. It is fast, simple and clean to install.

#### Installation:

- 1. Apply thread sealing tape to all male threads.
- 2. Attach Tank Tee to cold water inlet on water heater
- 3. Alnsert stem end of 12 in. CSST connector with valve to Tank Tee, then attach valve end to cold water supply.
- 4. Attach expansion tank to Tank Tee.
- Attach 3/4 in. FIP end of 18 in. CSST connector to water heater and push to connect to hot water supply.
- 4. Push Installation Cut pipe. Mark insertion depth using the depth gauge (not included). Push and twist pipe into fitting until fitting edge meets depth line.