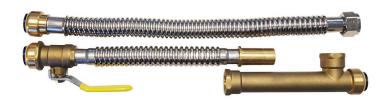

# Water Heater Installation Kit

The Tectite by Apollo Water Heater Installation Kit with TankTee is the fastest, simplest and cleanest method by which to install a water heater with an expansion tank. With thread tape applied to water heater nipples, screw the TankTee to the cold water inlet and the 18 in. Corrugated Stainless Steel to the hot water outlet. After applying thread tape to the nipple on the expansion tank, screw the expansion tank into the threaded outlet of the TankTee and insert the 12 in. Corrugated Stainless Steel connector with brass insert into the top of the TankTee. Finally, make the final connections to the existing piping system utilizing the Push-To-Connect ends of the connectors. It is fast, simple and clean to install.

#### Features:

- Kit includes two connectors, TankTee and a demount clip.
- Makes installation of water heaters with expansion tank easy.
- Push-To-Connect design allows for a simple and fast installation on any combination of copper, PEX, CPVC or PE-RT pipe.
- Constructed of lead free dezincification resistant (DZR) brass and corrugated stainless steel for superior reliability and strength.
- No-kink corrugated stainless steel construction guarantees maximum flow rate even in tight radius bends.
- For use with 3/4 in. copper tube-sized pipe.
- Demount clip allows for fitting removal (included).
- Corrosion resistant for greater longevity.
- Ideal for potable water and hydronic heating applications .
- Fittings can be rotated after being installed for ease of use in tight spaces.
- 50-year connection / 5-year warranty.

#### Installation:

- 1. Apply thread sealing tape to all male threads.
- 2. Attach Tank Tee to cold water inlet on water heater
- 3. Alnsert stem end of 12 in. CSST connector with valve to Tank Tee, then attach valve end to cold water supply.
- 4. Attach expansion tank to Tank Tee.
- Attach 3/4 in. FIP end of 18 in. CSST connector to water heater and push to connect to hot water supply.
- 4. Push Installation Cut pipe. Mark insertion depth using the depth gauge (not included). Push and twist pipe into fitting until fitting edge meets depth line.