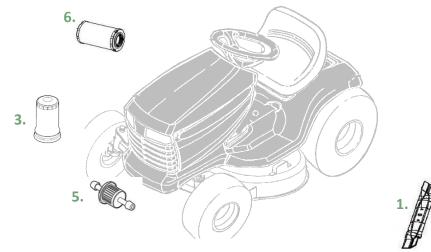

## John Deere S120 Lawn Tractor

Parts and Maintenance Information

7.

| Кеу | Description               | Part Number | THD Store SKU | THD Online SKU |
|-----|---------------------------|-------------|---------------|----------------|
| 1.  | 42 inch Mower Blade (3n1) | GY20850     | 469-318       | 100543327      |
| 2.  | 42 inch Mower Deck Belt   | GX20072     | 374-857       | 100330463      |
| 3.  | John Deere Easy Change™   | AUC12916    | 1002832224    | 303336752      |
| 4.  | Oil – As Needed           | TY22029     | 226-971       | 100127512      |
| 5.  | Fuel Filter               | GY20709     | 289-625       | 100126418      |
| 6.  | Air Filter                | GY21435     | 876-771       | 202722487      |
| 7.  | Mulch Cover               | GY00115     | 178-452       | 100670936      |