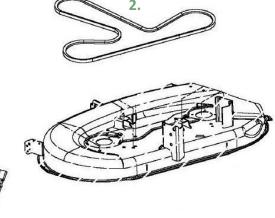

## John Deere S120 Lawn Tractor

Parts and Maintenance Information

7.

| Кеу | Description               | Part Number | THD Store SKU | THD Online SKU |
|-----|---------------------------|-------------|---------------|----------------|
| 1.  | 42 inch Mower Blade (3n1) | GY20850     | 469-318       | 100543327      |
| 2.  | 42 inch Mower Deck Belt   | GX20072     | 374-857       | 100330463      |
| 3.  | John Deere Easy Change™   | AUC12916    | 1002832224    | 303336752      |
| 4.  | Oil – As Needed           | TY22029     | 226-971       | 100127512      |
| 5.  | Fuel Filter               | GY20709     | 289-625       | 100126418      |
| 6.  | Air Filter                | GY21435     | 876-771       | 202722487      |
| 7.  | Mulch Cover               | GY00115     | 178-452       | 100670936      |