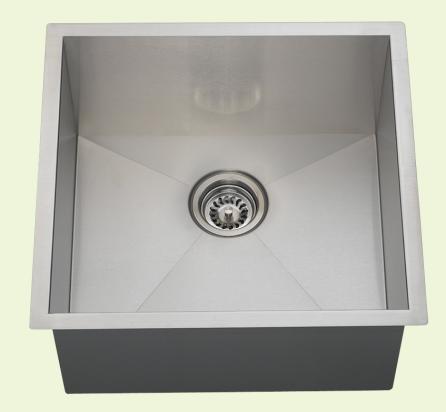

## 2321S Rectangular Utility Sink

20" x 19" x 10" 16-Gauge Steel Certified High-Quality 304 Stainless Steel Brushed Satin Finish Offset Drain Thick Sound Dampener Rubber Pad Fully Insulated Cardboard Cutout Template Included Installation Hardware Included cUPC Certified (Uniform Plumbing Code) Lifetime Warranty