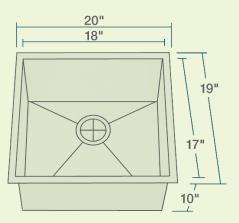

## 2321S Rectangular Utility Sink

20" x 19" x 10" 16-Gauge Steel Certified High-Quality 304 Stainless Steel Brushed Satin Finish Offset Drain Thick Sound Dampener Rubber Pad Fully Insulated Cardboard Cutout Template Included Installation Hardware Included cUPC Certified (Uniform Plumbing Code) Lifetime Warranty