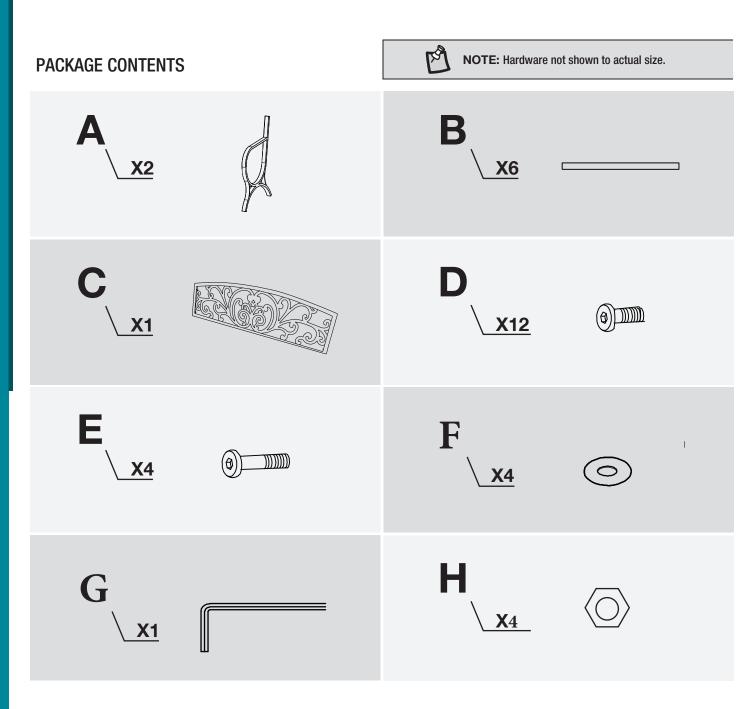

### **Pre-assembly**

Assemble the item on a soft, non-abrasive surface, such as carpet or cardboard to avoid damaging the item. Seek assistance to assemble bulky or heavy items.

NOTE:

Identify all parts packed in the carton against the parts list.