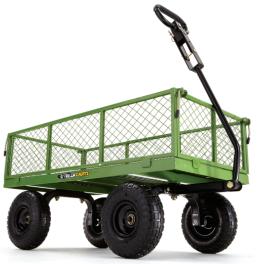

## Uses: Soil Bags, Mulch, Planters, Firewood

The GOR801 Steel Cart saves time on hauling projects more reliably than other hauling options. The steel mesh frame, 4-wheeled stability and 10" pneumatic tires make the GOR801 able to tackle a variety of lawn and garden projects

Wheel Diameter: 10"