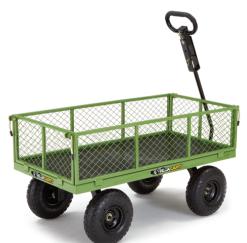

## Uses: Soil Bags, Mulch, Planters, Firewood

The GOR801 Steel Cart saves time on hauling projects more reliably than other hauling options. The steel mesh frame, 4-wheeled stability and 10" pneumatic tires make the GOR801 able to tackle a variety of lawn and garden projects