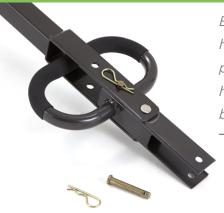

### **TOWABLE HANDLE**

Easy grip handle minimizes hand discomfort while the pin-lock mechanism allows the handle to be converted to pull behind an ATV or lawnmower