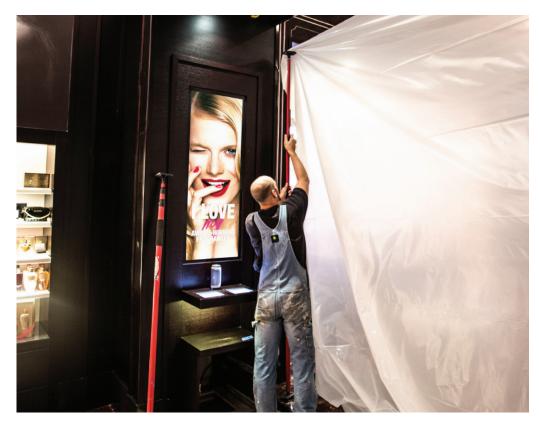

## DUST SHIELD PRO EXTENDABLE POLES

Dust Shield PRO™ is the innovative system that makes constructing temporary walls to control dust and heat loss, quick, simple and affordable.

The locking head ensures that screening will not slip; and the dent resistant poles, with patented microadjust handles, are designed to stand up to the toughest conditions. Once done, the Dust Shield PRO™ pole compacts for easy storage. They are available in 10, 12 & 20 ft.

## **PRODUCT FEATURES**

- Makes constructing temporary walls quick, simple & affordable
- Heavy gauge aluminum prevents dents
- Adjustable poles are available in 10, 12 ft & 20 ft.
- 360° pivot foot for use on flat & angled ceilings
- Custom printed bags available
- Patented micro-adjust feature increases tension against the ceiling to prevent slippage