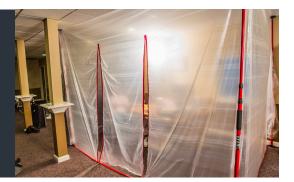

## DUST SHIELD PRO EXTENDABLE POLES

Dust Shield PRO™ is the innovative system that makes constructing temporary walls to control dust and heat loss, quick, simple and affordable.

The locking head ensures that screening will not slip; and the dent resistant poles, with patented microadjust handles, are designed to stand up to the toughest conditions. Once done, the Dust Shield PRO™ pole compacts for easy storage. They are available in 10, 12 & 20 ft.

## **PRODUCT FEATURES**

- Makes constructing temporary walls quick, simple & affordable
- Heavy gauge aluminum prevents dents
- Adjustable poles are available in 10, 12 ft & 20 ft.
- 360° pivot foot for use on flat & angled ceilings
- Custom printed bags available
- Patented micro-adjust feature increases tension against the ceiling to prevent slippage

Poles adjust up to 10ft (pack of 2) DSPRO10

Poles adjust up to 12ft (pack of 2) DSPRO2

Poles adjust up to 20ft (pack of 2) DSPRO20