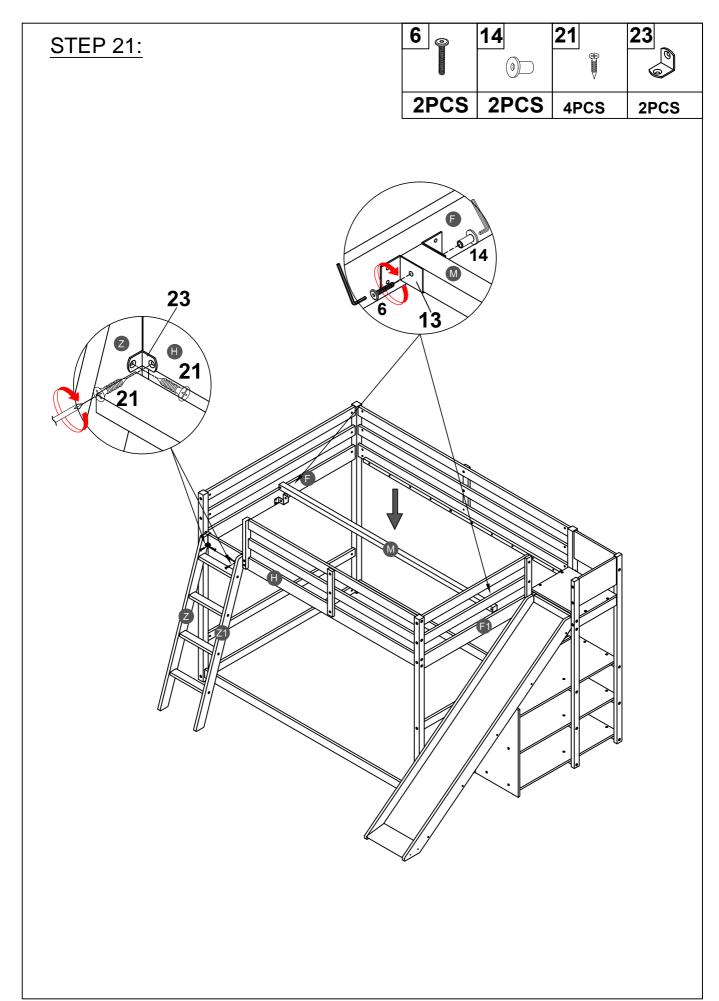

#### ASSEMBLY TOOLS REQUIRED ( NOT INCLUDED )

PLEASE BE CAREFUL DO NOT DAMAGE THE HOLE POSITION WHEN YOU USE POWER TOOLS!

Note: Do not lock the screws of the bed slats to the outermost edge of the bed slats, you need to leave a certain space at the edges, otherwise it will cause the board to break. Do not lock the bed slats on the edge of the wood, please hold firmly before screwing, hold it in place with one hand, then lock the screw.