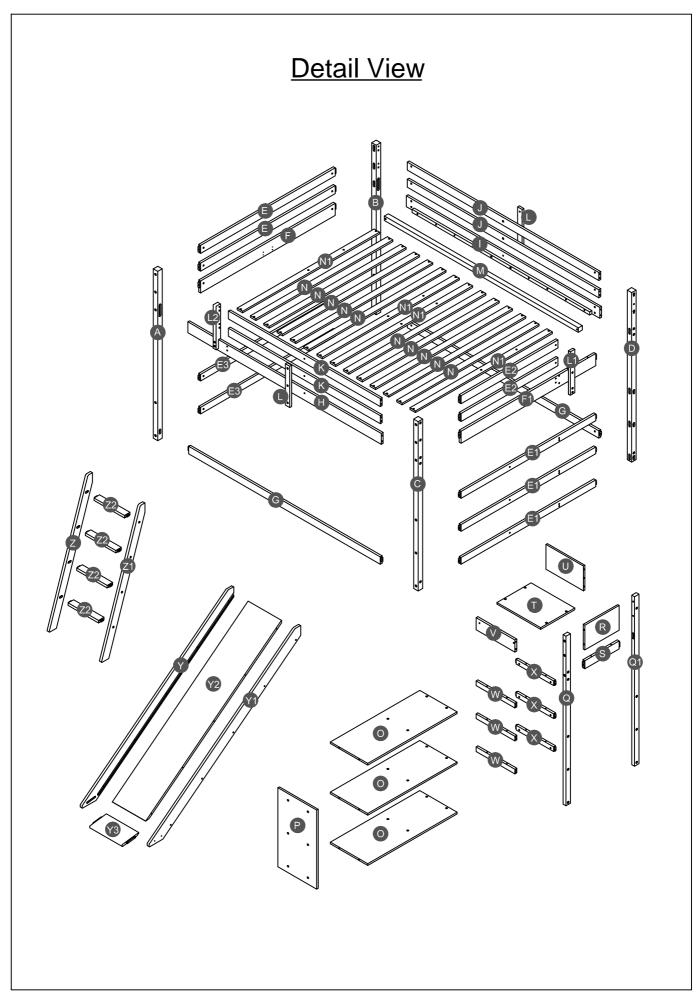

#### Part List WF301738 **E2** Ε **E1** Horizontal bar HB - 2pcs Horizontal bar FB - 3pcs Horizontal bar FB - 2pcs **E3** Horizontal bar HB - 2pcs Horizontal bar HB - 1pc Horizontal bar FB - 1pc L1 ••• Vertical guard rail - 2pcs Vertical guard rail - 1pc Shelf panel - 3pcs R S Upper side panel - 1pc Side panel (Front) - 1pc Upper horizontal bar - 1pc U T Upper step ladder panel -1pc Upper back panel - 1pc Upper horizontal bar (Front) - 1pc Ζ **Z**1 **Y3** Ladder (Left) - 1pc Slide base support -1pc Ladder (Right) - 1pc **Z2** Step ladder - 4pcs