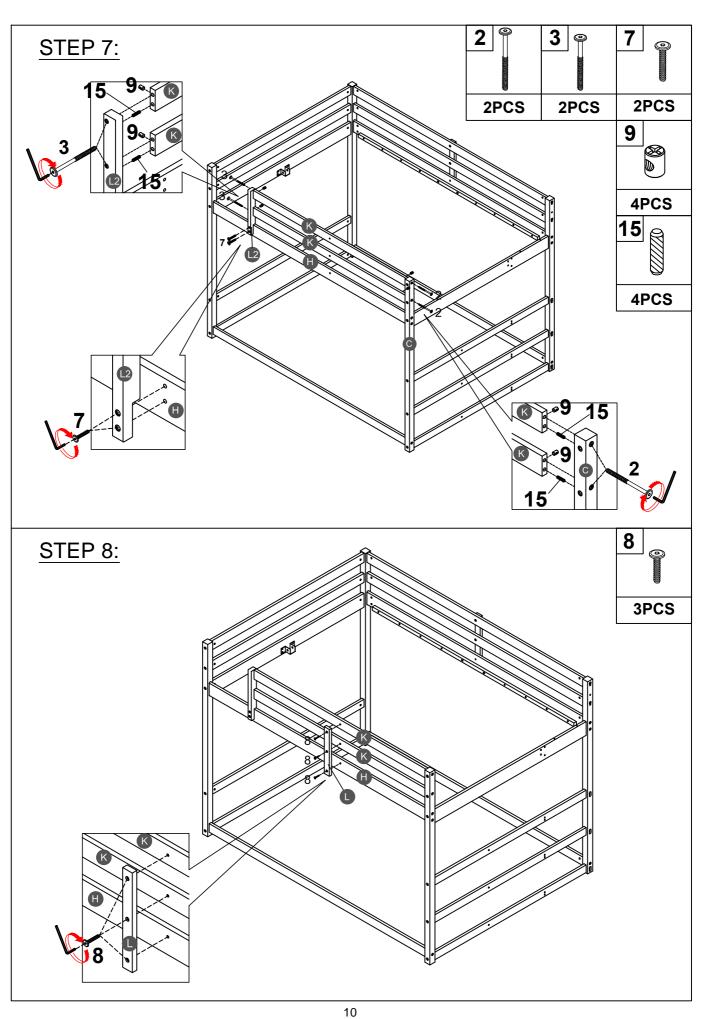

#### Part List WF301738 **E2** Ε **E1** Horizontal bar HB - 2pcs Horizontal bar FB - 3pcs Horizontal bar FB - 2pcs **E3** Horizontal bar HB - 2pcs Horizontal bar HB - 1pc Horizontal bar FB - 1pc L1 ••• Vertical guard rail - 2pcs Vertical guard rail - 1pc Shelf panel - 3pcs R S Upper side panel - 1pc Side panel (Front) - 1pc Upper horizontal bar - 1pc U T Upper step ladder panel -1pc Upper back panel - 1pc Upper horizontal bar (Front) - 1pc Ζ **Z**1 **Y3** Ladder (Left) - 1pc Slide base support -1pc Ladder (Right) - 1pc **Z2** Step ladder - 4pcs

### Hardware List WF301737

| T T                    | Г                                                                                                                                                                                                                                                                                       |
|------------------------|-----------------------------------------------------------------------------------------------------------------------------------------------------------------------------------------------------------------------------------------------------------------------------------------|
| 2                      | 3                                                                                                                                                                                                                                                                                       |
|                        | (a))                                                                                                                                                                                                                                                                                    |
| (Ø15)1/4"*100mm        | (Ø15)1/4"*80mm                                                                                                                                                                                                                                                                          |
| Hex-Head bolts (18pcs) | Hex-Head bolts (32pcs)                                                                                                                                                                                                                                                                  |
| 5                      | 6                                                                                                                                                                                                                                                                                       |
|                        |                                                                                                                                                                                                                                                                                         |
| (Ø12)1/4"*60mm         | (Ø12)1/4"*40mm                                                                                                                                                                                                                                                                          |
| Hex-Head bolts (22pcs) | Hex-Head bolts (4pcs)                                                                                                                                                                                                                                                                   |
|                        | 9                                                                                                                                                                                                                                                                                       |
| (Ø12)1/4"*30mm         | 1/4"*15 (9.5mm)                                                                                                                                                                                                                                                                         |
| Hex-Head bolts (10pcs) | Horizontal-Hole bolts (81pcs)                                                                                                                                                                                                                                                           |
| 11                     | 12                                                                                                                                                                                                                                                                                      |
|                        | (†)mmm>                                                                                                                                                                                                                                                                                 |
|                        | Ø4*30mm                                                                                                                                                                                                                                                                                 |
|                        | Wood screws (36pcs)                                                                                                                                                                                                                                                                     |
| 14                     | 15<br>0 <u>/////</u> )                                                                                                                                                                                                                                                                  |
| (Ø13)1/4"*14mm         | Ø10*40mm                                                                                                                                                                                                                                                                                |
| Connect bolt (2pcs)    | Wood dowel (8pcs)                                                                                                                                                                                                                                                                       |
| 17                     | 18                                                                                                                                                                                                                                                                                      |
| 142*18*2mm             | Ø1/4"*14mm                                                                                                                                                                                                                                                                              |
| Hooks (2pcs)           | Flat washer (14pcs)                                                                                                                                                                                                                                                                     |
| <b>20</b>              | <b>21</b>                                                                                                                                                                                                                                                                               |
| Ø4*19mm                | Ø3.5*15mm                                                                                                                                                                                                                                                                               |
| Wood screws (6pcs)     | Wood screws (12pcs)                                                                                                                                                                                                                                                                     |
| 23                     |                                                                                                                                                                                                                                                                                         |
| 21*21*17*1.7mm         |                                                                                                                                                                                                                                                                                         |
| Metal bracket (2pcs)   |                                                                                                                                                                                                                                                                                         |
|                        | (Ø15)1/4"*100mm  Hex-Head bolts (18pcs)  5  (Ø12)1/4"*60mm  Hex-Head bolts (22pcs)  8  (Ø12)1/4"*30mm  Hex-Head bolts (10pcs)  11  (Ø12)1/4"*40mm  Wood screw bolts (16pcs)  14  (Ø13)1/4"*14mm  Connect bolt (2pcs)  17  142*18*2mm  Hooks (2pcs)  20  Ø4*19mm  Wood screws (6pcs)  23 |

#### ASSEMBLY TOOLS REQUIRED ( NOT INCLUDED )

PLEASE BE CAREFUL DO NOT DAMAGE THE HOLE POSITION WHEN YOU USE POWER TOOLS!

Note: Do not lock the screws of the bed slats to the outermost edge of the bed slats, you need to leave a certain space at the edges, otherwise it will cause the board to break. Do not lock the bed slats on the edge of the wood, please hold firmly before screwing, hold it in place with one hand, then lock the screw.