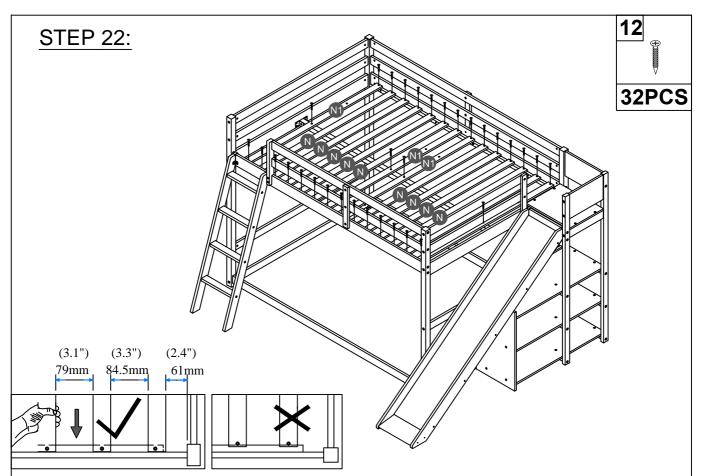

#### ASSEMBLY TOOLS REQUIRED ( NOT INCLUDED )

PLEASE BE CAREFUL DO NOT DAMAGE THE HOLE POSITION WHEN YOU USE POWER TOOLS!

Note: Do not lock the screws of the bed slats to the outermost edge of the bed slats, you need to leave a certain space at the edges, otherwise it will cause the board to break. Do not lock the bed slats on the edge of the wood, please hold firmly before screwing, hold it in place with one hand, then lock the screw.