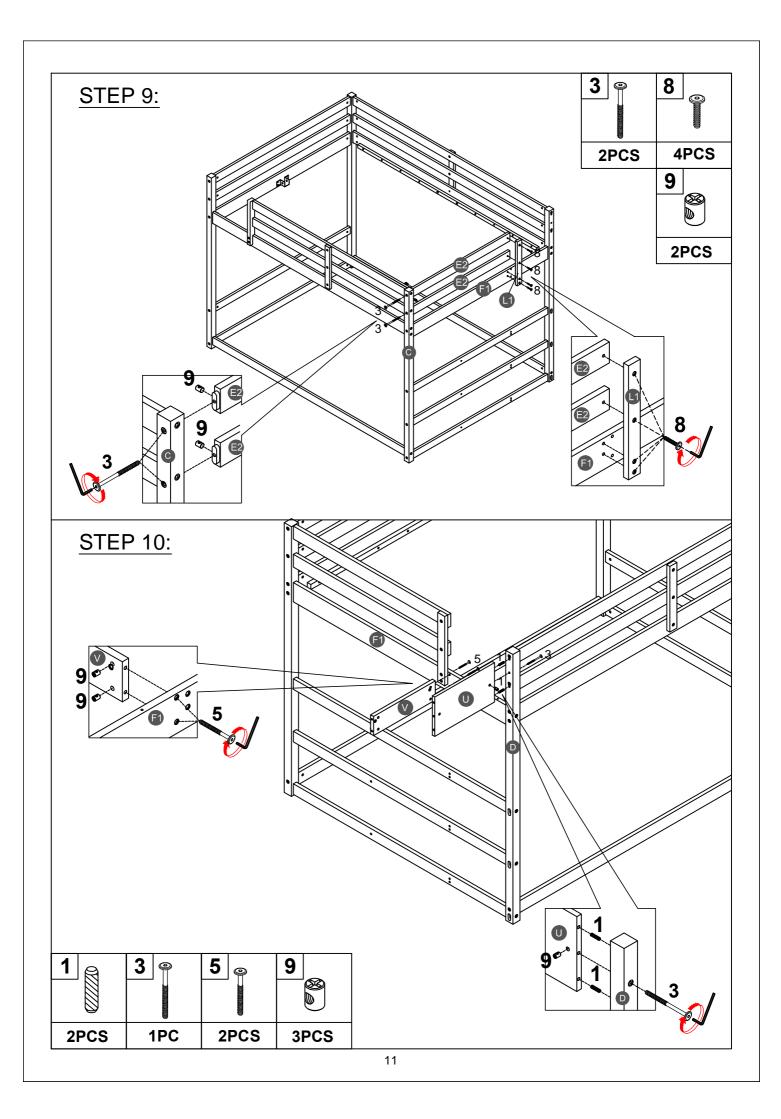

|
| Metal bracket (2pcs)   |                                                                                                                                                                                                                                                                                         |
|                        | (Ø15)1/4"*100mm  Hex-Head bolts (18pcs)  5  (Ø12)1/4"*60mm  Hex-Head bolts (22pcs)  8  (Ø12)1/4"*30mm  Hex-Head bolts (10pcs)  11  (Ø12)1/4"*40mm  Wood screw bolts (16pcs)  14  (Ø13)1/4"*14mm  Connect bolt (2pcs)  17  142*18*2mm  Hooks (2pcs)  20  Ø4*19mm  Wood screws (6pcs)  23 |

#### ASSEMBLY TOOLS REQUIRED ( NOT INCLUDED )





PLEASE BE CAREFUL DO NOT DAMAGE THE HOLE POSITION WHEN YOU USE POWER TOOLS!

























Note: Do not lock the screws of the bed slats to the outermost edge of the bed slats, you need to leave a certain space at the edges, otherwise it will cause the board to break. Do not lock the bed slats on the edge of the wood, please hold firmly before screwing, hold it in place with one hand, then lock the screw.