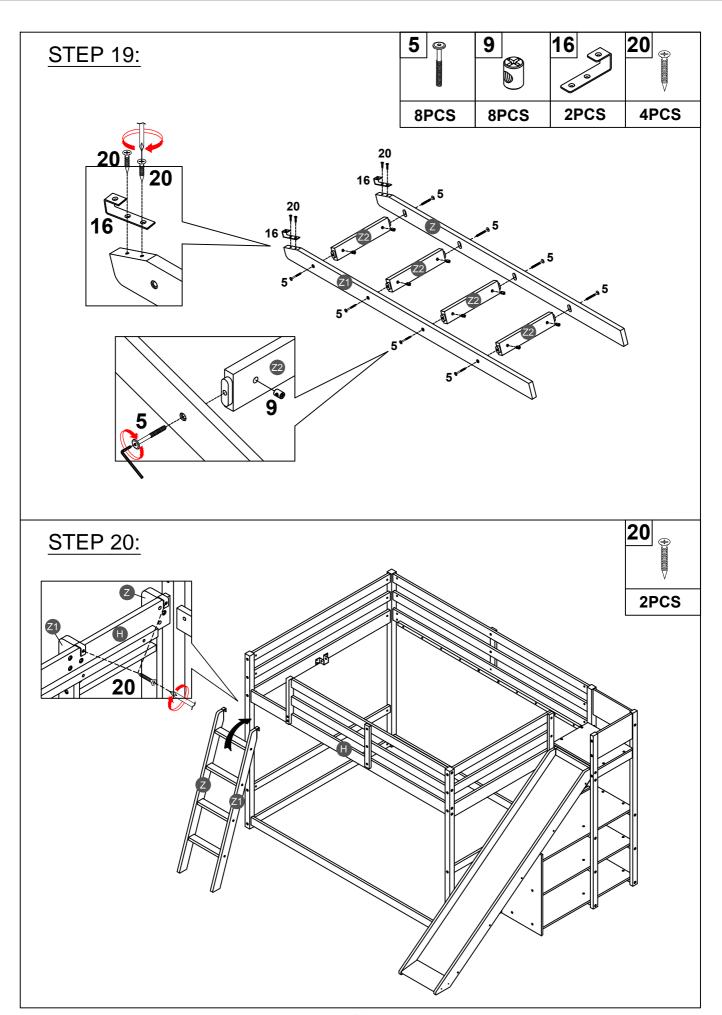

#### ASSEMBLY TOOLS REQUIRED ( NOT INCLUDED )

PLEASE BE CAREFUL DO NOT DAMAGE THE HOLE POSITION WHEN YOU USE POWER TOOLS!

Note: Do not lock the screws of the bed slats to the outermost edge of the bed slats, you need to leave a certain space at the edges, otherwise it will cause the board to break. Do not lock the bed slats on the edge of the wood, please hold firmly before screwing, hold it in place with one hand, then lock the screw.