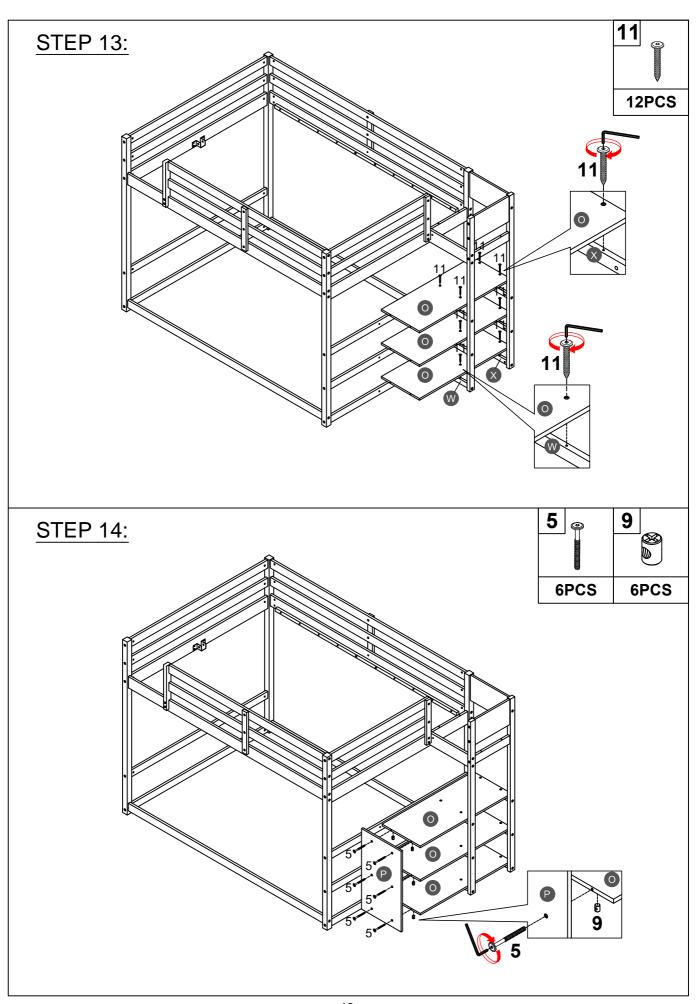

|
| Metal bracket (2pcs)   |                                                                                                                                                                                                                                                                                         |
|                        | (Ø15)1/4"*100mm  Hex-Head bolts (18pcs)  5  (Ø12)1/4"*60mm  Hex-Head bolts (22pcs)  8  (Ø12)1/4"*30mm  Hex-Head bolts (10pcs)  11  (Ø12)1/4"*40mm  Wood screw bolts (16pcs)  14  (Ø13)1/4"*14mm  Connect bolt (2pcs)  17  142*18*2mm  Hooks (2pcs)  20  Ø4*19mm  Wood screws (6pcs)  23 |

#### ASSEMBLY TOOLS REQUIRED ( NOT INCLUDED )





PLEASE BE CAREFUL DO NOT DAMAGE THE HOLE POSITION WHEN YOU USE POWER TOOLS!

























Note: Do not lock the screws of the bed slats to the outermost edge of the bed slats, you need to leave a certain space at the edges, otherwise it will cause the board to break. Do not lock the bed slats on the edge of the wood, please hold firmly before screwing, hold it in place with one hand, then lock the screw.