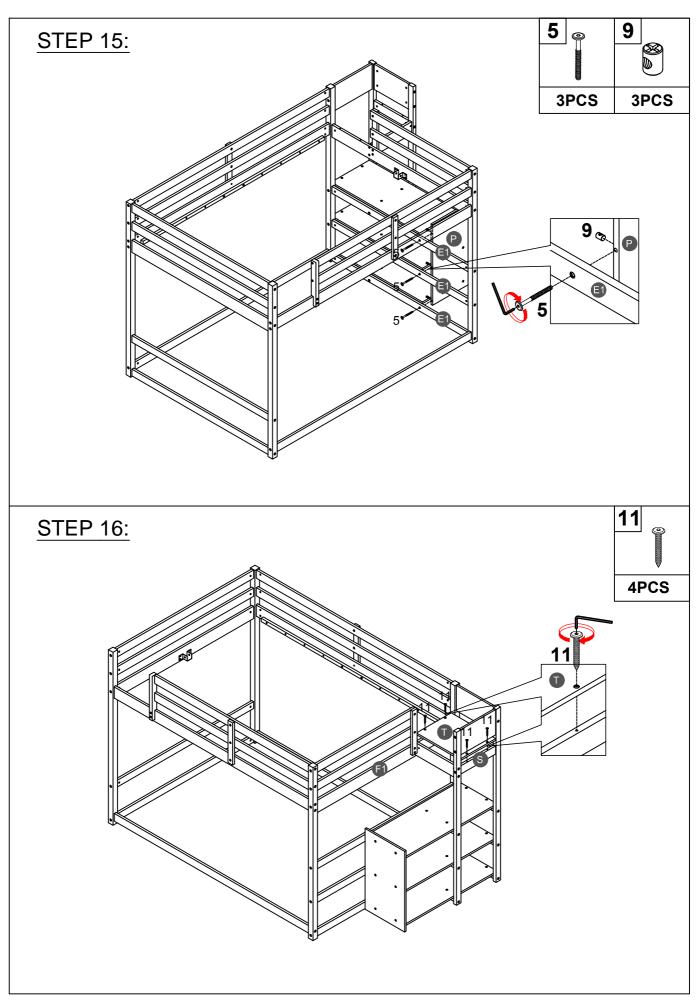

|
| Metal bracket (2pcs)   |                                                                                                                                                                                                                                                                                         |
|                        | (Ø15)1/4"*100mm  Hex-Head bolts (18pcs)  5  (Ø12)1/4"*60mm  Hex-Head bolts (22pcs)  8  (Ø12)1/4"*30mm  Hex-Head bolts (10pcs)  11  (Ø12)1/4"*40mm  Wood screw bolts (16pcs)  14  (Ø13)1/4"*14mm  Connect bolt (2pcs)  17  142*18*2mm  Hooks (2pcs)  20  Ø4*19mm  Wood screws (6pcs)  23 |

#### ASSEMBLY TOOLS REQUIRED ( NOT INCLUDED )





PLEASE BE CAREFUL DO NOT DAMAGE THE HOLE POSITION WHEN YOU USE POWER TOOLS!

























Note: Do not lock the screws of the bed slats to the outermost edge of the bed slats, you need to leave a certain space at the edges, otherwise it will cause the board to break. Do not lock the bed slats on the edge of the wood, please hold firmly before screwing, hold it in place with one hand, then lock the screw.