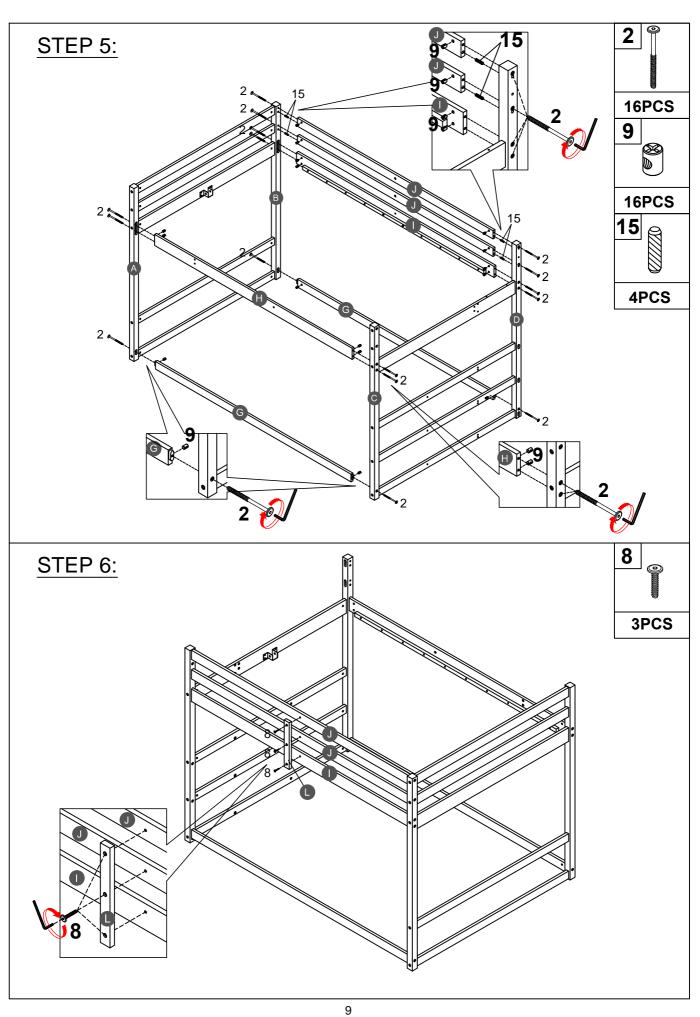

#### Part List WF301738 **E2** Ε **E1** Horizontal bar HB - 2pcs Horizontal bar FB - 3pcs Horizontal bar FB - 2pcs **E3** Horizontal bar HB - 2pcs Horizontal bar HB - 1pc Horizontal bar FB - 1pc L1 ••• Vertical guard rail - 2pcs Vertical guard rail - 1pc Shelf panel - 3pcs R S Upper side panel - 1pc Side panel (Front) - 1pc Upper horizontal bar - 1pc U T Upper step ladder panel -1pc Upper back panel - 1pc Upper horizontal bar (Front) - 1pc Ζ **Z**1 **Y3** Ladder (Left) - 1pc Slide base support -1pc Ladder (Right) - 1pc **Z2** Step ladder - 4pcs

### Hardware List WF301737

| T T                    | Г                                                                                                                                                                                                                                                                                       |
|------------------------|-----------------------------------------------------------------------------------------------------------------------------------------------------------------------------------------------------------------------------------------------------------------------------------------|
| 2                      | 3                                                                                                                                                                                                                                                                                       |
|                        | (a))                                                                                                                                                                                                                                                                                    |
| (Ø15)1/4"*100mm        | (Ø15)1/4"*80mm                                                                                                                                                                                                                                                                          |
| Hex-Head bolts (18pcs) | Hex-Head bolts (32pcs)                                                                                                                                                                                                                                                                  |
| 5                      | 6                                                                                                                                                                                                                                                                                       |
|                        |                                                                                                                                                                                                                                                                                         |
| (Ø12)1/4"*60mm         | (Ø12)1/4"*40mm                                                                                                                                                                                                                                                                          |
| Hex-Head bolts (22pcs) | Hex-Head bolts (4pcs)                                                                                                                                                                                                                                                                   |
|                        | 9                                                                                                                                                                                                                                                                                       |
| (Ø12)1/4"*30mm         | 1/4"*15 (9.5mm)                                                                                                                                                                                                                                                                         |
| Hex-Head bolts (10pcs) | Horizontal-Hole bolts (81pcs)                                                                                                                                                                                                                                                           |
| 11                     | 12                                                                                                                                                                                                                                                                                      |
|                        | (†)mmm>                                                                                                                                                                                                                                                                                 |
|                        | Ø4*30mm                                                                                                                                                                                                                                                                                 |
|                        | Wood screws (36pcs)                                                                                                                                                                                                                                                                     |
| 14                     | 15<br>0 <u>/////</u> )                                                                                                                                                                                                                                                                  |
| (Ø13)1/4"*14mm         | Ø10*40mm                                                                                                                                                                                                                                                                                |
| Connect bolt (2pcs)    | Wood dowel (8pcs)                                                                                                                                                                                                                                                                       |
| 17                     | 18                                                                                                                                                                                                                                                                                      |
| 142*18*2mm             | Ø1/4"*14mm                                                                                                                                                                                                                                                                              |
| Hooks (2pcs)           | Flat washer (14pcs)                                                                                                                                                                                                                                                                     |
| <b>20</b>              | <b>21</b>                                                                                                                                                                                                                                                                               |
| Ø4*19mm                | Ø3.5*15mm                                                                                                                                                                                                                                                                               |
| Wood screws (6pcs)     | Wood screws (12pcs)                                                                                                                                                                                                                                                                     |
| 23                     |                                                                                                                                                                                                                                                                                         |
| 21*21*17*1.7mm         |                                                                                                                                                                                                                                                                                         |
| Metal bracket (2pcs)   |                                                                                                                                                                                                                                                                                         |
|                        | (Ø15)1/4"*100mm  Hex-Head bolts (18pcs)  5  (Ø12)1/4"*60mm  Hex-Head bolts (22pcs)  8  (Ø12)1/4"*30mm  Hex-Head bolts (10pcs)  11  (Ø12)1/4"*40mm  Wood screw bolts (16pcs)  14  (Ø13)1/4"*14mm  Connect bolt (2pcs)  17  142*18*2mm  Hooks (2pcs)  20  Ø4*19mm  Wood screws (6pcs)  23 |

#### ASSEMBLY TOOLS REQUIRED ( NOT INCLUDED )

PLEASE BE CAREFUL DO NOT DAMAGE THE HOLE POSITION WHEN YOU USE POWER TOOLS!

Note: Do not lock the screws of the bed slats to the outermost edge of the bed slats, you need to leave a certain space at the edges, otherwise it will cause the board to break. Do not lock the bed slats on the edge of the wood, please hold firmly before screwing, hold it in place with one hand, then lock the screw.