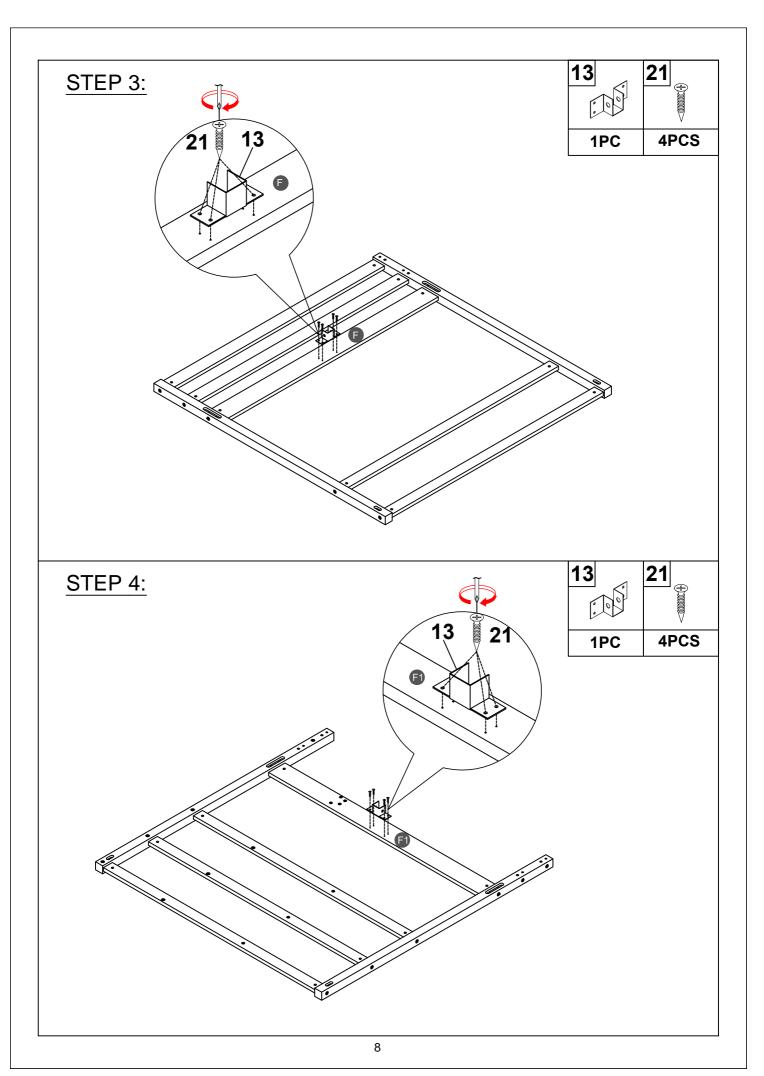

#### Part List WF301738 **E2** Ε **E1** Horizontal bar HB - 2pcs Horizontal bar FB - 3pcs Horizontal bar FB - 2pcs **E3** Horizontal bar HB - 2pcs Horizontal bar HB - 1pc Horizontal bar FB - 1pc L1 ••• Vertical guard rail - 2pcs Vertical guard rail - 1pc Shelf panel - 3pcs R S Upper side panel - 1pc Side panel (Front) - 1pc Upper horizontal bar - 1pc U T Upper step ladder panel -1pc Upper back panel - 1pc Upper horizontal bar (Front) - 1pc Ζ **Z**1 **Y3** Ladder (Left) - 1pc Slide base support -1pc Ladder (Right) - 1pc **Z2** Step ladder - 4pcs

### Hardware List WF301737

| T T                    | Г                                                                                                                                                                                                                                                                                       |
|------------------------|-----------------------------------------------------------------------------------------------------------------------------------------------------------------------------------------------------------------------------------------------------------------------------------------|
| 2                      | 3                                                                                                                                                                                                                                                                                       |
|                        | (a))                                                                                                                                                                                                                                                                                    |
| (Ø15)1/4"*100mm        | (Ø15)1/4"*80mm                                                                                                                                                                                                                                                                          |
| Hex-Head bolts (18pcs) | Hex-Head bolts (32pcs)                                                                                                                                                                                                                                                                  |
| 5                      | 6                                                                                                                                                                                                                                                                                       |
|                        |                                                                                                                                                                                                                                                                                         |
| (Ø12)1/4"*60mm         | (Ø12)1/4"*40mm                                                                                                                                                                                                                                                                          |
| Hex-Head bolts (22pcs) | Hex-Head bolts (4pcs)                                                                                                                                                                                                                                                                   |
|                        | 9                                                                                                                                                                                                                                                                                       |
| (Ø12)1/4"*30mm         | 1/4"*15 (9.5mm)                                                                                                                                                                                                                                                                         |
| Hex-Head bolts (10pcs) | Horizontal-Hole bolts (81pcs)                                                                                                                                                                                                                                                           |
| 11                     | 12                                                                                                                                                                                                                                                                                      |
|                        | (†)mmm>                                                                                                                                                                                                                                                                                 |
|                        | Ø4*30mm                                                                                                                                                                                                                                                                                 |
|                        | Wood screws (36pcs)                                                                                                                                                                                                                                                                     |
| 14                     | 15<br>0 <u>/////</u> )                                                                                                                                                                                                                                                                  |
| (Ø13)1/4"*14mm         | Ø10*40mm                                                                                                                                                                                                                                                                                |
| Connect bolt (2pcs)    | Wood dowel (8pcs)                                                                                                                                                                                                                                                                       |
| 17                     | 18                                                                                                                                                                                                                                                                                      |
| 142*18*2mm             | Ø1/4"*14mm                                                                                                                                                                                                                                                                              |
| Hooks (2pcs)           | Flat washer (14pcs)                                                                                                                                                                                                                                                                     |
| <b>20</b>              | <b>21</b>                                                                                                                                                                                                                                                                               |
| Ø4*19mm                | Ø3.5*15mm                                                                                                                                                                                                                                                                               |
| Wood screws (6pcs)     | Wood screws (12pcs)                                                                                                                                                                                                                                                                     |
| 23                     |                                                                                                                                                                                                                                                                                         |
| 21*21*17*1.7mm         |                                                                                                                                                                                                                                                                                         |
| Metal bracket (2pcs)   |                                                                                                                                                                                                                                                                                         |
|                        | (Ø15)1/4"*100mm  Hex-Head bolts (18pcs)  5  (Ø12)1/4"*60mm  Hex-Head bolts (22pcs)  8  (Ø12)1/4"*30mm  Hex-Head bolts (10pcs)  11  (Ø12)1/4"*40mm  Wood screw bolts (16pcs)  14  (Ø13)1/4"*14mm  Connect bolt (2pcs)  17  142*18*2mm  Hooks (2pcs)  20  Ø4*19mm  Wood screws (6pcs)  23 |

#### ASSEMBLY TOOLS REQUIRED ( NOT INCLUDED )

PLEASE BE CAREFUL DO NOT DAMAGE THE HOLE POSITION WHEN YOU USE POWER TOOLS!

Note: Do not lock the screws of the bed slats to the outermost edge of the bed slats, you need to leave a certain space at the edges, otherwise it will cause the board to break. Do not lock the bed slats on the edge of the wood, please hold firmly before screwing, hold it in place with one hand, then lock the screw.