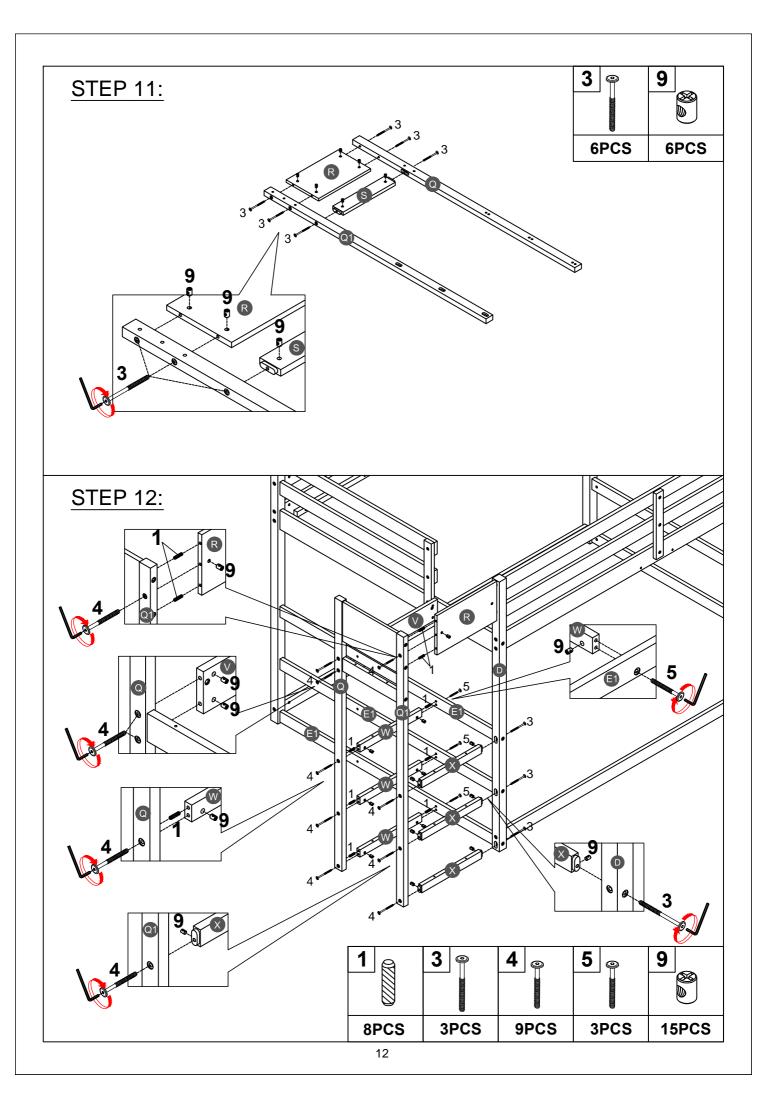

|
| Metal bracket (2pcs)   |                                                                                                                                                                                                                                                                                         |
|                        | (Ø15)1/4"*100mm  Hex-Head bolts (18pcs)  5  (Ø12)1/4"*60mm  Hex-Head bolts (22pcs)  8  (Ø12)1/4"*30mm  Hex-Head bolts (10pcs)  11  (Ø12)1/4"*40mm  Wood screw bolts (16pcs)  14  (Ø13)1/4"*14mm  Connect bolt (2pcs)  17  142*18*2mm  Hooks (2pcs)  20  Ø4*19mm  Wood screws (6pcs)  23 |

#### ASSEMBLY TOOLS REQUIRED ( NOT INCLUDED )





PLEASE BE CAREFUL DO NOT DAMAGE THE HOLE POSITION WHEN YOU USE POWER TOOLS!

























Note: Do not lock the screws of the bed slats to the outermost edge of the bed slats, you need to leave a certain space at the edges, otherwise it will cause the board to break. Do not lock the bed slats on the edge of the wood, please hold firmly before screwing, hold it in place with one hand, then lock the screw.