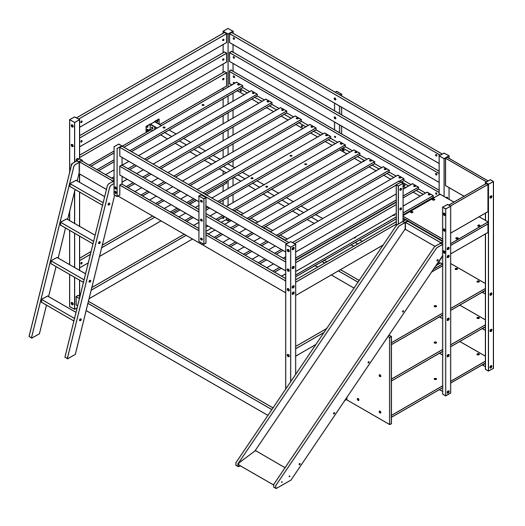

# **ASSEMBLY INSTRUCTIONS**

## **FULL LOFT BED WITH SLIDE**



WF301737/WF301738

#### SAFETY WARNINGS AND GENERAL NOTES:

Follow the information on the warnings on the loft bed end structure and on the carton. Do not remove the warning label from the bed. Always use the recommended size mattress on mattress support, or both, to help prevent the likelihood of entrapment or falls.

The top surface of the mattress must be at least 5\*inch (127mm) below the upper edge of the guardrail.

Do not allow children under 6 years of age to use the upper bunk.

Periodically check and ensure the guardrail, ladder and other components are in their proper position, free from damage, and all connectors are tight.

Do not allow horseplay on or under beds.

Always prohibit jumping on the bed.

Prohibit more than one person on upper bunk.

Always use the ladder for en