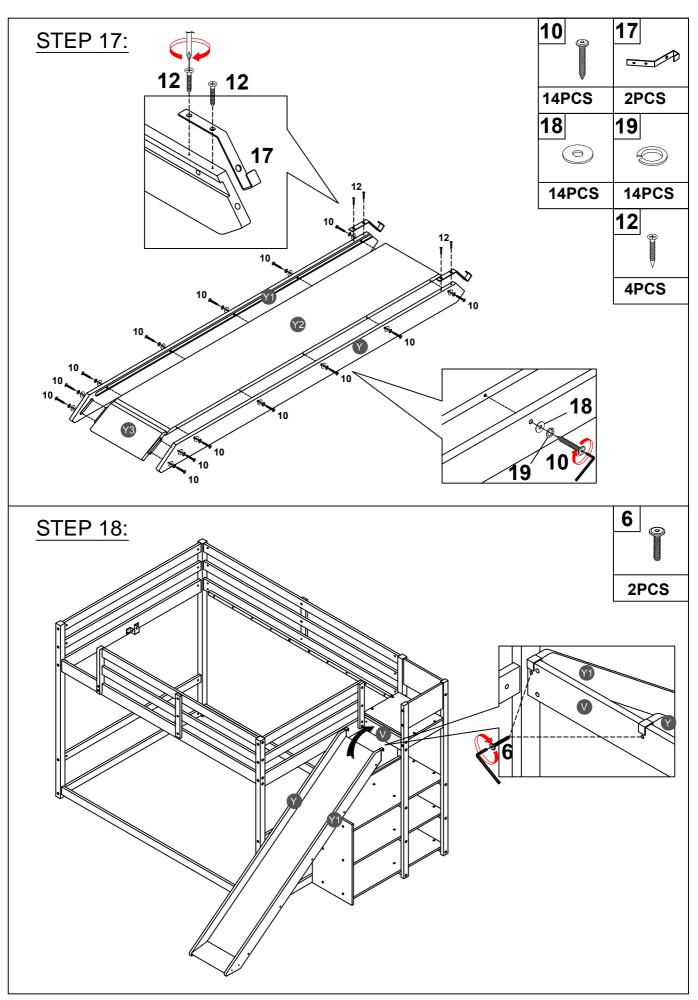

#### ASSEMBLY TOOLS REQUIRED ( NOT INCLUDED )

PLEASE BE CAREFUL DO NOT DAMAGE THE HOLE POSITION WHEN YOU USE POWER TOOLS!

Note: Do not lock the screws of the bed slats to the outermost edge of the bed slats, you need to leave a certain space at the edges, otherwise it will cause the board to break. Do not lock the bed slats on the edge of the wood, please hold firmly before screwing, hold it in place with one hand, then lock the screw.