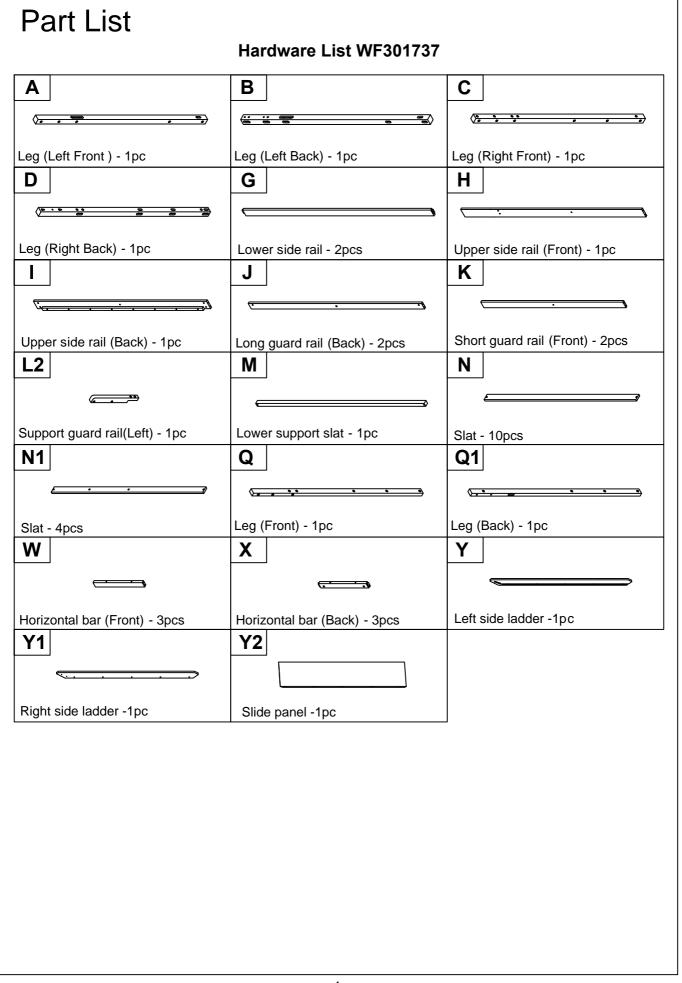

#### Part List WF301738 **E2** Ε **E1** Horizontal bar HB - 2pcs Horizontal bar FB - 3pcs Horizontal bar FB - 2pcs **E3** Horizontal bar HB - 2pcs Horizontal bar HB - 1pc Horizontal bar FB - 1pc L1 ••• Vertical guard rail - 2pcs Vertical guard rail - 1pc Shelf panel - 3pcs R S Upper side panel - 1pc Side panel (Front) - 1pc Upper horizontal bar - 1pc U T Upper step ladder panel -1pc Upper back panel - 1pc Upper horizontal bar (Front) - 1pc Ζ **Z**1 **Y3** Ladder (Left) - 1pc Slide base support -1pc Ladder (Right) - 1pc **Z2** Step ladder - 4pcs