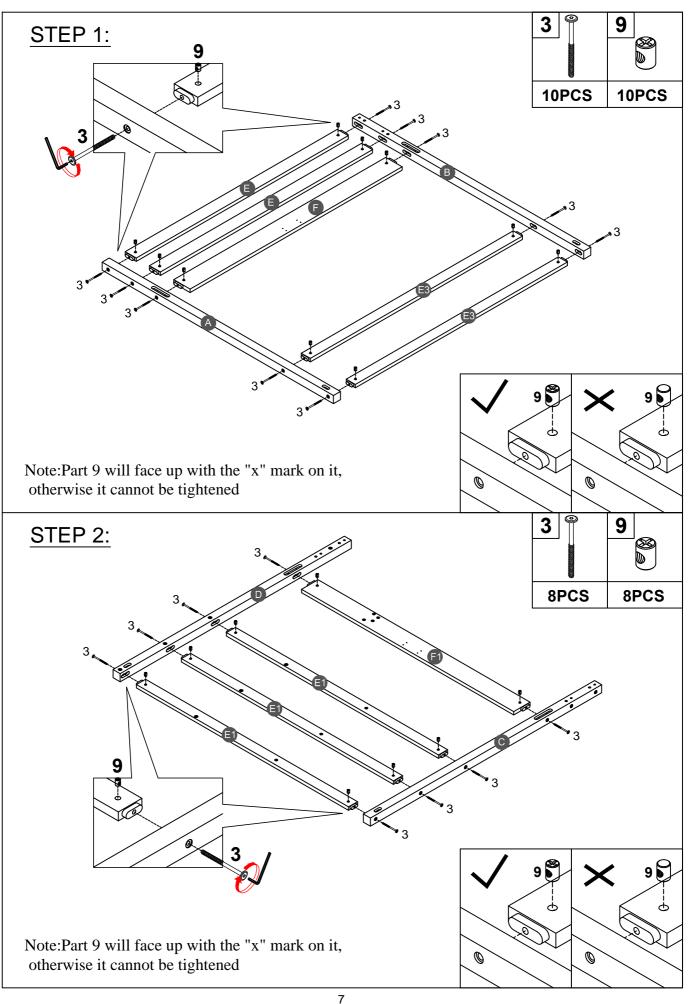

#### Part List WF301738 **E2** Ε **E1** Horizontal bar HB - 2pcs Horizontal bar FB - 3pcs Horizontal bar FB - 2pcs **E3** Horizontal bar HB - 2pcs Horizontal bar HB - 1pc Horizontal bar FB - 1pc L1 ••• Vertical guard rail - 2pcs Vertical guard rail - 1pc Shelf panel - 3pcs R S Upper side panel - 1pc Side panel (Front) - 1pc Upper horizontal bar - 1pc U T Upper step ladder panel -1pc Upper back panel - 1pc Upper horizontal bar (Front) - 1pc Ζ **Z**1 **Y3** Ladder (Left) - 1pc Slide base support -1pc Ladder (Right) - 1pc **Z2** Step ladder - 4pcs

### Hardware List WF301737

| T T                    | Г                                                                                                                                                                                                                                                                                       |
|------------------------|-----------------------------------------------------------------------------------------------------------------------------------------------------------------------------------------------------------------------------------------------------------------------------------------|
| 2                      | 3                                                                                                                                                                                                                                                                                       |
|                        | (a))                                                                                                                                                                                                                                                                                    |
| (Ø15)1/4"*100mm        | (Ø15)1/4"*80mm                                                                                                                                                                                                                                                                          |
| Hex-Head bolts (18pcs) | Hex-Head bolts (32pcs)                                                                                                                                                                                                                                                                  |
| 5                      | 6                                                                                                                                                                                                                                                                                       |
|                        |                                                                                                                                                                                                                                                                                         |
| (Ø12)1/4"*60mm         | (Ø12)1/4"*40mm                                                                                                                                                                                                                                                                          |
| Hex-Head bolts (22pcs) | Hex-Head bolts (4pcs)                                                                                                                                                                                                                                                                   |
|                        | 9                                                                                                                                                                                                                                                                                       |
| (Ø12)1/4"*30mm         | 1/4"*15 (9.5mm)                                                                                                                                                                                                                                                                         |
| Hex-Head bolts (10pcs) | Horizontal-Hole bolts (81pcs)                                                                                                                                                                                                                                                           |
| 11                     | 12                                                                                                                                                                                                                                                                                      |
|                        | (†)mmm>                                                                                                                                                                                                                                                                                 |
|                        | Ø4*30mm                                                                                                                                                                                                                                                                                 |
|                        | Wood screws (36pcs)                                                                                                                                                                                                                                                                     |
| 14                     | 15<br>0 <u>/////</u> )                                                                                                                                                                                                                                                                  |
| (Ø13)1/4"*14mm         | Ø10*40mm                                                                                                                                                                                                                                                                                |
| Connect bolt (2pcs)    | Wood dowel (8pcs)                                                                                                                                                                                                                                                                       |
| 17                     | 18                                                                                                                                                                                                                                                                                      |
| 142*18*2mm             | Ø1/4"*14mm                                                                                                                                                                                                                                                                              |
| Hooks (2pcs)           | Flat washer (14pcs)                                                                                                                                                                                                                                                                     |
| <b>20</b>              | <b>21</b>                                                                                                                                                                                                                                                                               |
| Ø4*19mm                | Ø3.5*15mm                                                                                                                                                                                                                                                                               |
| Wood screws (6pcs)     | Wood screws (12pcs)                                                                                                                                                                                                                                                                     |
| 23                     |                                                                                                                                                                                                                                                                                         |
| 21*21*17*1.7mm         |                                                                                                                                                                                                                                                                                         |
| Metal bracket (2pcs)   |                                                                                                                                                                                                                                                                                         |
|                        | (Ø15)1/4"*100mm  Hex-Head bolts (18pcs)  5  (Ø12)1/4"*60mm  Hex-Head bolts (22pcs)  8  (Ø12)1/4"*30mm  Hex-Head bolts (10pcs)  11  (Ø12)1/4"*40mm  Wood screw bolts (16pcs)  14  (Ø13)1/4"*14mm  Connect bolt (2pcs)  17  142*18*2mm  Hooks (2pcs)  20  Ø4*19mm  Wood screws (6pcs)  23 |

#### ASSEMBLY TOOLS REQUIRED ( NOT INCLUDED )

PLEASE BE CAREFUL DO NOT DAMAGE THE HOLE POSITION WHEN YOU USE POWER TOOLS!

Note: Do not lock the screws of the bed slats to the outermost edge of the bed slats, you need to leave a certain space at the edges, otherwise it will cause the board to break. Do not lock the bed slats on the edge of the wood, please hold firmly before screwing, hold it in place with one hand, then lock the screw.