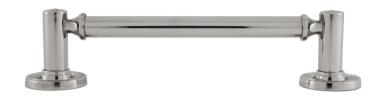

# Minted 5 in. center-to-center pull

Satin Nickel - RL060100

Satin Brass - RL060124

Polished Nickel - RL060117

### **DIMENSIONS**

Center to center: 5 in. (A)
Overall length: 6.13 in. (B)

Projection: 1.38 in. Height: 1.13 in.

**WARRANTY** 

Weight: 0.28 lbs.

Lifetime Guarantee

**INSTALLATION** 

#8-32 1 in. & 1.5 in. screws included

# A

В