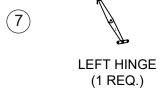

## **PARTS LIST**

FLOOR SECTION ASSEMBLY (2 REQ.)

BACK WALL ASSEMBLY (1 REQ.)

ROOF ASSEMBLY (1 REQ.)

RIGHT HINGE (1 REQ.)