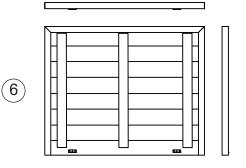

## **PARTS LIST**

FLOOR SECTION ASSEMBLY (2 REQ.)

BACK WALL ASSEMBLY (1 REQ.)

ROOF ASSEMBLY (1 REQ.)

RIGHT HINGE (1 REQ.)