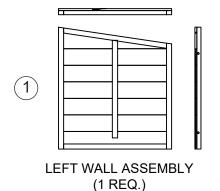

## **PARTS LIST**

FLOOR SECTION ASSEMBLY (2 REQ.)

BACK WALL ASSEMBLY (1 REQ.)

ROOF ASSEMBLY (1 REQ.)

RIGHT HINGE (1 REQ.)