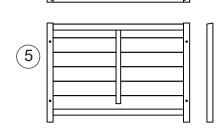

## **PARTS LIST**

FLOOR SECTION ASSEMBLY (2 REQ.)

BACK WALL ASSEMBLY (1 REQ.)

ROOF ASSEMBLY (1 REQ.)

RIGHT HINGE (1 REQ.)