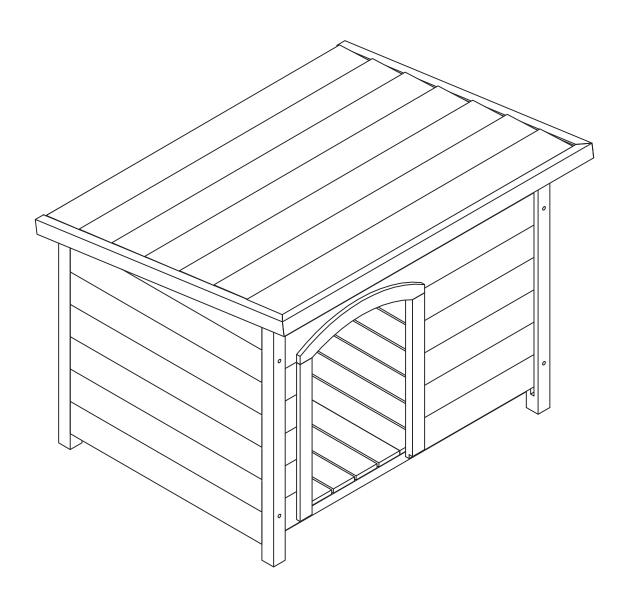

## **PARTS LIST**

FLOOR SECTION ASSEMBLY (2 REQ.)

BACK WALL ASSEMBLY (1 REQ.)

ROOF ASSEMBLY (1 REQ.)

RIGHT HINGE (1 REQ.)