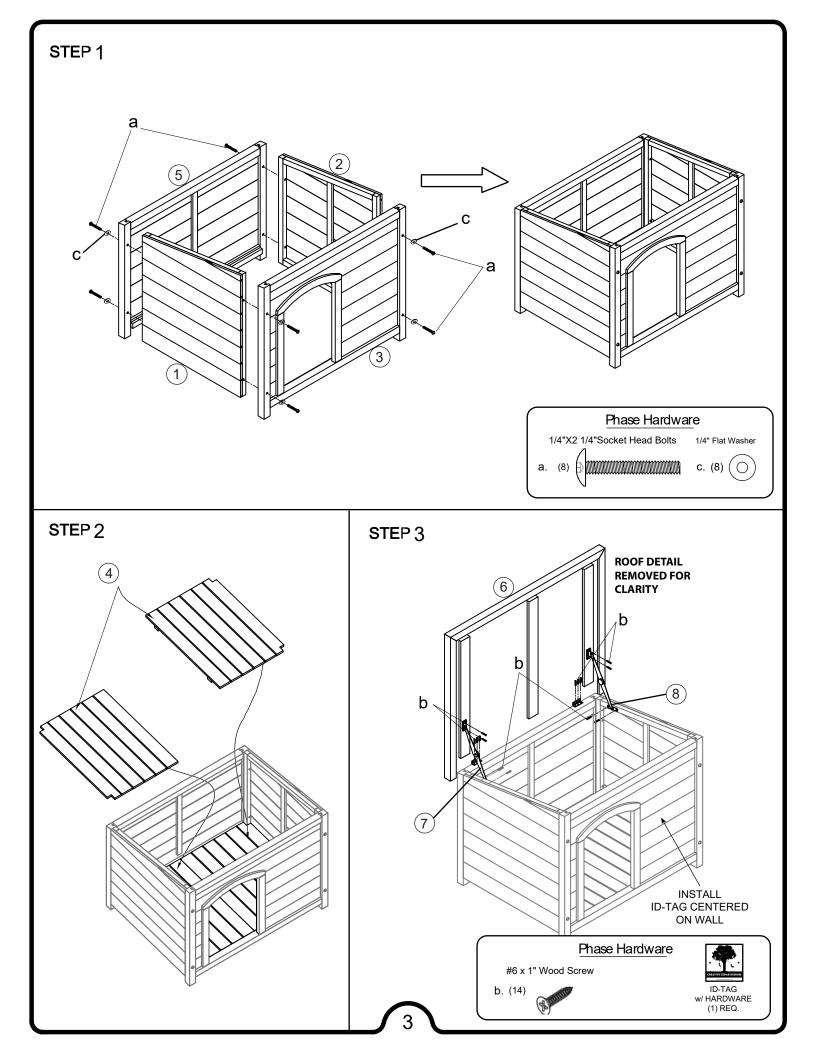

## **PARTS LIST**

FLOOR SECTION ASSEMBLY (2 REQ.)

BACK WALL ASSEMBLY (1 REQ.)

ROOF ASSEMBLY (1 REQ.)

RIGHT HINGE (1 REQ.)