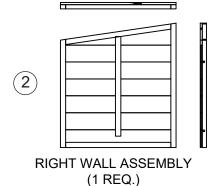

## **PARTS LIST**

FLOOR SECTION ASSEMBLY (2 REQ.)

BACK WALL ASSEMBLY (1 REQ.)

ROOF ASSEMBLY (1 REQ.)

RIGHT HINGE (1 REQ.)