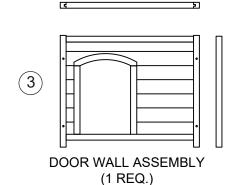

## **PARTS LIST**

FLOOR SECTION ASSEMBLY (2 REQ.)

BACK WALL ASSEMBLY (1 REQ.)

ROOF ASSEMBLY (1 REQ.)

RIGHT HINGE (1 REQ.)