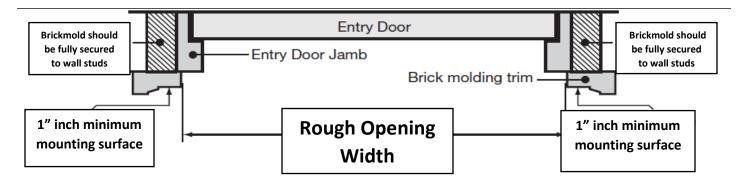

## **Measure for Rough Opening Width**

Measure the top, middle and the bottom <u>inside diameter</u> width of the entry doors brickmold opening. The smallest of the three measurements will be your rough opening width. Use the above sizing chart to determine if a standard size door will fit or a custom sized door is required. **Questions? Email:** info@grishambros.com