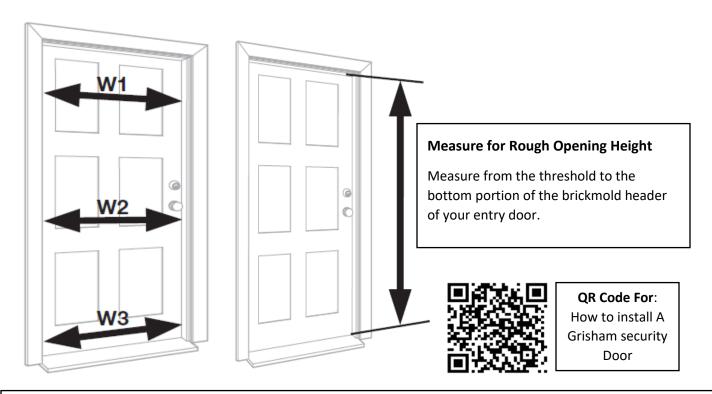

## **Measure for Rough Opening Width**

Measure the top, middle and the bottom <u>inside diameter</u> width of the entry doors brickmold opening. The smallest of the three measurements will be your rough opening width. Use the above sizing chart to determine if a standard size door will fit or a custom sized door is required. **Questions? Email:** info@grishambros.com