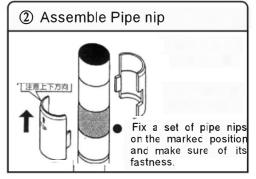

## INSTRUCTION





NOTES: Our products are made of chrome plated/powder coatec carbon steel, in order to keep products

surface please protect it against some corrosive substances such as acid, a kall etc.

## Assemble Instruction









## SPECIAL PRODUCT

- UNIQUE STRUCTURE: sturdy carbon-steel netface, air flowing, and reducing the dust-gathering. Opening style design and stores being seenclearly.
- changeable and flexible: changing assembled from as request, realizing different shelf combination by assembling different parts.
- ADJUSTED CONVENIENT: height of each level being adjusted freely (increasing and decreasing by per inch).
  LARGE BEARING: each level burdening 50kgs.
  BEAUTIFUL AND DURABLE: anti-rusty and smooth, chrome plating carbon-steel with environ metal protection function.