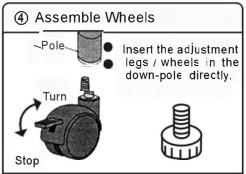

## INSTRUCTION





NOTES: Our products are made of chrome plated/powder coatec carbon steel, in order to keep products

surface please protect it against some corrosive substances such as acid, a kall etc.

## Assemble Instruction









## SPECIAL PRODUCT

- UNIQUE STRUCTURE: sturdy carbon-steel netface, air flowing, and reducing the dust-gathering. Opening style design and stores being seenclearly.
- changeable and flexible: changing assembled from as request, realizing different shelf combination by assembling different parts.
- ADJUSTED CONVENIENT: height of each level being adjusted freely (increasing and decreasing by per inch).
  LARGE BEARING: each level burdening 50kgs.
  BEAUTIFUL AND DURABLE: anti-rusty and smooth, chrome plating carbon-steel with environ metal protection function.