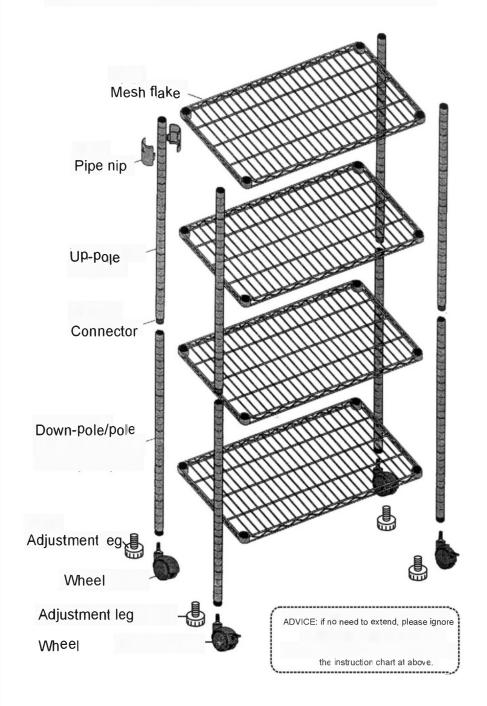

## Assemble Instruction

## SPECIAL PRODUCT

- UNIQUE STRUCTURE: sturdy carbon-steel netface, air flowing, and reducing the dust-gathering. Opening style design and stores being seenclearly.
- changeable and flexible: changing assembled from as request, realizing different shelf combination by assembling different parts.
- ADJUSTED CONVENIENT: height of each level being adjusted freely (increasing and decreasing by per inch).
  LARGE BEARING: each level burdening 50kgs.
  BEAUTIFUL AND DURABLE: anti-rusty and smooth, chrome plating carbon-steel with environ metal protection function.