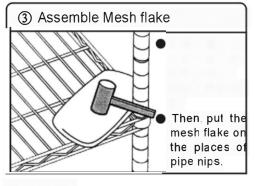

## INSTRUCTION





NOTES: Our products are made of chrome plated/powder coatec carbon steel, in order to keep products

surface please protect it against some corrosive substances such as acid, a kall etc.

## Assemble Instruction









## SPECIAL PRODUCT

- UNIQUE STRUCTURE: sturdy carbon-steel netface, air flowing, and reducing the dust-gathering. Opening style design and stores being seenclearly.
- changeable and flexible: changing assembled from as request, realizing different shelf combination by assembling different parts.
- ADJUSTED CONVENIENT: height of each level being adjusted freely (increasing and decreasing by per inch).
  LARGE BEARING: each level burdening 50kgs.
  BEAUTIFUL AND DURABLE: anti-rusty and smooth, chrome plating carbon-steel with environ metal protection function.