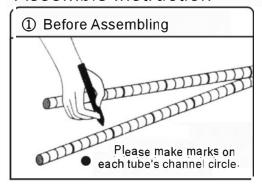

## INSTRUCTION





NOTES: Our products are made of chrome plated/powder coatec carbon steel, in order to keep products

surface please protect it against some corrosive substances such as acid, a kall etc.

## Assemble Instruction









## SPECIAL PRODUCT

- UNIQUE STRUCTURE: sturdy carbon-steel netface, air flowing, and reducing the dust-gathering. Opening style design and stores being seenclearly.
- changeable and flexible: changing assembled from as request, realizing different shelf combination by assembling different parts.
- ADJUSTED CONVENIENT: height of each level being adjusted freely (increasing and decreasing by per inch).
  LARGE BEARING: each level burdening 50kgs.
  BEAUTIFUL AND DURABLE: anti-rusty and smooth, chrome plating carbon-steel with environ metal protection function.