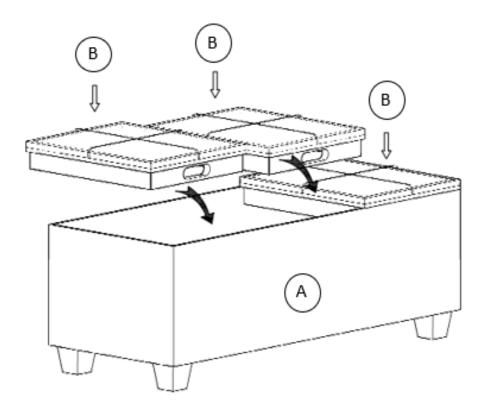

DO NOT use any cleaners with corrosive ingredients (lye, acids or ammonia).

STEP 1

Place the Ottoman (A) on its back on a flat, smooth surface. Attach the Feet (B) and Washers (1) to each corner.

STEP 2

Turn Ottoman (A) right side up and place Trays (B) on top.