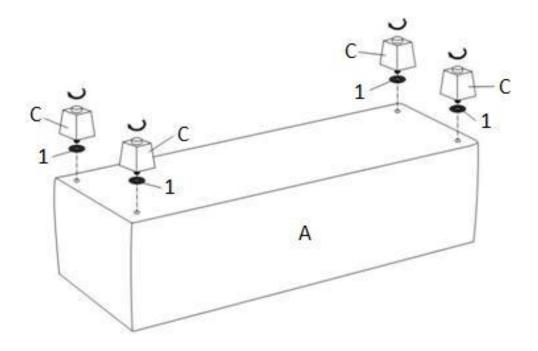

DO NOT use any cleaners with corrosive ingredients (lye, acids or ammonia).

STEP 1

Place the Ottoman (A) on its back on a flat, smooth surface. Attach the Feet (B) and Washers (1) to each corner.

STEP 2

Turn Ottoman (A) right side up and place Trays (B) on top.