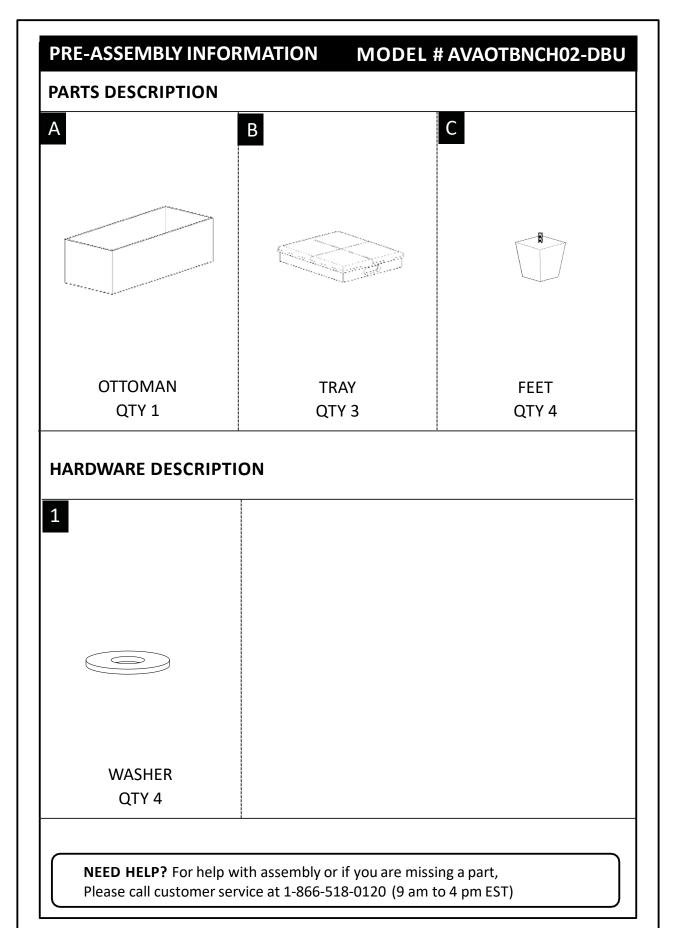

# **AVALON / FRANKLIN / LINCOLN**

## **STORAGE OTTOMAN**

MODEL # AVAOTBNCH02-DBU