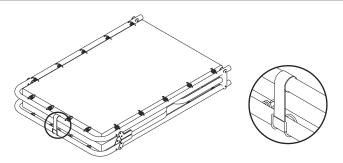

## FOLDAWAY BED ASSEMBLY INSTRUCTIONS

**Step 1:** Remove the Foldaway Guest Bed from the box and place it flat on the floor. Insert the four plastic caps provided with your new bed.

**Step 3:** Unfold the bed. Raise all legs to their upright position. Make sure the legs are locked in place.

**Step 4:** Carefully remove the mattress from between the metal frame and place to the side. Remove the plastic bag.

**Step 6:** Secure outer legs in place with the two hooks that are preinstalled on two opposite corners of the frame.