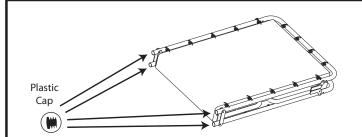

## FOLDAWAY BED ASSEMBLY INSTRUCTIONS

**Step 1:** Remove the Foldaway Guest Bed from the box and place it flat on the floor. Insert the four plastic caps provided with your new bed.

**Step 3:** Unfold the bed. Raise all legs to their upright position. Make sure the legs are locked in place.