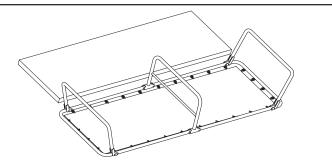

## FOLDAWAY BED ASSEMBLY INSTRUCTIONS

**Step 1:** Remove the Foldaway Guest Bed from the box and place it flat on the floor. Insert the four plastic caps provided with your new bed.

**Step 3:** Unfold the bed. Raise all legs to their upright position. Make sure the legs are locked in place.

**Step 5:** Turn the metal frame over and place the legs on the floor.

**Step 7:** Place the mattress evenly on top of the metal frame ensuring that the cover is facing up.

**Step 2:** Unfasten strap to unfold the bed. **Note:** Only TWIN size bed comes with a strap.