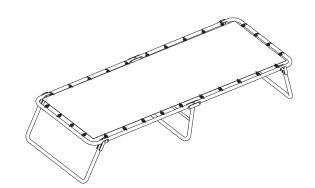

## FOLDAWAY BED ASSEMBLY INSTRUCTIONS

**Step 1:** Remove the Foldaway Guest Bed from the box and place it flat on the floor. Insert the four plastic caps provided with your new bed.

**Step 3:** Unfold the bed. Raise all legs to their upright position. Make sure the legs are locked in place.