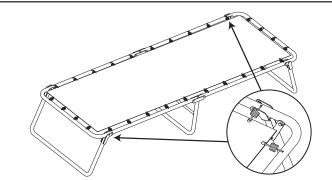

**Step 5:** Turn the metal frame over and place the legs on the floor.

**Step 7:** Place the mattress evenly on top of the metal frame ensuring that the cover is facing up.

**Step 2:** Unfasten strap to unfold the bed. **Note:** Only TWIN size bed comes with a strap.

**Step 4:** Carefully remove the mattress from between the metal frame and place to the side. Remove the plastic bag.

**Step 6:** Secure outer legs in place with the two hooks that are preinstalled on two opposite corners of the frame.