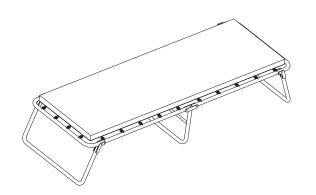

**Step 5:** Turn the metal frame over and place the legs on the floor.

**Step 7:** Place the mattress evenly on top of the metal frame ensuring that the cover is facing up.

**Step 2:** Unfasten strap to unfold the bed. **Note:** Only TWIN size bed comes with a strap.