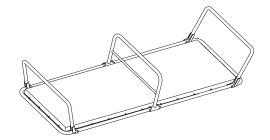

**Step 4:** Carefully remove the mattress from between the metal frame and place to the side. Remove the plastic bag.

**Step 6:** Secure outer legs in place with the two hooks that are preinstalled on two opposite corners of the frame.