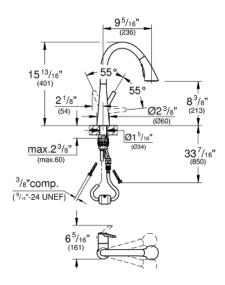

## Standard Specification:

- Single hole installation
- GROHE StarLight finish
- GROHE SilkMove 1.4" (35 mm) ceramic cartridge
- GROHE Magnetic Docking guarantees easy retraction and smooth docking of the spray head back to the starting position
- Pull-out spray with 3 spray types
- Diverter: Laminar spray/SpeedClean shower jet/GROHE Blade spray (reduced water consumption by up to 70% and even stronger spray performance)
- Stop function pause button to stop the water flow
- Automatic return to laminar spray
- Adjustable flow rate limiter
- Swivel Spout
- Check valve included to prevent backflow
- Stainless steel flex lines
- GROHE QuickFix rapid installation system
- 1.75 gpm