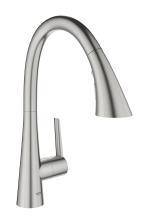

## Product Description: LADYLUX<sup>3</sup>

Single-Handle Kitchen Faucet

## Standard Specification:

- Single hole installation
- GROHE StarLight finish
- GROHE SilkMove 1.4" (35 mm) ceramic cartridge
- GROHE Magnetic Docking guarantees easy retraction and smooth docking of the spray head back to the starting position
- Pull-out spray with 3 spray types
- Diverter: Laminar spray/SpeedClean shower jet/GROHE Blade spray (reduced water consumption by up to 70% and even stronger spray performance)
- Stop function pause button to stop the water flow
- Automatic return to laminar spray
- Adjustable flow rate limiter
- Swivel Spout
- Check valve included to prevent backflow
- Stainless steel flex lines
- GROHE QuickFix rapid installation system
- 1.75 gpm

## Color:

□ 32298DC3 SuperSteel InfinityFinish