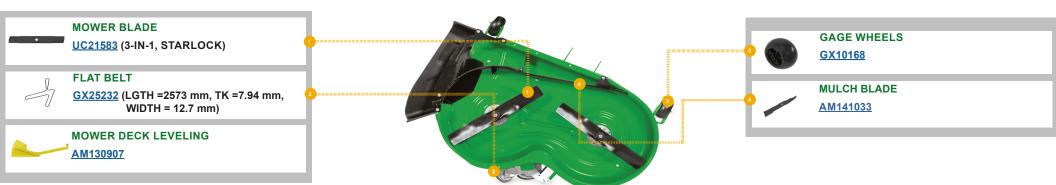

Turf-Gard™ 10W-30) - 2.6 L (2.8 qt)

Change after 50 Hrs.



**AIR FILTER** 

MIU14395 (CARTRIDGE)

Change after 50 Hrs.



JOHN DEERE MULTI PURPOSE HD LITHIUM COMPLEX GREASE TY24416

<u>1 Y 24410</u>

GREASE GUN TY26518

Change As Required.



FUEL FILTER AM116304

Change after 50 Hrs.



HOME MAINTENANCE KIT

<u>AUC13705</u> (FOR USA, CANADA AND

CALIFORNIA)

LG276 (NOT FOR USA, CANADA, AND CALIFORNIA)



**TRACTION BELT** 

<u>UC30568</u> (LGTH =2258 mm, TK = 9.1 mm, WIDTH = 12.7 mm)







KEY GY20680



HEAD LIGHT BULB AD2062R (27 W)



IGNITION SWITCH GY20074



BATTERY
TY25221B (12 V) (FOR CANADA AND USA)
MCYP340PF (12 V) (NOT FOR CANADA

AND USA)

## **FUEL & AIR**



FILLER CAP AUC18428



MUFFLER AUC15763



## **REPLACEMENT PARTS GUIDE**

**S120** with 42 inch Convertible Deck