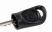

**TRACTION BELT** 

<u>UC30568</u> (LGTH =2258 mm, TK = 9.1 mm, WIDTH = 12.7 mm)

KEY GY20680

HEAD LIGHT BULB AD2062R (27 W)

IGNITION SWITCH GY20074

BATTERY
TY25221B (12 V) (FOR CANADA AND USA)
MCYP340PF (12 V) (NOT FOR CANADA