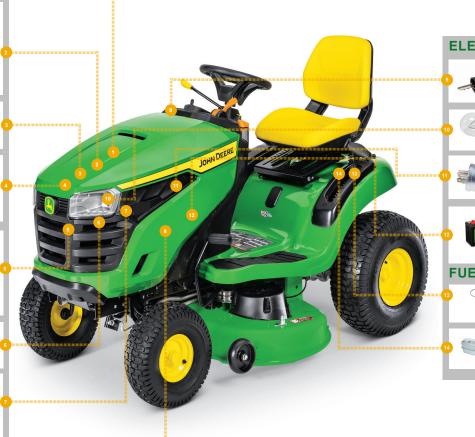

## REPLACEMENT PARTS GUIDE

S120 (100 Series) Tractor

SPARK PLUG MIU11020

Change after 50 Hrs.

**OIL FILTER** 

AUC12916 (FOR USA, CANADA AND MEXICO)

AUC13184 (FOR SOUTH AMERICA)
AUC14214 (FOR EUROPE)

Change after 50 Hrs.

**ENGINE OIL** 

TY22029 (Turf-Gard™ 10W-30) - 2.6 L (2.8 qt)

Change after 50 Hrs.

**AIR FILTER** 

MIU14395 (CARTRIDGE)

Change after 50 Hrs.

JOHN DEERE MULTI PURPOSE HD LITHIUM COMPLEX GREASE TY24416

<u>1 Y 24410</u>

GREASE GUN TY26518

Change As Required.

FUEL FILTER AM116304

Change after 50 Hrs.

HOME MAINTENANCE KIT

<u>AUC13705</u> (FOR USA, CANADA AND

CALIFORNIA)

LG276 (NOT FOR USA, CANADA, AND CALIFORNIA)

**TRACTION BELT** 

<u>UC30568</u> (LGTH =2258 mm, TK = 9.1 mm, WIDTH = 12.7 mm)

KEY GY20680

HEAD LIGHT BULB AD2062R (27 W)

IGNITION SWITCH GY20074

BATTERY
TY25221B (12 V) (FOR CANADA AND USA)
MCYP340PF (12 V) (NOT FOR CANADA

AND USA)

## **FUEL & AIR**

FILLER CAP AUC18428

MUFFLER AUC15763

## **REPLACEMENT PARTS GUIDE**

**S120** with 42 inch Convertible Deck