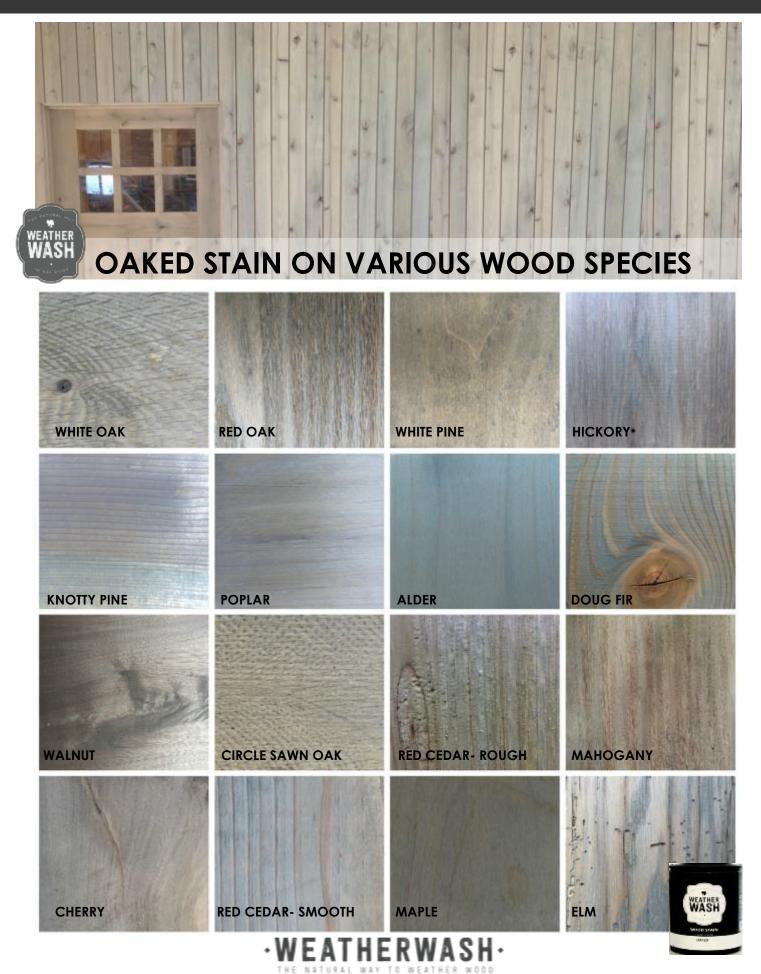

allon treats 400 sq. ft. of smooth wood.

**APPLICATION** Use a foam roller, brush or paint sprayer to apply one liberal coat of stain in the direction of the grain. Wood will absorb stain. Each species will turns its own darkest color. For exteriors, stain may be applied on site but avoid contact with concrete or siding.

For darker results, multiple coats may be applied.

**DRYING TIME** Allow wood to dry 60 minutes. Longer dry times for damp/humid climates, rough sawn & soft woods.

**CLEAN UP** Easy soap and water clean up.

**FINISHES** After a minimum of 1 hour apply your favorite Weatherwash topcoat per the directions on the can.

- ♦ Water-Based
- ∠ Top Coat Compatible
- ↔ VOC Free
- 🐑 Non Toxic
- Commercial & Residential
- 😂 Interior



## WEATHERWASH COATINGS: OAKED COLOR CHART