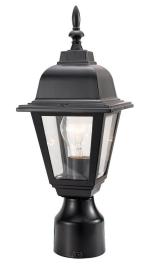

## Maple Street Outdoor Post Top Light Black

## **SPECIFICATIONS**

| MOUNTING:                  | Post Top Mount           | LED BRIGHTNESS (LUMENS):                | N/A  |
|----------------------------|--------------------------|-----------------------------------------|------|
| SLOPED CEILING ADAPTABLE:  | No                       | LED COLOR CORRELATED TEMPERATURE (CCT): | N/A  |
| LAMP TYPE 1:               | I lamp 100W Incandescent | LED COLOR RENDERING INDEX (CRI):        | N/A  |
|                            | A19 Medium base bulb     | LED EFFICACY:                           | N/A  |
| BULB INCLUDED:             | No                       | LED AVERAGE RATED LIFE:                 | N/A  |
| WATTS PER BULB:            | 100₩                     |                                         |      |
| TOTAL WATTAGE:             | 100W                     | ENERGY EFFICIENT:                       | No   |
| DIMMABLE:                  | Yes                      | LIGHTING AMPS:                          | N/A  |
| MATERIAL CONSTRUCTION:     | Steel                    | VOLTAGE:                                | 120V |
| ASSEMBLED DIMENSIONS:      | 6" L × 16.25" H × 6" D   |                                         | 1201 |
| WEIGHT:                    | 2.49 lbs.                |                                         |      |
|                            |                          |                                         |      |
| BACKPLATE DIMENSIONS:      | N/A                      |                                         |      |
| CANOPY CEILING DIMENSIONS: | N/A                      |                                         |      |
| GLASS/SHADE DIMENSIONS:    | N/A                      |                                         |      |
| GLASS/SHADE MATERIAL:      | Glass                    |                                         |      |
| GLASS/SHADE TYPE:          | Clear                    |                                         |      |
| GLASS/SHADE COLOR:         | Clear                    |                                         |      |
|                            |                          |                                         |      |