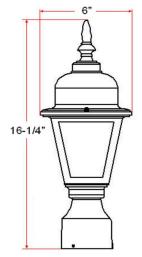

## **SPECIFICATIONS**

| MOUNTING:                  | Post Top Mount           | LED BRIGHTNESS (LUMENS):                | N/A  |
|----------------------------|--------------------------|-----------------------------------------|------|
| SLOPED CEILING ADAPTABLE:  | No                       | LED COLOR CORRELATED TEMPERATURE (CCT): | N/A  |
| LAMP TYPE 1:               | I lamp 100W Incandescent | LED COLOR RENDERING INDEX (CRI):        | N/A  |
|                            | A19 Medium base bulb     | LED EFFICACY:                           | N/A  |
| BULB INCLUDED:             | No                       | LED AVERAGE RATED LIFE:                 | N/A  |
| WATTS PER BULB:            | 100₩                     |                                         |      |
| TOTAL WATTAGE:             | 100W                     | ENERGY EFFICIENT:                       | No   |
| DIMMABLE:                  | Yes                      | LIGHTING AMPS:                          | N/A  |
| MATERIAL CONSTRUCTION:     | Steel                    | VOLTAGE:                                | 120V |
| ASSEMBLED DIMENSIONS:      | 6" L × 16.25" H × 6" D   |                                         | 1201 |
| WEIGHT:                    | 2.49 lbs.                |                                         |      |
|                            |                          |                                         |      |
| BACKPLATE DIMENSIONS:      | N/A                      |                                         |      |
| CANOPY CEILING DIMENSIONS: | N/A                      |                                         |      |
| GLASS/SHADE DIMENSIONS:    | N/A                      |                                         |      |
| GLASS/SHADE MATERIAL:      | Glass                    |                                         |      |
| GLASS/SHADE TYPE:          | Clear                    |                                         |      |
| GLASS/SHADE COLOR:         | Clear                    |                                         |      |
|                            |                          |                                         |      |