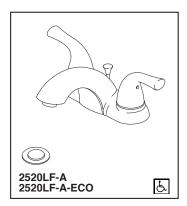

Submitted Model No.:

Specific Features:

## **LAVATORY FAUCETS**

■ Two Handle Deck Mount

## **STANDARD SPECIFICATIONS:**

- Max. 1.50 gpm @ 60 psi, 5.70 L/min @ 414 kPa
- Max. (ECO models only) 1.20 gpm @ 60 psi, 4.54 L/min @ 414 kPa
- Solid brass fabricated body
- 1/4 turn handle stops
- Control mechanism is a rotating cylinder with stainless steel plate and 90° rotation, with replaceable non-metallic seats operating in stainless steel lined sockets