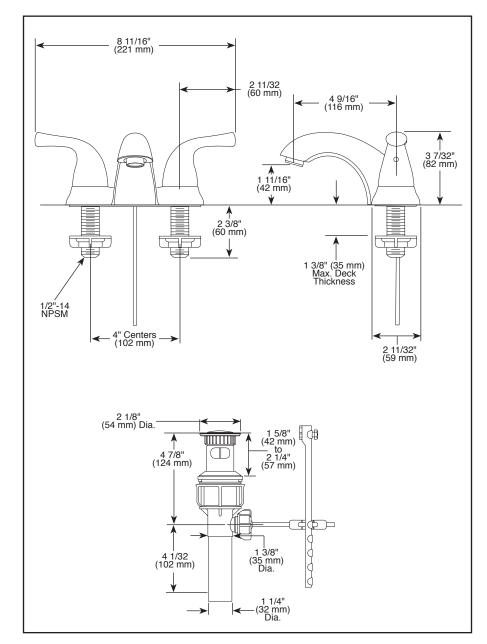

## **STANDARD SPECIFICATIONS:**

- Max. 1.50 gpm @ 60 psi, 5.70 L/min @ 414 kPa
- Max. (ECO models only) 1.20 gpm @ 60 psi, 4.54 L/min @ 414 kPa
- Solid brass fabricated body
- 1/4 turn handle stops
- Control mechanism is a rotating cylinder with stainless steel plate and 90° rotation, with replaceable non-metallic seats operating in stainless steel lined sockets