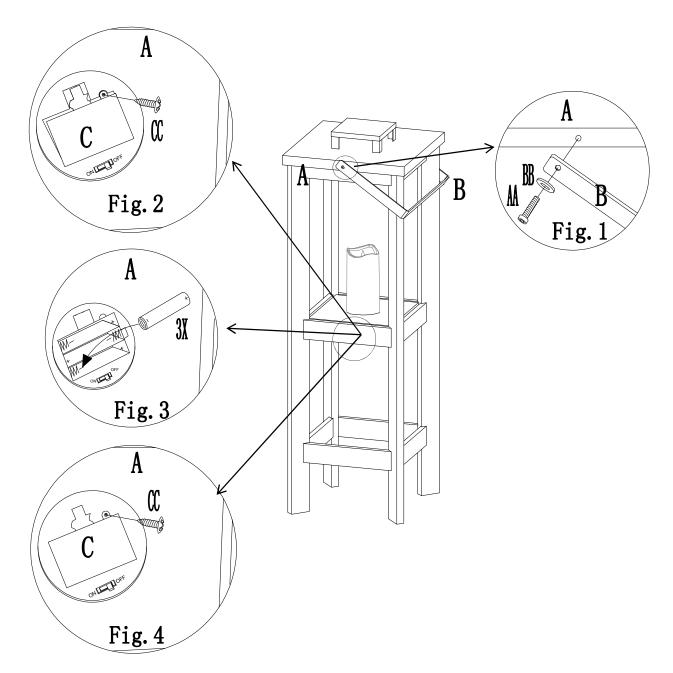

## **Assmebly**

- 1.Attach the Handle(B) to the Lamp body(A) using Bolts (AA) and Flat washers (BB).
- 2.Disassemble the Screw and remove battery lid.
- 3.Install the battery into the battery case.
- 4. Install the battery lid (C) using Screw (CC).

When the assembly is complete, dial the switch button to the ON to turn the light o, Dial to OFF to close.