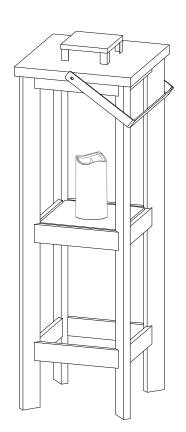

## **Assmebly**

- 1.Attach the Handle(B) to the Lamp body(A) using Bolts (AA) and Flat washers (BB).
- 2.Disassemble the Screw and remove battery lid.
- 3.Install the battery into the battery case.
- 4. Install the battery lid (C) using Screw (CC).

When the assembly is complete, dial the switch button to the ON to turn the light o, Dial to OFF to close.