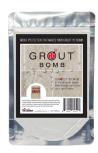

## GROUT PROTECTION THAT MAKES YOUR GROUT THE BOMB!

## DO IT ONCE AND DO IT RIGHT WITH GROUT BOMB!

## **Experience the Benefits:**

- Improved Color Consistency
- Aggregate adhesion
- Workability
- Overall Durability/Improved Reaction time in Stain Cleanability\*

Use with sanded or un-sanded grouts.

Grout Bomb adds an integrated sealer into Portland Cement Grouts before application, no need to seal later.

A high-performance formulated admixture which features pozzolan, polymer and a hydrophobic chemistry designed to enhance all types of cement grout. The pozzolan reacts with calcium hydroxide formed when cement is hydrated. The polymer protects pigment particles from chemical reaction, locks in pigments and aggregates, for enhanced color uniformity and improves the flexibility of the grout. Grout Bomb® reduces mottling, dust, and increases repellency and stain protection for added reaction time\*