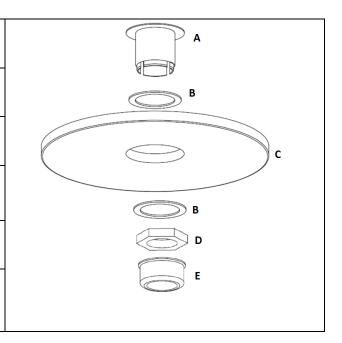

**FIG 1**: Slide 1 piece part B over part A and up to the top of part A.

FIG 2: Insert part A through hole in part C.

**FIG 3**: Slide 1 piece part B over part A until it is flush against the underside of part C.