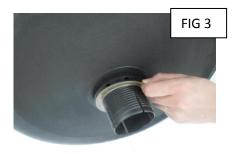

**FIG 1**: Slide 1 piece part B over part A and up to the top of part A.

FIG 2: Insert part A through hole in part C.

**FIG 3**: Slide 1 piece part B over part A until it is flush against the underside of part C.