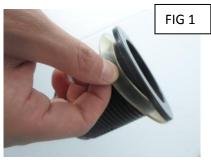

**FIG 1**: Slide 1 piece part B over part A and up to the top of part A.

FIG 2: Insert part A through hole in part C.

**FIG 3**: Slide 1 piece part B over part A until it is flush against the underside of part C.