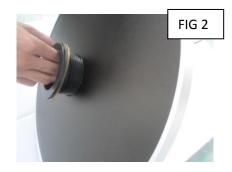

## **OPTIONAL TABLE ASSEMBLY INSTRUCTIONS**

This patio heater comes with an optional table assembly that may be installed on the heater. If you wish to install this feature, please follow the instructions below (no tools required for assembly):

**FIG 1**: Slide 1 piece part B over part A and up to the top of part A.

FIG 2: Insert part A through hole in part C.

**FIG 3**: Slide 1 piece part B over part A until it is flush against the underside of part C.

**FIG 4**: Screw part D onto end of part A and up until it is flush with the underside of part C.

**FIG 5**: Slide part E down over pole, then slide table assembly over pole and stop at desired height.

**FIG 6**: Screw part E over part A to secure table in position. Once table is at desired height, tighten part E.