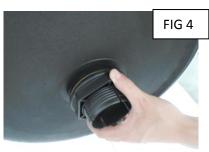

**FIG 4**: Screw part D onto end of part A and up until it is flush with the underside of part C.

**FIG 5**: Slide part E down over pole, then slide table assembly over pole and stop at desired height.