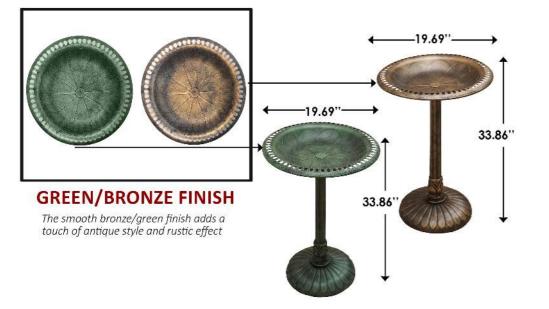

Manufacturer warranty covers:

• Parts that are deemed defective within 30 day will be shipped free of charge.

• Any warranty claim after 30 days, will require shipping to be paid by the customer.

Purchased your product online?

We would really appreciate it if you can share your experience with others by reviewing our product on the website from which you purchased.



Any visible damage due to the neglect, misuse, or abuse will void the limited warranty of the product.

For further information, please contact us: Office Phone: (951) 319-4433 Email: customerservice@ecintel.com

# Infographic

### Contents



| Contents              | 2 |
|-----------------------|---|
| What is included      | 3 |
| Assembly instructions | 4 |
| Infographic           | 5 |
| Warranty              | 6 |