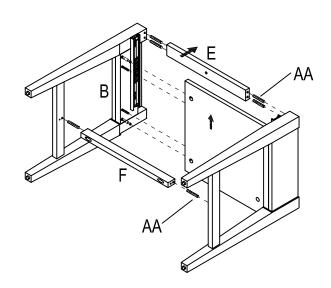

# ${f 3}$ Attaching the top panel

a) Install dowel (AA) and bolt (BB) into panel (A).

b) Insert lock (CC) into frames (B) and (C).

 $\hfill\square$   $\hfill\square$  ) Join panel (A) to the assembled body with dowel (AA).

- d) Tighten bolt (BB) with lock (CC) in the pre-drilled holes.
  Tighten bar (E) with screw (DD).
- DD LOCK Ε UNLOCK В С CC Wood dowel Cam lock bolt Cam lock 1 in. Flat head screw Small head Large head (AA) x 4 (**BB**) x 4 (**CC**) x 4 (**DD**) x 1 ۵ų m