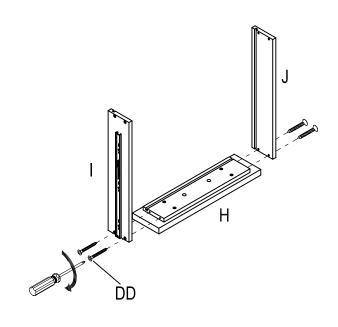

# **1** Attaching the fixed panel to the Right side frame

□ a) Install dowel (AA) and bolt (BB) into frame (C).

**c)** Join panel (D) to the frame (C) with dowel (AA).

b) Insert lock (CC) into panel (D).

**d)** Tighten bolt (BB) with lock (CC) in the pre-drilled holes.

# $2^{\rm Attaching \ the \ left \ side \ frame \ and \ crossbar}$

a) Install dowel (AA) and bolt (BB) into frame (B).

□ b) Insert lock (CC) into panel (D).

□ c) Join frame (B) and bars (E), (F) to the assembled body with dowel (AA).

d) Tighten bolt (BB) with lock (CC) in the pre-drilled holes.
 Tighten bar (F) with screw (EE).

# ${f 3}$ Attaching the top panel

a) Install dowel (AA) and bolt (BB) into panel (A).

b) Insert lock (CC) into frames (B) and (C).

 $\hfill\square$   $\hfill\square$  ) Join panel (A) to the assembled body with dowel (AA).

- d) Tighten bolt (BB) with lock (CC) in the pre-drilled holes.
  Tighten bar (E) with screw (DD).
- DD LOCK Ε UNLOCK В С CC Wood dowel Cam lock bolt Cam lock 1 in. Flat head screw Small head Large head (AA) x 4 (**BB**) x 4 (**CC**) x 4 (**DD**) x 1 ۵ų m