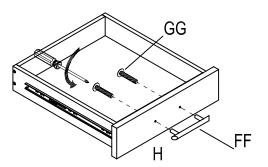

# **5** Assembling the drawer

 a) Tighten panels (I) and (J) to panel (H) with screw (DD).

 b) Slide panel (L) into the grooves on panels (I) and (J).

□ c) Tighten panel (K) to the assembled body with screw (DD).

 $\hfill\square$  d) Tighten handle (FF) to panel (H) with bolt (GG).

1 in. Flat head screw

Handle

Small head