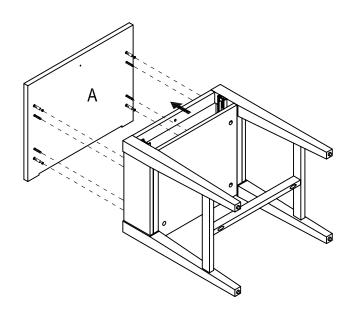

# ${f 3}$ Attaching the top panel

a) Install dowel (AA) and bolt (BB) into panel (A).

b) Insert lock (CC) into frames (B) and (C).

 $\hfill\square$   $\hfill\square$  ) Join panel (A) to the assembled body with dowel (AA).

- d) Tighten bolt (BB) with lock (CC) in the pre-drilled holes.
  Tighten bar (E) with screw (DD).
- DD LOCK Ε UNLOCK В С CC Wood dowel Cam lock bolt Cam lock 1 in. Flat head screw Small head Large head (AA) x 4 (**BB**) x 4 (**CC**) x 4 (**DD**) x 1 ۵ų m