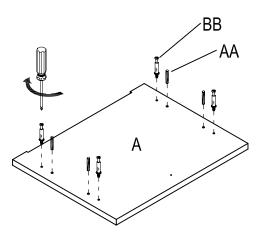

# ${f 3}$ Attaching the top panel

a) Install dowel (AA) and bolt (BB) into panel (A).

b) Insert lock (CC) into frames (B) and (C).

 $\hfill\square$   $\hfill\square$  ) Join panel (A) to the assembled body with dowel (AA).

- d) Tighten bolt (BB) with lock (CC) in the pre-drilled holes.
  Tighten bar (E) with screw (DD).
- DD LOCK Ε UNLOCK В С CC Wood dowel Cam lock bolt Cam lock 1 in. Flat head screw Small head Large head (AA) x 4 (**BB**) x 4 (**CC**) x 4 (**DD**) x 1 ۵ų m