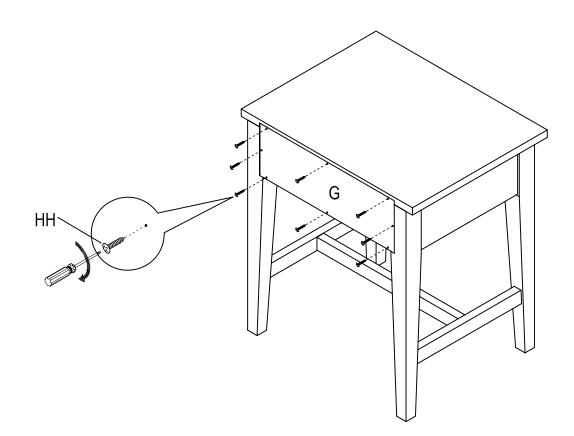

# **4** Attaching the back panel

 $\hfill\square$  Tighten panel (G) to the assembled body with screws (HH) as shown.

5/8 in. Round Small head head screw (**HH**) x 8

(Hanna)