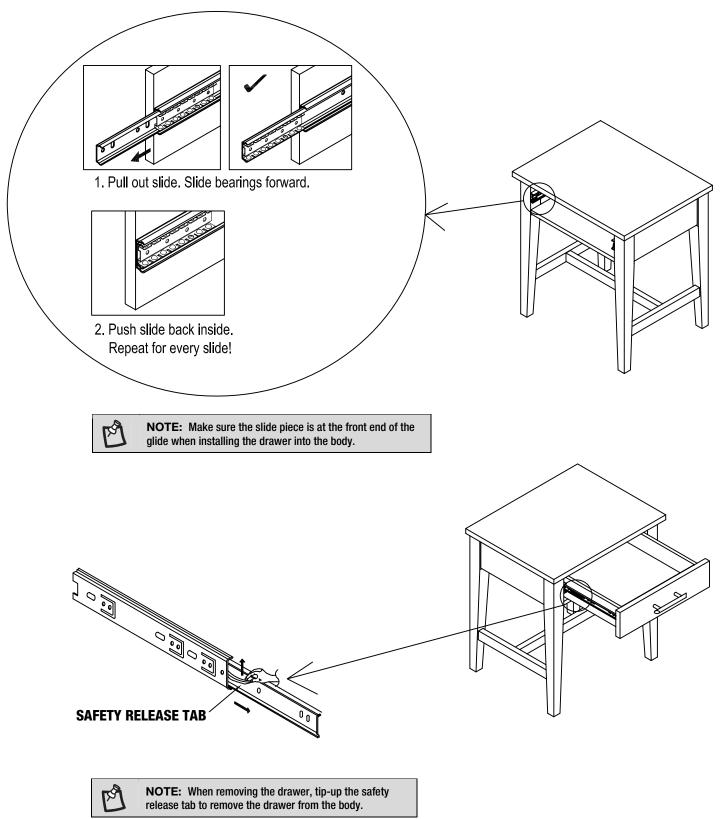

# $\mathbf{6}$ Finalizing the assembly

□ Insert the drawer into the assembled body as shown.

Questions, problems, missing parts? Before returning to the store, call Home Decorators Collection Customer Service. 8 a.m. – 7 p.m., EST, Monday – Friday, 9 a.m. – 6 p.m., EST, Saturday