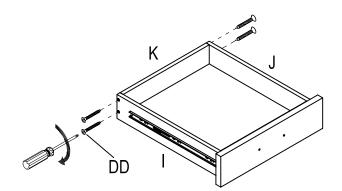

# **5** Assembling the drawer

 a) Tighten panels (I) and (J) to panel (H) with screw (DD).

 b) Slide panel (L) into the grooves on panels (I) and (J).

□ c) Tighten panel (K) to the assembled body with screw (DD).

 $\hfill\square$  d) Tighten handle (FF) to panel (H) with bolt (GG).

1 in. Flat head screw

Handle

Small head