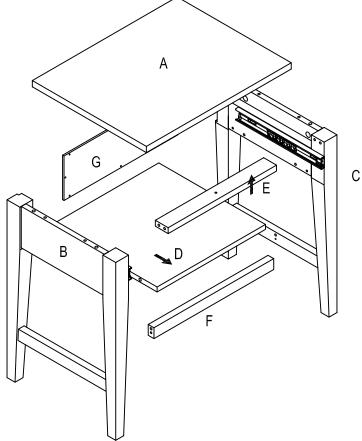

### **PACKAGE CONTENTS**

| Part | Description      | Quantity |
|------|------------------|----------|
| Α    | Top panel        | 1        |
| В    | Left side frame  | 1        |
| C    | Right side frame | 1        |
| D    | Fixed panel      | 1        |
| E    | Top crossbar     | 1        |
| F    | Bottom crossbar  | 1        |

| Part | Description             | Quantity |
|------|-------------------------|----------|
| G    | Back panel              | 1        |
| Н    | Drawer front panel      | 1        |
| I    | Drawer left side panel  | 1        |
| J    | Drawer right side panel | 1        |
| К    | Drawer back panel       | 1        |
| L    | Drawer bottom panel     | 1        |

# $2^{\rm Attaching \ the \ left \ side \ frame \ and \ crossbar}$

a) Install dowel (AA) and bolt (BB) into frame (B).

□ b) Insert lock (CC) into panel (D).

□ c) Join frame (B) and bars (E), (F) to the assembled body with dowel (AA).

d) Tighten bolt (BB) with lock (CC) in the pre-drilled holes.
 Tighten bar (F) with screw (EE).

# ${f 3}$ Attaching the top panel

a) Install dowel (AA) and bolt (BB) into panel (A).

b) Insert lock (CC) into frames (B) and (C).

 $\hfill\square$   $\hfill\square$  ) Join panel (A) to the assembled body with dowel (AA).

- d) Tighten bolt (BB) with lock (CC) in the pre-drilled holes.
  Tighten bar (E) with screw (DD).
- DD LOCK Ε UNLOCK В С CC Wood dowel Cam lock bolt Cam lock 1 in. Flat head screw Small head Large head (AA) x 4 (**BB**) x 4 (**CC**) x 4 (**DD**) x 1 ۵ų m