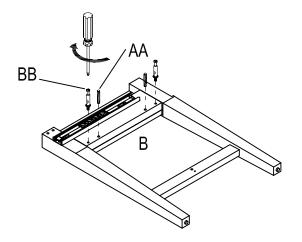

# $2^{\rm Attaching \ the \ left \ side \ frame \ and \ crossbar}$

a) Install dowel (AA) and bolt (BB) into frame (B).

□ b) Insert lock (CC) into panel (D).

□ c) Join frame (B) and bars (E), (F) to the assembled body with dowel (AA).

d) Tighten bolt (BB) with lock (CC) in the pre-drilled holes.
 Tighten bar (F) with screw (EE).