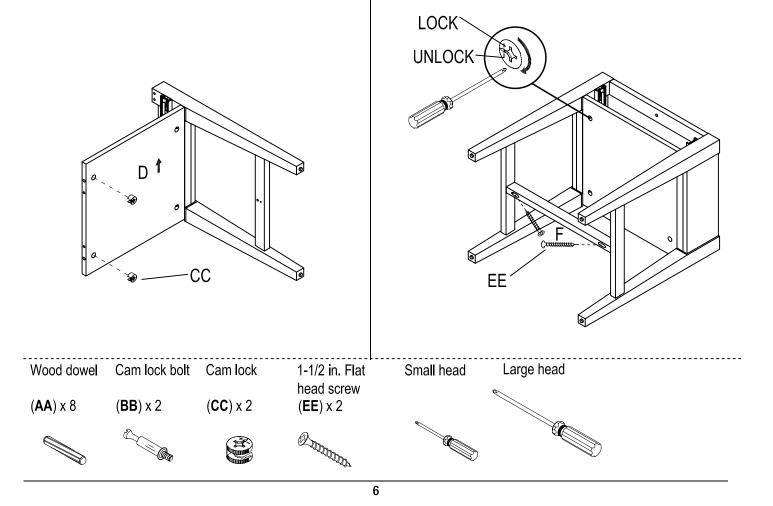

#### **HARDWARE INCLUDED**

**NOTE:** Hardware not shown to actual size.

| Part | Description               | Quantity |
|------|---------------------------|----------|
| AA   | Wood dowel                | 14       |
| BB   | Cam lock bolt             | 8        |
| CC   | Cam lock                  | 8        |
| DD   | 1 in. Flat head screw     | 9        |
| EE   | 1-1/2 in. Flat head screw | 2        |
| FF   | Handle                    | 1        |
| GG   | Handle bolt               | 2        |
| HH   | 5/8 in. Round head screw  | 8        |

# **1** Attaching the fixed panel to the Right side frame

□ a) Install dowel (AA) and bolt (BB) into frame (C).

**c)** Join panel (D) to the frame (C) with dowel (AA).

b) Insert lock (CC) into panel (D).

**d)** Tighten bolt (BB) with lock (CC) in the pre-drilled holes.

# $2^{\rm Attaching \ the \ left \ side \ frame \ and \ crossbar}$

a) Install dowel (AA) and bolt (BB) into frame (B).

□ b) Insert lock (CC) into panel (D).

□ c) Join frame (B) and bars (E), (F) to the assembled body with dowel (AA).

d) Tighten bolt (BB) with lock (CC) in the pre-drilled holes.
 Tighten bar (F) with screw (EE).