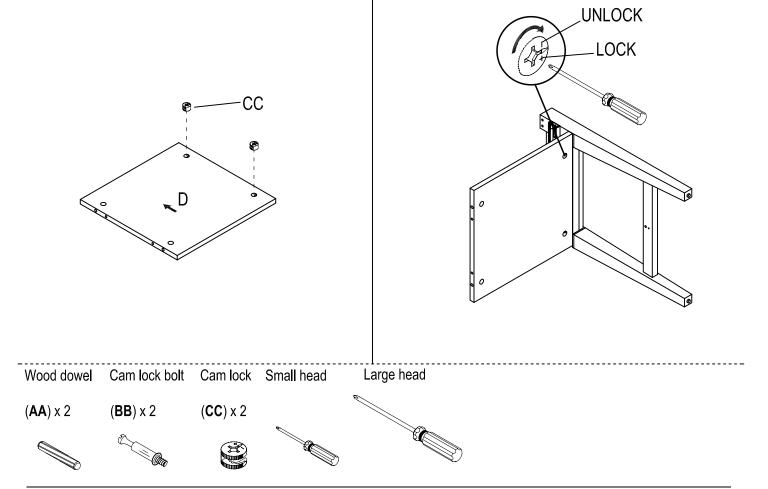

#### **HARDWARE INCLUDED**

**NOTE:** Hardware not shown to actual size.

| Part | Description               | Quantity |
|------|---------------------------|----------|
| AA   | Wood dowel                | 14       |
| BB   | Cam lock bolt             | 8        |
| CC   | Cam lock                  | 8        |
| DD   | 1 in. Flat head screw     | 9        |
| EE   | 1-1/2 in. Flat head screw | 2        |
| FF   | Handle                    | 1        |
| GG   | Handle bolt               | 2        |
| HH   | 5/8 in. Round head screw  | 8        |

# **1** Attaching the fixed panel to the Right side frame

□ a) Install dowel (AA) and bolt (BB) into frame (C).

**c)** Join panel (D) to the frame (C) with dowel (AA).

b) Insert lock (CC) into panel (D).

**d)** Tighten bolt (BB) with lock (CC) in the pre-drilled holes.