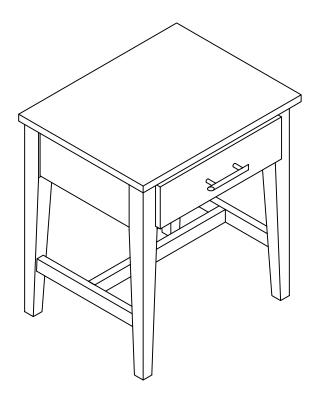

### **1-DRAWER END TABLE**

Questions, problems, missing parts? Before returning to the store, call Home Decorators Collection Customer Service. 8 a.m. – 7 p.m., EST, Monday – Friday, 9 a.m. – 6 p.m., EST, Saturday