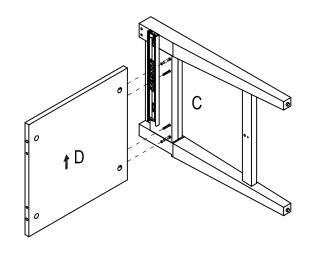

# **1** Attaching the fixed panel to the Right side frame

□ a) Install dowel (AA) and bolt (BB) into frame (C).

**c)** Join panel (D) to the frame (C) with dowel (AA).

b) Insert lock (CC) into panel (D).

**d)** Tighten bolt (BB) with lock (CC) in the pre-drilled holes.