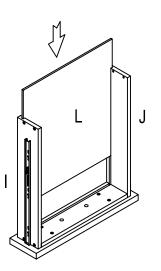

# $\mathbf{6}$ Finalizing the assembly

□ Insert the drawer into the assembled body as shown.

Questions, problems, missing parts? Before returning to the store, call Home Decorators Collection Customer Service. 8 a.m. – 7 p.m., EST, Monday – Friday, 9 a.m. – 6 p.m., EST, Saturday