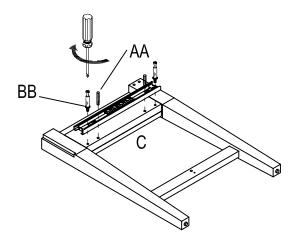

# **1** Attaching the fixed panel to the Right side frame

□ a) Install dowel (AA) and bolt (BB) into frame (C).

**c)** Join panel (D) to the frame (C) with dowel (AA).

b) Insert lock (CC) into panel (D).

**d)** Tighten bolt (BB) with lock (CC) in the pre-drilled holes.