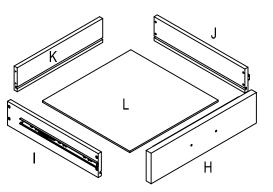

# **5** Assembling the drawer

 a) Tighten panels (I) and (J) to panel (H) with screw (DD).

 b) Slide panel (L) into the grooves on panels (I) and (J).

□ c) Tighten panel (K) to the assembled body with screw (DD).

 $\hfill\square$  d) Tighten handle (FF) to panel (H) with bolt (GG).

1 in. Flat head screw

Handle

Small head