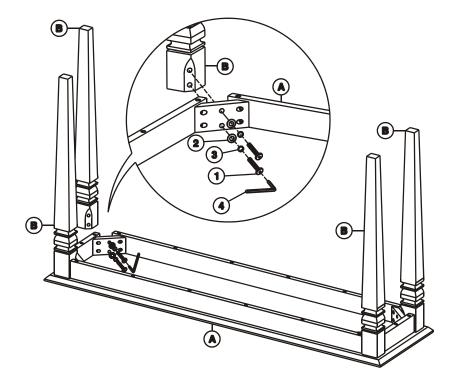

## STEP 1

Attach legs (B) to the Top (A) with Bolts (1), Flat washers (2), and Lock washers (3) as shown below. Tighten with Allen Key (4).

ITEM NO.: OT-60\$
REVISED DEC 11, 2014