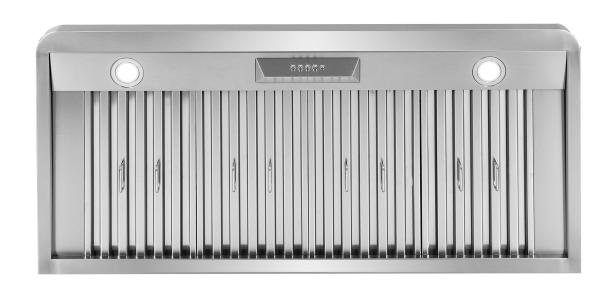

## COS-QB48

Presenting this professional style range hood, Cosmo's COS-QB48 Range Hood is powered by 500 CFM of suction, LED lights and ARC-FLOW® Stainless Steel Permanent Filters.

## **Features**

- $\cdot$  Designed for under cabinet mounting
- · 3 fan speeds
- $\cdot$  500 CFM airflow capacity
- · Push button controls
- · ARC-FLOW® permanent filters
- Front LED lights
- · Noise level as low as 40 dB\*
- Top vented