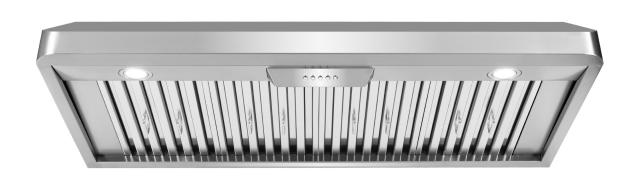

## COS-QB48

Presenting this professional style range hood, Cosmo's COS-QB48 Range Hood is powered by 500 CFM of suction, LED lights and ARC-FLOW® Stainless Steel Permanent Filters.

## **Features**

- $\cdot$  Designed for under cabinet mounting
- · 3 fan speeds
- $\cdot$  500 CFM airflow capacity
- · Push button controls
- · ARC-FLOW® permanent filters
- Front LED lights
- · Noise level as low as 40 dB\*
- Top vented