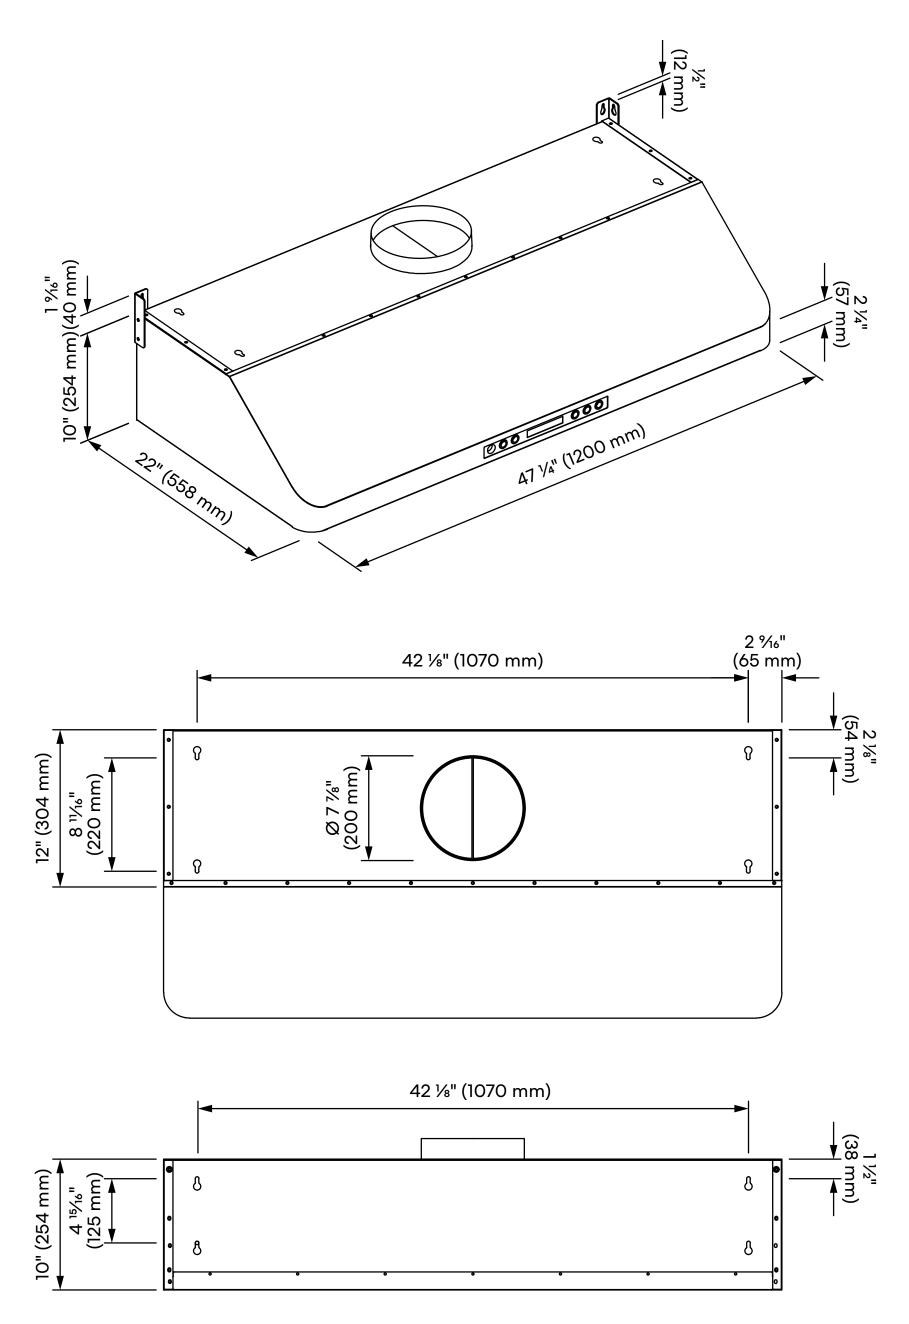

See Page 2 for dimensions

**COS-QB48** Range Hood

Dimensions (WxDxH): 47.2" x 22" x 10"