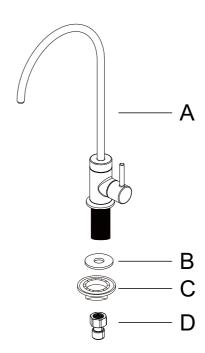

## UNIVERSAL BATHTUB SPOUT

Installation instruction

**Step 1: Preparing for installation** 

Remove the rubber washer (B), ABS mounting (C), and connector (D) from the end of the stud.