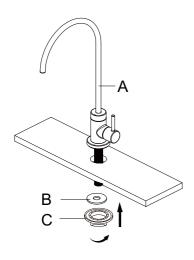

## Step 2: Installing the faucet assembly

Place the faucet assembly (A) through the selected hole in the sink or countertop. On the underside of the sink or countertop, slide the rubber washer (B) and ABS mounting (C) onto the stud. And tighten securely using your wrench.