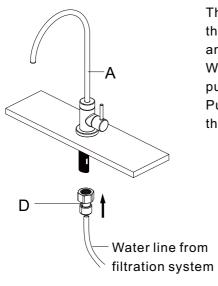

Step 3: Connecting the quick connect adaptor and water line

Thread the quick connect adaptor (E) onto the end of the faucet assembly (A) stud, and tighten securely using a wrench.

Water line from the filtration system by pushing the line into the connector (D).

Pull down on the line slightly to ensure the quick connect fitting has engaged.