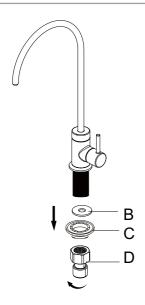

## UNIVERSAL BATHTUB SPOUT

Installation instruction

**Step 1: Preparing for installation** 

Remove the rubber washer (B), ABS mounting (C), and connector (D) from the end of the stud.