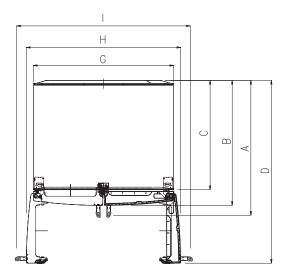

## QUICK INSTALL & CLEARANCES

For full installation directions/clearances please refer to the corresponding User Manual and Installation Guide.

| _                            |                                      |                   |
|------------------------------|--------------------------------------|-------------------|
| DIMENSIONS/CLEARANCES/WEIGHT |                                      |                   |
| Α                            | Depth with Handles                   | 35-3/8"           |
| В                            | Depth without Handles                | 32-7/8"           |
| С                            | Depth without Door                   | 29"               |
| D                            | Depth (Total with Door Open)         | 46-1/8"           |
| Е                            | Height to Top of Case                | 68-5/8"           |
| F                            | Height to Top of Door Hinge          | 69-7/8"           |
| G                            | Width                                | 32-3/4"           |
| Н                            | Width (Door Open 90° without Handle) | 36-1/4"           |
| Т                            | Width (Door Open 90° with Handle)    | 41-1/8"           |
| Installation Clearance       |                                      | Top 1", Back 2"   |
| Weight (Unit/Carton)         |                                      | 327 lbs./358 lbs. |
| Carton Dimensions (WxHxD)    |                                      | 35" x 73" x 38"   |