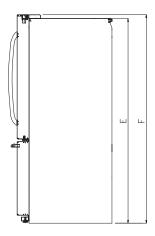

## QUICK INSTALL & CLEARANCES

For full installation directions/clearances please refer to the corresponding User Manual and Installation Guide.

| _                            |                                      |                   |
|------------------------------|--------------------------------------|-------------------|
| DIMENSIONS/CLEARANCES/WEIGHT |                                      |                   |
| Α                            | Depth with Handles                   | 35-3/8"           |
| В                            | Depth without Handles                | 32-7/8"           |
| С                            | Depth without Door                   | 29"               |
| D                            | Depth (Total with Door Open)         | 46-1/8"           |
| Е                            | Height to Top of Case                | 68-5/8"           |
| F                            | Height to Top of Door Hinge          | 69-7/8"           |
| G                            | Width                                | 32-3/4"           |
| Н                            | Width (Door Open 90° without Handle) | 36-1/4"           |
| Т                            | Width (Door Open 90° with Handle)    | 41-1/8"           |
| Installation Clearance       |                                      | Top 1", Back 2"   |
| Weight (Unit/Carton)         |                                      | 327 lbs./358 lbs. |
| Carton Dimensions (WxHxD)    |                                      | 35" x 73" x 38"   |