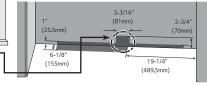

water supply pipe

Place the water hose for ice maker and water dispenser as shown in the picture, and prepare hose to come up from the floor. (Copper pipe with diameter of 5/16"(8mm) is recommended for the water hose.) If the water pipe and water hose is located far from the product, bury the water hose on the floor and provide appropriate treatment.

 $oldsymbol{\Lambda}$  Make sure the location of the water supply pipe is within the marked range.

Before connecting the power, always make sure to ground the product. (If the product is not grounded, the user may be able to feel the electricity due to the minute leakage current when touching the refrigerator door handle or side corner even when there is no issue with the product.)