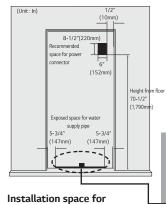

## CONNECTING POWER AND SECURING SPACE FOR WATER SUPPLY PIPE

## Power connection

The location of the 115V 60Hz power connector must be located on the rear side of the product as shown in the picture.

When installing the product, make sure to check whether the cord is hung on the hook on the rear side so that it is not pressed on the refrigerator. Damaged power cord can cause a fire.

water supply pipe

Place the water hose for ice maker and water dispenser as shown in the picture, and prepare hose to come up from the floor. (Copper pipe with diameter of 5/16"(8mm) is recommended for the water hose.) If the water pipe and water hose is located far from the product, bury the water hose on the floor and provide appropriate treatment.

 $oldsymbol{\Lambda}$  Make sure the location of the water supply pipe is within the marked range.

Before connecting the power, always make sure to ground the product. (If the product is not grounded, the user may be able to feel the electricity due to the minute leakage current when touching the refrigerator door handle or side corner even when there is no issue with the product.)