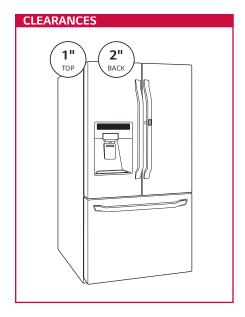

## QUICK INSTALL & CLEARANCES

For full installation directions/clearances please refer to the corresponding User Manual and Installation Guide.

| _                            |                                      |                   |
|------------------------------|--------------------------------------|-------------------|
| DIMENSIONS/CLEARANCES/WEIGHT |                                      |                   |
| Α                            | Depth with Handles                   | 35-3/8"           |
| В                            | Depth without Handles                | 32-7/8"           |
| С                            | Depth without Door                   | 29"               |
| D                            | Depth (Total with Door Open)         | 46-1/8"           |
| Е                            | Height to Top of Case                | 68-5/8"           |
| F                            | Height to Top of Door Hinge          | 69-7/8"           |
| G                            | Width                                | 32-3/4"           |
| Н                            | Width (Door Open 90° without Handle) | 36-1/4"           |
| Т                            | Width (Door Open 90° with Handle)    | 41-1/8"           |
| Installation Clearance       |                                      | Top 1", Back 2"   |
| Weight (Unit/Carton)         |                                      | 327 lbs./358 lbs. |
| Carton Dimensions (WxHxD)    |                                      | 35" x 73" x 38"   |