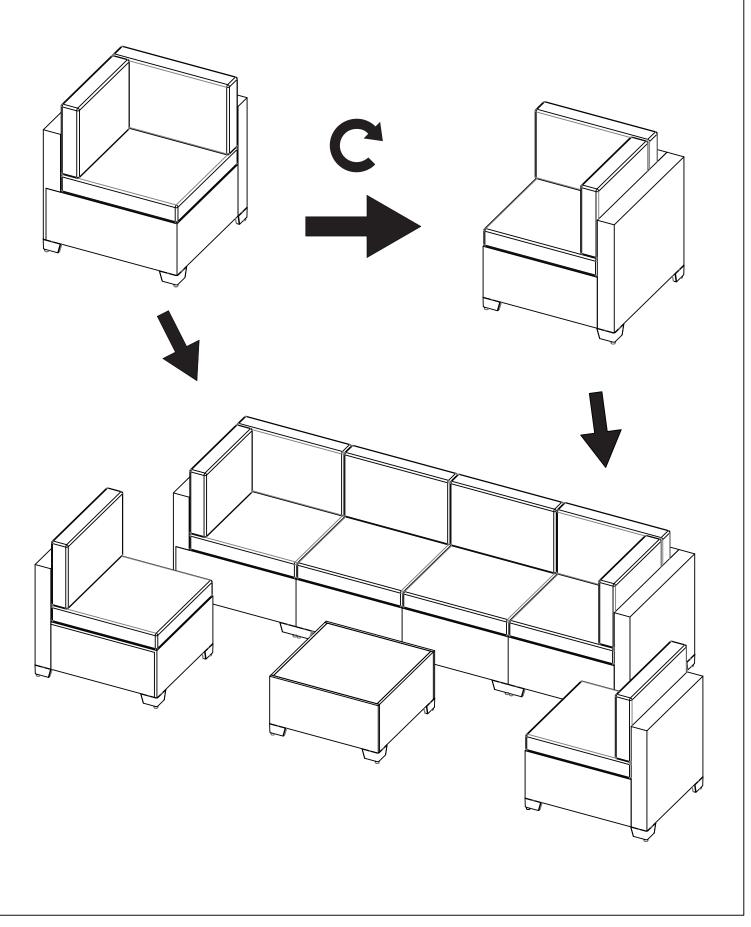

### **IMPORTANT**

This 7 pcs sofa's corner sofas are completely identica. Just rotate it 90 degrees to fit the combination.