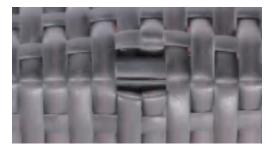

#### **How To Cover Holes & Repair Broken Wicker**

Step 1

Step 3

Step 2

Step 4

You can use two pieces PE wicker to cover the hole, and repeat the steps to cover all the holes. These PE wicker can also be used to repair the scratch or broken wicker.