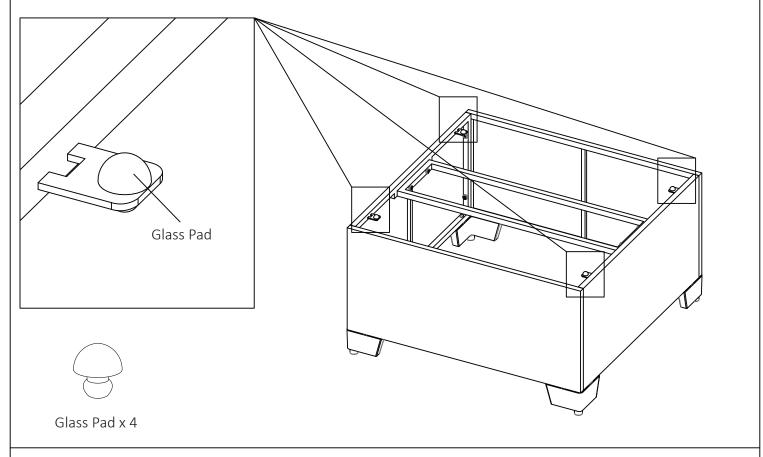

### **Coffee Table**

Step 5:Press in the Glass Pads.

Step 6:Put on the Glass Top