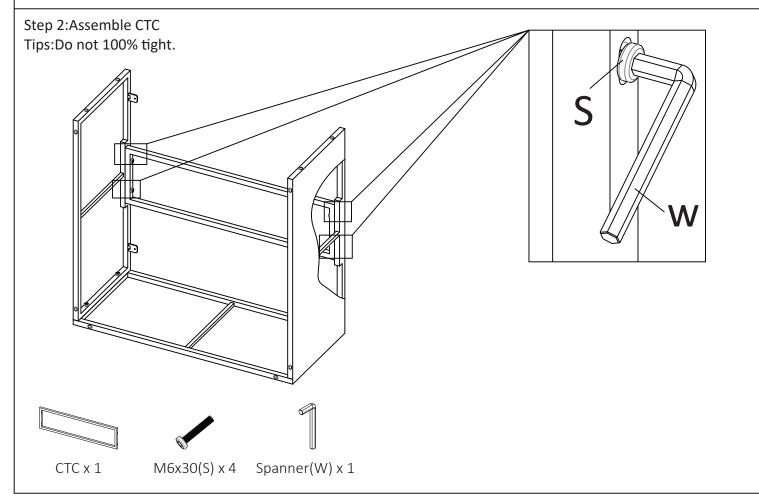

| SSC  | 1  |

#### **Corner Sofa**







Do not use machine Two Persons together Need 25mins roughly





#### **Corner Sofa**







Do not use machine Two Persons together Need 25mins roughly



Step 4:Put the Seat Cushion and Back Cushion on.

Tips:The cushions can be fixed on the back of the sofa with ties.If you don't need the ties,you can cut them off.



Tips:
Seat Cushion x 1
Long Back Cushion x 1
Short Back Cushion x 1

#### Middle Sofa











#### Middle Sofa







Step 3:Assemble High L-Shaped Feet And Screw Feet.



Step 4:Put the Seat Cushion and Back Cushion on.

Tips:The cushions can be fixed on the back of the sofa with ties.If you don't need the ties,you can cut them off.



### **Coffee Table**







Step 1:Assemble CTL and CTS.

Tips:Do not 100% tight.





#### **Coffee Table**







Do not use machine Two Persons together Need 25mins roughly



Step 4:Assemble High L-Shaped Feet.



### **Coffee Table**







Step 5:Press in the Glass Pads.



Step 6:Put on the Glass Top



### **Accessory Replacement**







Step 1:Tuck the prickly tie out of the seam at the bottom of the sofa.Pull out the prickly tie from the surface of the sofa to spread out and adjust to the right position.





# www.alaulm.com

Make your life much better.