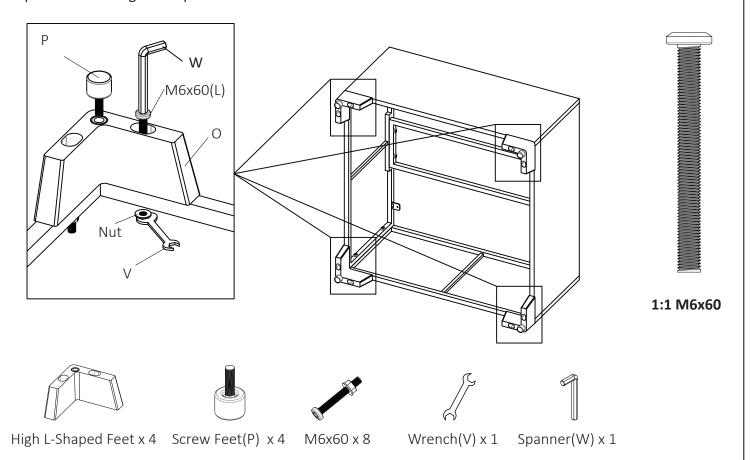

#### **Coffee Table**

Do not use machine Two Persons together Need 25mins roughly

Step 4:Assemble High L-Shaped Feet.