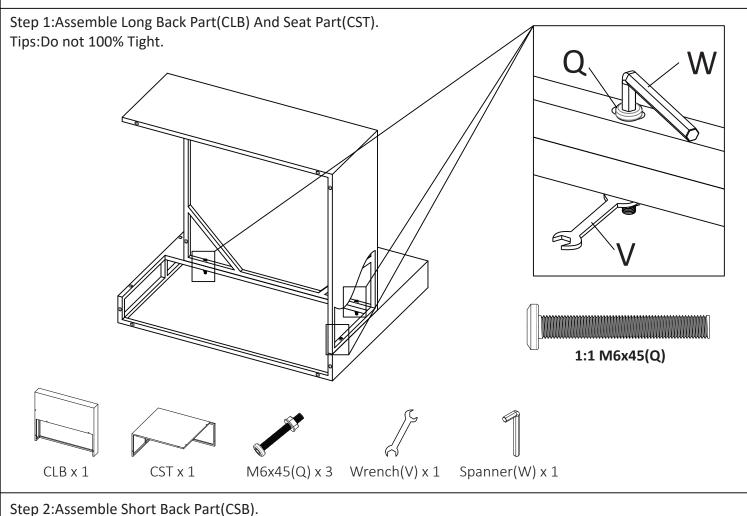

#### **Corner Sofa**

Do not use machine Two Persons together Need 25mins roughly

#### **Corner Sofa**

Do not use machine Two Persons together Need 25mins roughly

Step 4:Put the Seat Cushion and Back Cushion on.

Tips:The cushions can be fixed on the back of the sofa with ties.If you don't need the ties,you can cut them off.