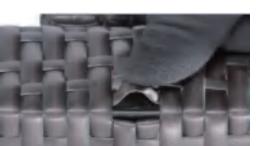

#### **How To Cover Holes & Repair Broken Wicker**

Step 1

Step 3

Step 2

Step 4

You can use two pieces PE wicker to cover the hole, and repeat the steps to cover all the holes. These PE wicker can also be used to repair the scratch or broken wicker.