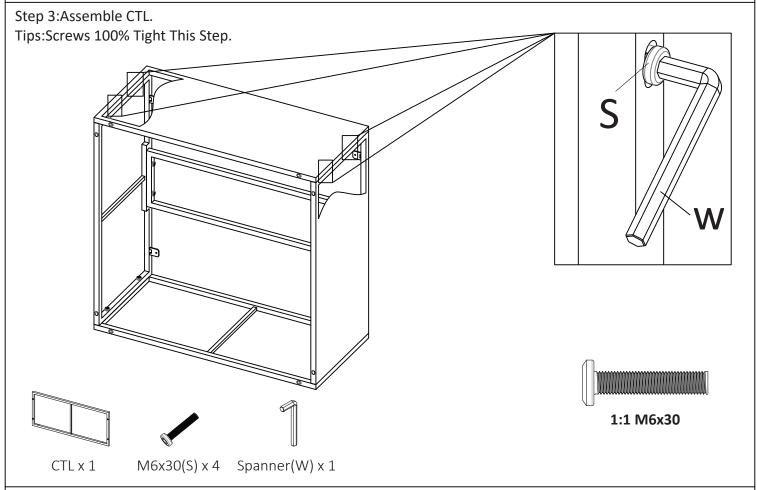

ed 25mins roughly





#### **Corner Sofa**







Do not use machine Two Persons together Need 25mins roughly



Step 4:Put the Seat Cushion and Back Cushion on.

Tips:The cushions can be fixed on the back of the sofa with ties.If you don't need the ties,you can cut them off.



Tips:
Seat Cushion x 1
Long Back Cushion x 1
Short Back Cushion x 1

#### Middle Sofa











#### Middle Sofa







Step 3:Assemble High L-Shaped Feet And Screw Feet.



Step 4:Put the Seat Cushion and Back Cushion on.

Tips:The cushions can be fixed on the back of the sofa with ties.If you don't need the ties,you can cut them off.



### **Coffee Table**







Step 1:Assemble CTL and CTS.

Tips:Do not 100% tight.





#### **Coffee Table**







Do not use machine Two Persons together Need 25mins roughly



Step 4:Assemble High L-Shaped Feet.



### **Coffee Table**







Step 5:Press in the Glass Pads.



Step 6:Put on the Glass Top



### **Accessory Replacement**







Step 1:Tuck the prickly tie out of the seam at the bottom of the sofa.Pull out the prickly tie from the surface of the sofa to spread out and adjust to the right position.





# www.alaulm.com

Make your life much better.