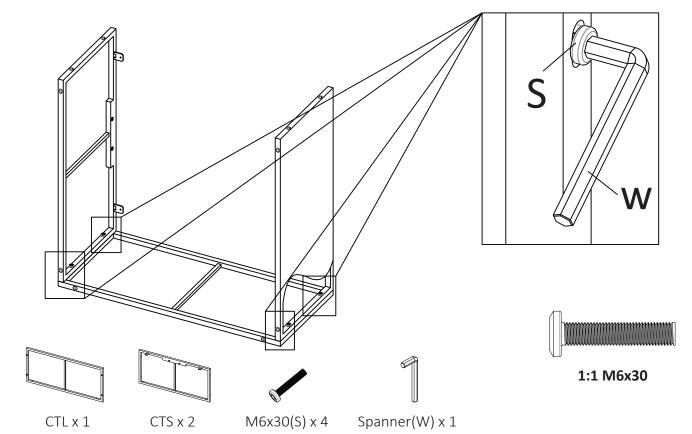

| SSC  | 1  |

#### **Corner Sofa**







Do not use machine Two Persons together Need 25mins roughly





#### **Corner Sofa**







Do not use machine Two Persons together Need 25mins roughly



Step 4:Put the Seat Cushion and Back Cushion on.

Tips:The cushions can be fixed on the back of the sofa with ties.If you don't need the ties,you can cut them off.



Tips:
Seat Cushion x 1
Long Back Cushion x 1
Short Back Cushion x 1

#### Middle Sofa











#### Middle Sofa







Step 3:Assemble High L-Shaped Feet And Screw Feet.



Step 4:Put the Seat Cushion and Back Cushion on.

Tips:The cushions can be fixed on the back of the sofa with ties.If you don't need the ties,you can cut them off.



### **Coffee Table**







Step 1:Assemble CTL and CTS.

Tips:Do not 100% tight.





#### **Coffee Table**







Do not use machine Two Persons together Need 25mins roughly



Step 4:Assemble High L-Shaped Feet.



### **Coffee Table**







Step 5:Press in the Glass Pads.



Step 6:Put on the Glass Top



### **Accessory Replacement**







Step 1:Tuck the prickly tie out of the seam at the bottom of the sofa.Pull out the prickly tie from the surface of the sofa to spread out and adjust to the right position.





# www.alaulm.com

Make your life much better.