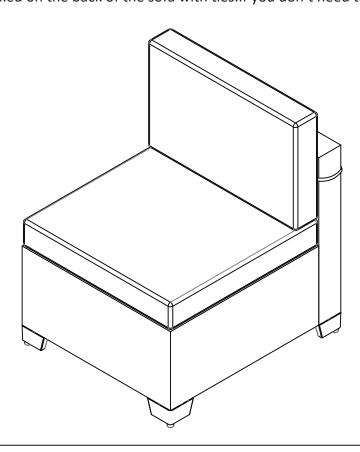

#### Middle Sofa

#### Middle Sofa

Step 3:Assemble High L-Shaped Feet And Screw Feet.

Step 4:Put the Seat Cushion and Back Cushion on.

Tips:The cushions can be fixed on the back of the sofa with ties.If you don't need the ties,you can cut them off.