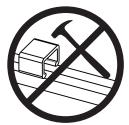

### **U-Shaped Connector**

Notice: Do not use tools such as hammers; You can scald it with hot water to soften it.