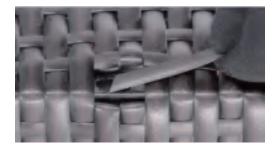

#### **How To Cover Holes & Repair Broken Wicker**

Step 1

Step 3

Step 2

Step 4

You can use two pieces PE wicker to cover the hole, and repeat the steps to cover all the holes. These PE wicker can also be used to repair the scratch or broken wicker.