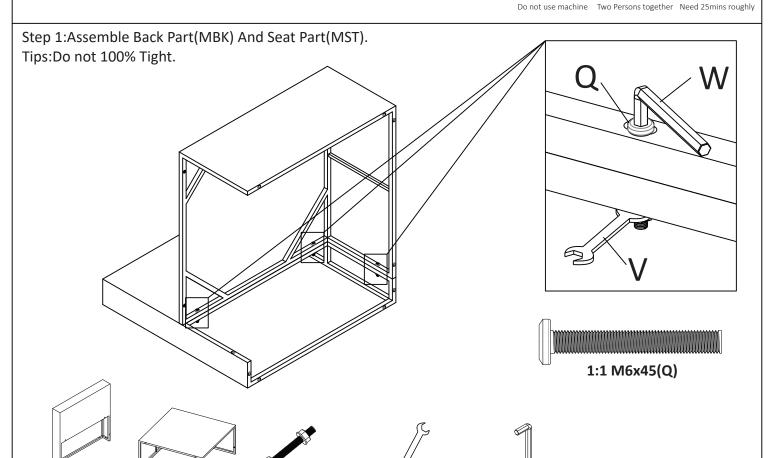

#### Middle Sofa

#### Middle Sofa

Step 3:Assemble High L-Shaped Feet And Screw Feet.

Step 4:Put the Seat Cushion and Back Cushion on.

Tips:The cushions can be fixed on the back of the sofa with ties.If you don't need the ties,you can cut them off.