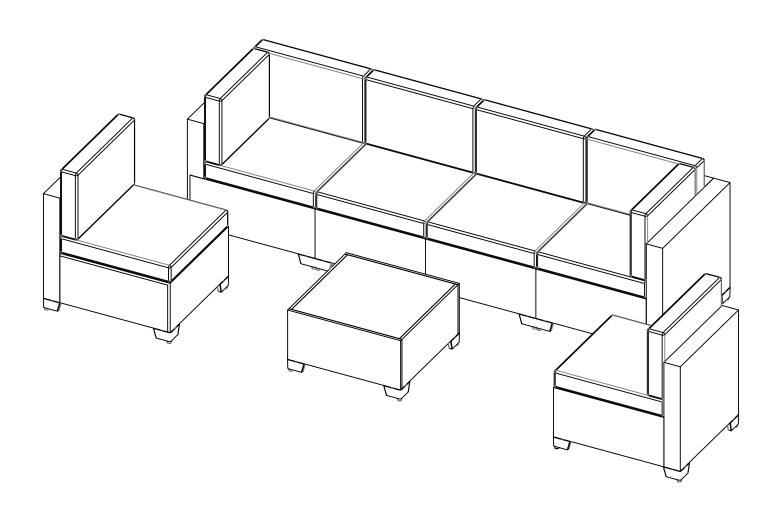

### **IMPORTANT**

This 7 pcs sofa's corner sofas are completely identica. Just rotate it 90 degrees to fit the combination.

## **Catalog**

| Important                                 | 02 |
|-------------------------------------------|----|
| Care & Instructions                       | 03 |
| How to Cover Holes & Repair Broken Wicker | 03 |
| How to Assemble U-Shaped Connector        | 05 |
| Parts List of Box A                       | 06 |
| Parts List of Box B                       | 07 |
| Parts List of Box C                       | 8  |
| How to Assemble Corner Sofa               | 09 |
| How to Assemble Middle Sofa               | 11 |
| How to Assemble Coffee Table              | 13 |
| How to Accessory Replacement              | 16 |