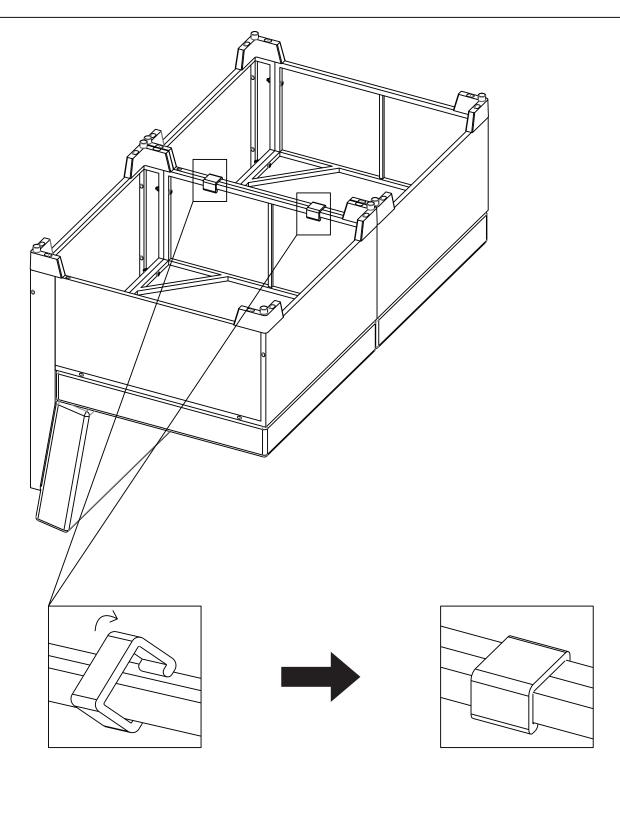

### **U-Shaped Connector**

Notice: Do not use tools such as hammers; You can scald it with hot water to soften it.