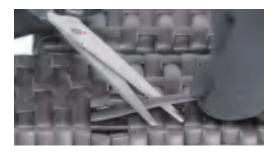

#### **How To Cover Holes & Repair Broken Wicker**

Step 1

Step 3

Step 2

Step 4

You can use two pieces PE wicker to cover the hole, and repeat the steps to cover all the holes. These PE wicker can also be used to repair the scratch or broken wicker.