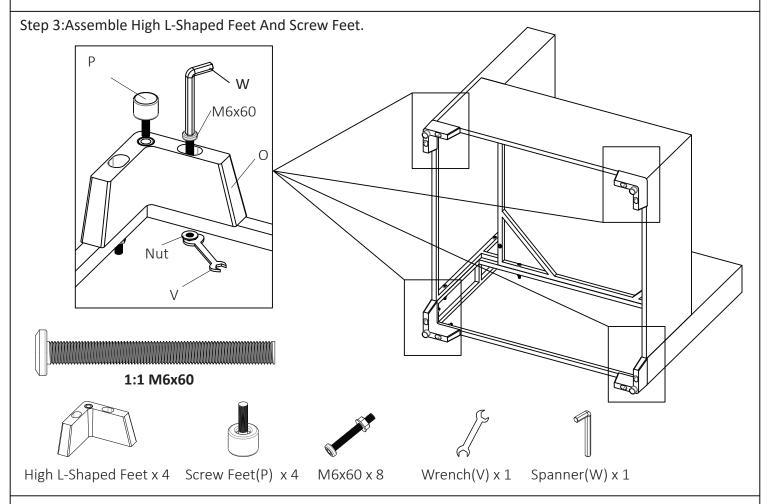

#### Middle Sofa

Step 3:Assemble High L-Shaped Feet And Screw Feet.

Step 4:Put the Seat Cushion and Back Cushion on.

Tips:The cushions can be fixed on the back of the sofa with ties.If you don't need the ties,you can cut them off.