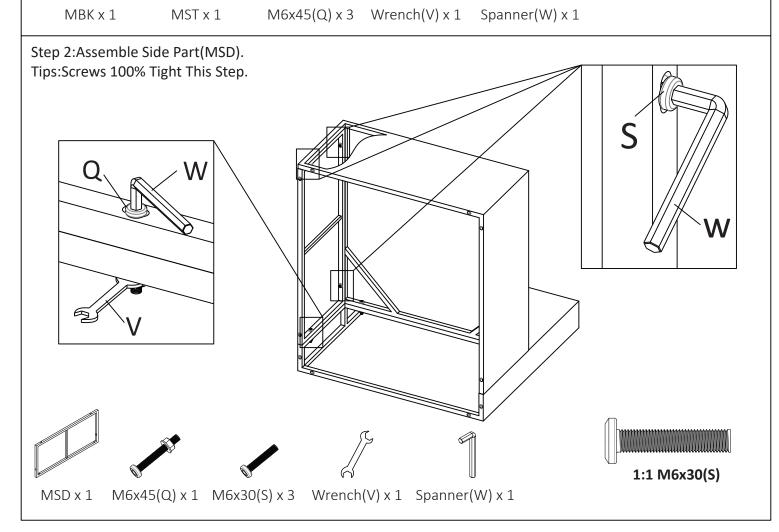

#### Middle Sofa

#### Middle Sofa

Step 3:Assemble High L-Shaped Feet And Screw Feet.

Step 4:Put the Seat Cushion and Back Cushion on.

Tips:The cushions can be fixed on the back of the sofa with ties.If you don't need the ties,you can cut them off.