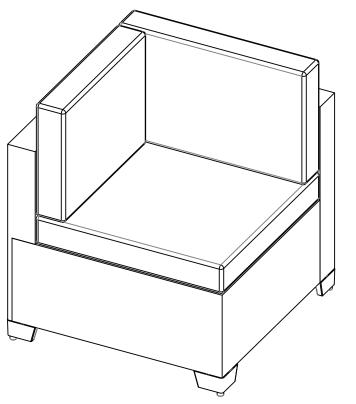

#### **Corner Sofa**

Do not use machine Two Persons together Need 25mins roughly

Step 4:Put the Seat Cushion and Back Cushion on.

Tips:The cushions can be fixed on the back of the sofa with ties.If you don't need the ties,you can cut them off.