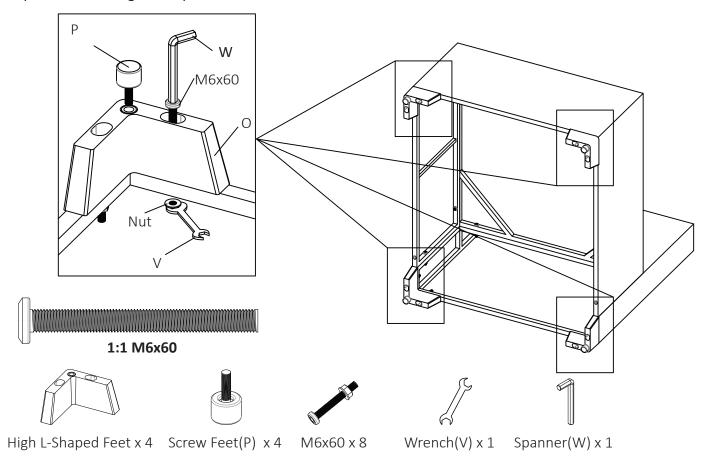

# **Packing List of Box A**

| Вох   | Img | Part Name                    | Label No. | Qty |
|-------|-----|------------------------------|-----------|-----|
| Box A |     | Middle Sofa Seat Part        | MST       | 2   |
|       |     | Middle Sofa Back Part        | МВК       | 2   |
|       |     | Middle Sofa Side Part        | MSD       | 2   |
|       |     | Coffee Table Short Side Part | CTS       | 2   |
|       |     | Coffee Table Long Side Part  | CTL       | 2   |
|       |     | Coffee Table Glass Top       | GLS       | 1   |
|       |     | Coffee Table Connector       | СТС       | 1   |
|       |     | Long Back Cushion With Cover | LBCC      | 2   |
|       |     | Seat Cushion With Cover      | SCC       | 2   |
|       |     | High L-Shaped Feet           | Ο         | 12  |
|       |     | U-Shaped Connector           | U         | 4   |
|       | -   | Instructions                 | -         | 1   |
|       | -   | Screw Set                    | SSA       | 1   |

# **Packing List of Box B**

| Вох   | Img | Part Name                    | Label No. | Qty |
|-------|-----|------------------------------|-----------|-----|
| Box B |     | Middle Sofa Seat Part        | MST       | 2   |
|       |     | Middle Sofa Back Part        | МВК       | 2   |
|       |     | Middle Sofa Side Part        | MSD       | 2   |
|       |     | Long Back Cushion With Cover | LBCC      | 2   |
|       |     | Seat Cushion With Cover      | SCC       | 2   |
|       |     | High L-Shaped Feet           | Ο         | 8   |
|       |     | U-Shaped Connector           | U         | 4   |
|       | -   | Instructions                 | -         | 1   |
|       | -   | Screw Set                    | SSA       | 1   |

# **Packing List of Box C**

|       |   | Corner Sofa Seat Part         | CST  | 2  |
|-------|---|-------------------------------|------|----|
|       |   |                               |      |    |
|       |   | Corner Sofa Long Back Part    | CLB  | 2  |
|       |   | Corner Sofa Short Back Part   | CSB  | 2  |
|       |   | Short Back Cushion With Cover | SBCC | 2  |
| Box C |   | Long Back Cushion With Cover  | LBCC | 2  |
| BOX C |   | Seat Cushion With Cover       | SCC  | 2  |
|       |   | High L-Shaped Feet            | 0    | 10 |
|       |   | U-Shaped Connector            | U    | 4  |
|       | - | Instructions                  | -    | 1  |
|       | - | Screw Set                     | SSC  | 1  |