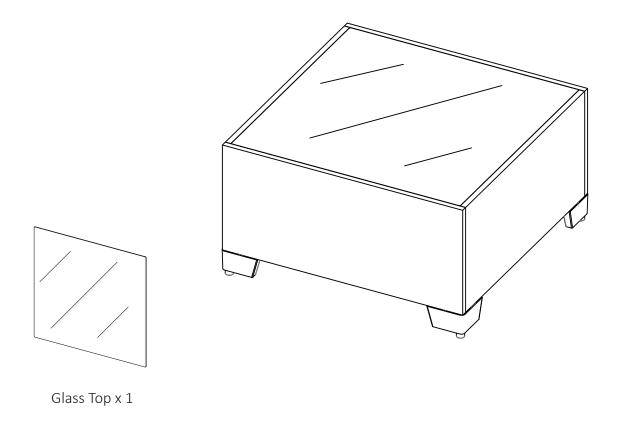

### **Coffee Table**

Step 5:Press in the Glass Pads.

Step 6:Put on the Glass Top