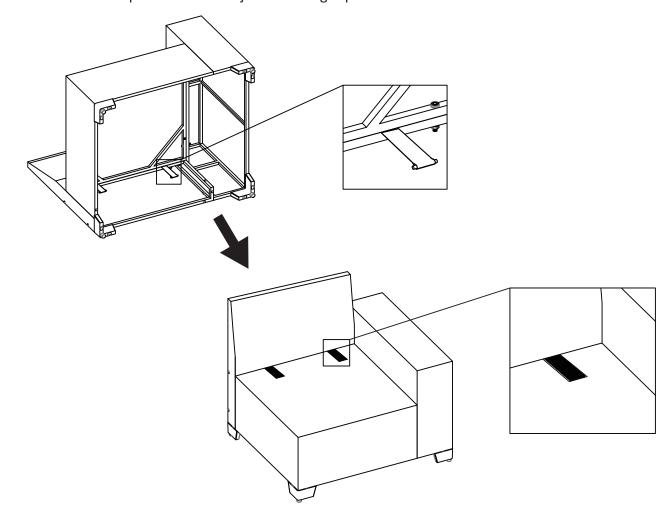

#### **Corner Sofa**

Do not use machine Two Persons together Need 25mins roughly

Step 4:Put the Seat Cushion and Back Cushion on.

Tips:The cushions can be fixed on the back of the sofa with ties.If you don't need the ties,you can cut them off.