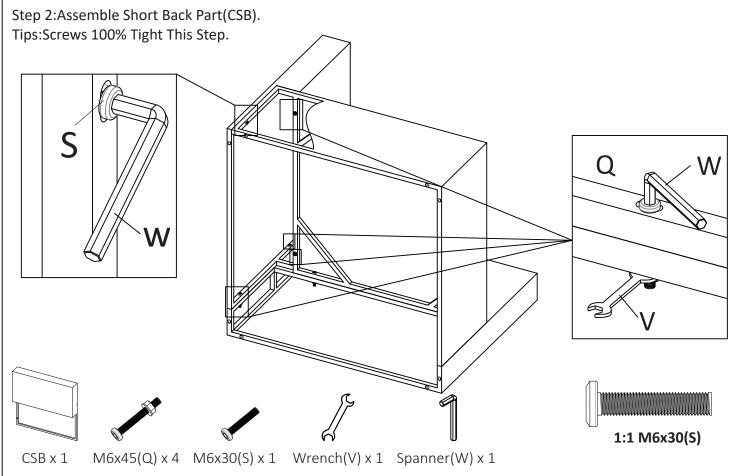

#### **Corner Sofa**

Do not use machine Two Persons together Need 25mins roughly

#### **Corner Sofa**

Do not use machine Two Persons together Need 25mins roughly

Step 4:Put the Seat Cushion and Back Cushion on.

Tips:The cushions can be fixed on the back of the sofa with ties.If you don't need the ties,you can cut them off.