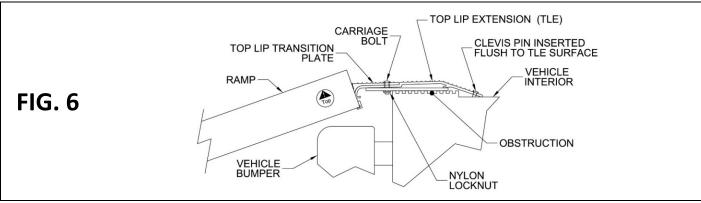

- 7. Securely anchor the TLE with ramp to the upper landing (FIG. 5).
  - **A** Ensure that the TLE with ramp is securely anchored before each use.
  - a. TEMPORARILY: To attach temporarily using the provided clevis pins, position the TLE with ramp securely and use the hole in each TLE as a template to drill corresponding ¼" holes into the landing (ensure drilled holes are deep enough to fully seat each clevis pin). Fully insert a clevis pin (FIG. 6) through the pre-drilled hole in each TLE and into the corresponding drilled holes in the landing.
  - b. SEMI-PERMANENTLY: To attach semi-permanently using non-provided anchoring hardware, position the TLE with ramp securely and use the hole in each TLE as a template to identify anchor locations. Install non-provided anchoring hardware flush with the surface of TLE and ensure that it does not create a hazard.
    - Semi-permanent anchoring hardware is not provided.
    - ⚠ When using non-provided anchoring hardware, follow hardware manufacturer's installation instructions, ensuring that hardware is of sufficient type and size to prevent slippage or undo movement.
- 8. Before use, refer to the overview of the TLE with ramp (FIG. 6) to ensure proper application.
- 9. For stowage and transportation, connect each TLE together by fastening the provided hook and loop strap.
  - ₩ Applies only when using the TLE on an EZ-ACCESS® SUITCASE® TRIFOLD® AS or OEM equivalent ramp.
  - a. Fold the ramp into its carrying position (refer to ramp instructions).
  - b. Loop one end of the self-cinching strap over the flat bar.
  - c. Pull the strap down, enough to fold the tip of the strap back onto itself (FIG. 7), then press firmly to adhere.
  - d. Repeat for the other end of the strap, inserted through the second TLE (FIG. 8).