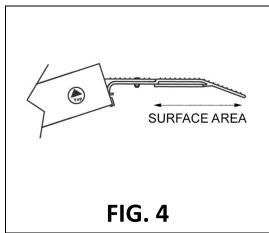

#### **SET UP AND USE**

- 1. Ensure that you have received two each TLE.
  - The TLE must be used in pairs and is designed only for use with an appropriate EZ-ACCESS® SUITCASE® Singlefold, Singlefold AS, TRIFOLD® AS, or OEM equivalent ramp. If you have questions concerning compatibility, please call 1-800-451-1903.
- 2. Open the ramp (refer to SUITCASE® or OEM equivalent ramp instructions) and insert one TLE under a top lip transition plate as shown (FIG. 1).
- 3. Rotate the TLE upward (FIG. 2). Ensure that the TLE is firmly seated in the top lip transition plate and that the square hole in the top lip transition plate is aligned with the hole in the TLE.
- 4. Install a carriage bolt through the square hole in the top lip transition plate and through the TLE, then secure with a washer and nylon locknut on the underside of the TLE (FIG. 3). Tighten securely.
- 5. Repeat previous steps for attachment of the second TLE to the remaining top lip transition plate.
  - ▲ Do not use the TLE with ramp unless the carriage bolts, washers, and nylon locknuts are secure.
- 6. Ensure that the surface area of both TLEs fully overlaps a secure, unobstructed, level landing enough to safely install provided clevis pins or other non-provided anchoring hardware, and rests firmly against the upper landing (FIG. 4).