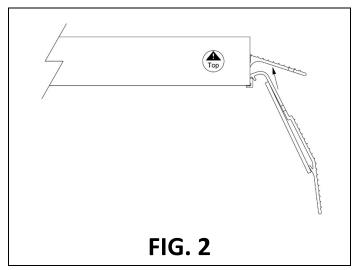

#### **SET UP AND USE**

- 1. Ensure that you have received two each TLE.
  - The TLE must be used in pairs and is designed only for use with an appropriate EZ-ACCESS® SUITCASE® Singlefold, Singlefold AS, TRIFOLD® AS, or OEM equivalent ramp. If you have questions concerning compatibility, please call 1-800-451-1903.
- 2. Open the ramp (refer to SUITCASE® or OEM equivalent ramp instructions) and insert one TLE under a top lip transition plate as shown (FIG. 1).
- 3. Rotate the TLE upward (FIG. 2). Ensure that the TLE is firmly seated in the top lip transition plate and that the square hole in the top lip transition plate is aligned with the hole in the TLE.
- 4. Install a carriage bolt through the square hole in the top lip transition plate and through the TLE, then secure with a washer and nylon locknut on the underside of the TLE (FIG. 3). Tighten securely.
- 5. Repeat previous steps for attachment of the second TLE to the remaining top lip transition plate.
  - ▲ Do not use the TLE with ramp unless the carriage bolts, washers, and nylon locknuts are secure.
- 6. Ensure that the surface area of both TLEs fully overlaps a secure, unobstructed, level landing enough to safely install provided clevis pins or other non-provided anchoring hardware, and rests firmly against the upper landing (FIG. 4).