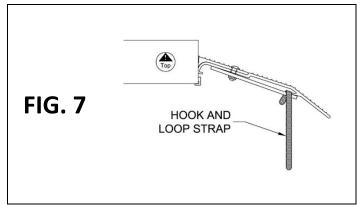

- 7. Securely anchor the TLE with ramp to the upper landing (FIG. 5).
  - **A** Ensure that the TLE with ramp is securely anchored before each use.
  - a. TEMPORARILY: To attach temporarily using the provided clevis pins, position the TLE with ramp securely and use the hole in each TLE as a template to drill corresponding ¼" holes into the landing (ensure drilled holes are deep enough to fully seat each clevis pin). Fully insert a clevis pin (FIG. 6) through the pre-drilled hole in each TLE and into the corresponding drilled holes in the landing.
  - b. SEMI-PERMANENTLY: To attach semi-permanently using non-provided anchoring hardware, position the TLE with ramp securely and use the hole in each TLE as a template to identify anchor locations. Install non-provided anchoring hardware flush with the surface of TLE and ensure that it does not create a hazard.
    - Semi-permanent anchoring hardware is not provided.
    - ⚠ When using non-provided anchoring hardware, follow hardware manufacturer's installation instructions, ensuring that hardware is of sufficient type and size to prevent slippage or undo movement.
- 8. Before use, refer to the overview of the TLE with ramp (FIG. 6) to ensure proper application.
- 9. For stowage and transportation, connect each TLE together by fastening the provided hook and loop strap.
  - ₩ Applies only when using the TLE on an EZ-ACCESS® SUITCASE® TRIFOLD® AS or OEM equivalent ramp.
  - a. Fold the ramp into its carrying position (refer to ramp instructions).
  - b. Loop one end of the self-cinching strap over the flat bar.
  - c. Pull the strap down, enough to fold the tip of the strap back onto itself (FIG. 7), then press firmly to adhere.
  - d. Repeat for the other end of the strap, inserted through the second TLE (FIG. 8).