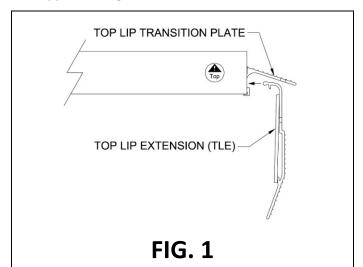

#### **SET UP AND USE**

- 1. Ensure that you have received two each TLE.
  - The TLE must be used in pairs and is designed only for use with an appropriate EZ-ACCESS® SUITCASE® Singlefold, Singlefold AS, TRIFOLD® AS, or OEM equivalent ramp. If you have questions concerning compatibility, please call 1-800-451-1903.
- 2. Open the ramp (refer to SUITCASE® or OEM equivalent ramp instructions) and insert one TLE under a top lip transition plate as shown (FIG. 1).
- 3. Rotate the TLE upward (FIG. 2). Ensure that the TLE is firmly seated in the top lip transition plate and that the square hole in the top lip transition plate is aligned with the hole in the TLE.
- 4. Install a carriage bolt through the square hole in the top lip transition plate and through the TLE, then secure with a washer and nylon locknut on the underside of the TLE (FIG. 3). Tighten securely.
- 5. Repeat previous steps for attachment of the second TLE to the remaining top lip transition plate.
  - ▲ Do not use the TLE with ramp unless the carriage bolts, washers, and nylon locknuts are secure.
- 6. Ensure that the surface area of both TLEs fully overlaps a secure, unobstructed, level landing enough to safely install provided clevis pins or other non-provided anchoring hardware, and rests firmly against the upper landing (FIG. 4).