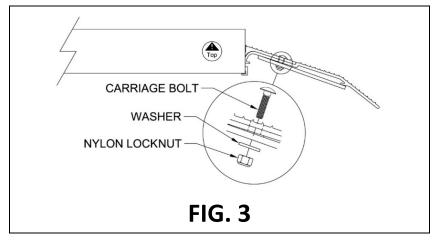

#### **SET UP AND USE**

- 1. Ensure that you have received two each TLE.
  - The TLE must be used in pairs and is designed only for use with an appropriate EZ-ACCESS® SUITCASE® Singlefold, Singlefold AS, TRIFOLD® AS, or OEM equivalent ramp. If you have questions concerning compatibility, please call 1-800-451-1903.
- 2. Open the ramp (refer to SUITCASE® or OEM equivalent ramp instructions) and insert one TLE under a top lip transition plate as shown (FIG. 1).
- 3. Rotate the TLE upward (FIG. 2). Ensure that the TLE is firmly seated in the top lip transition plate and that the square hole in the top lip transition plate is aligned with the hole in the TLE.
- 4. Install a carriage bolt through the square hole in the top lip transition plate and through the TLE, then secure with a washer and nylon locknut on the underside of the TLE (FIG. 3). Tighten securely.
- 5. Repeat previous steps for attachment of the second TLE to the remaining top lip transition plate.
  - ▲ Do not use the TLE with ramp unless the carriage bolts, washers, and nylon locknuts are secure.
- 6. Ensure that the surface area of both TLEs fully overlaps a secure, unobstructed, level landing enough to safely install provided clevis pins or other non-provided anchoring hardware, and rests firmly against the upper landing (FIG. 4).