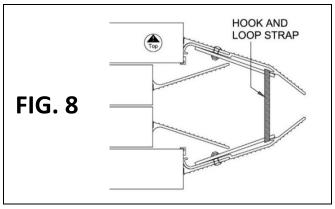

- 7. Securely anchor the TLE with ramp to the upper landing (FIG. 5).
  - **A** Ensure that the TLE with ramp is securely anchored before each use.
  - a. TEMPORARILY: To attach temporarily using the provided clevis pins, position the TLE with ramp securely and use the hole in each TLE as a template to drill corresponding ¼" holes into the landing (ensure drilled holes are deep enough to fully seat each clevis pin). Fully insert a clevis pin (FIG. 6) through the pre-drilled hole in each TLE and into the corresponding drilled holes in the landing.
  - b. SEMI-PERMANENTLY: To attach semi-permanently using non-provided anchoring hardware, position the TLE with ramp securely and use the hole in each TLE as a template to identify anchor locations. Install non-provided anchoring hardware flush with the surface of TLE and ensure that it does not create a hazard.
    - Semi-permanent anchoring hardware is not provided.
    - ⚠ When using non-provided anchoring hardware, follow hardware manufacturer's installation instructions, ensuring that hardware is of sufficient type and size to prevent slippage or undo movement.
- 8. Before use, refer to the overview of the TLE with ramp (FIG. 6) to ensure proper application.
- 9. For stowage and transportation, connect each TLE together by fastening the provided hook and loop strap.
  - ₩ Applies only when using the TLE on an EZ-ACCESS® SUITCASE® TRIFOLD® AS or OEM equivalent ramp.
  - a. Fold the ramp into its carrying position (refer to ramp instructions).
  - b. Loop one end of the self-cinching strap over the flat bar.
  - c. Pull the strap down, enough to fold the tip of the strap back onto itself (FIG. 7), then press firmly to adhere.
  - d. Repeat for the other end of the strap, inserted through the second TLE (FIG. 8).