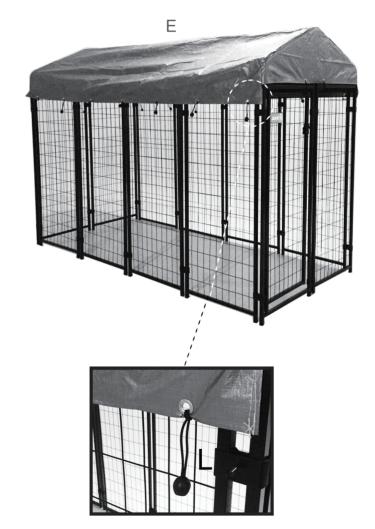

ther aspects that you are not satisfied with.

Please do not hesitate to contact us through the email <u>service@coziwow.com</u> for help (Be sure to mark the SKU Number, e.g., CW12R0371, and the TRACKING Number)
Our COZIWOW team with factory direct after-sales service will reply within 24 hours and will do our best to resolve the problem for you. No matter which online platform you purchase (Amazon, Walmart, Chewy, eBay, or others), our services will be available at any time.

Sincerely, COZIWOW Team



### You need





### **Hardware List**



#### PRODUCT ASSEMBLY

Check the package contents before getting started!





#### PRODUCT ASSEMBLY

### STEP 2











#### PRODUCT ASSEMBLY

### STEP 3





#### PRODUCT ASSEMBLY

### STEP 4











#### PRODUCT ASSEMBLY

### STEP 5