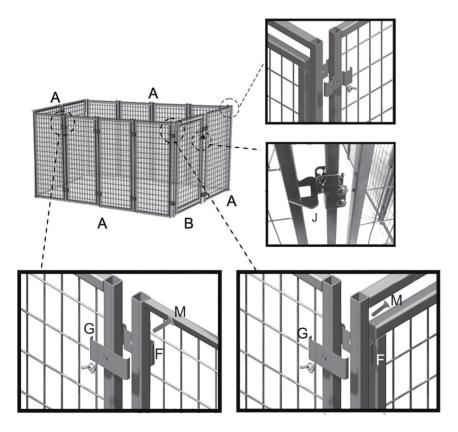

hard to assemble.

e. The instructions are not clear and can not be referred to.

f.The product has functional problems.

g.Other aspects that you are not satisfied with.

Please do not hesitate to contact us through the email <u>service@coziwow.com</u> for help (Be sure to mark the SKU Number, e.g., CW12R0371, and the TRACKING Number)
Our COZIWOW team with factory direct after-sales service will reply within 24 hours and will do our best to resolve the problem for you. No matter which online platform you purchase (Amazon, Walmart, Chewy, eBay, or others), our services will be available at any time.

Sincerely, COZIWOW Team



### You need





### **Hardware List**



#### PRODUCT ASSEMBLY

Check the package contents before getting started!





#### PRODUCT ASSEMBLY

### STEP 2











#### PRODUCT ASSEMBLY

### STEP 3





#### PRODUCT ASSEMBLY

### STEP 4











#### PRODUCT ASSEMBLY

### STEP 5