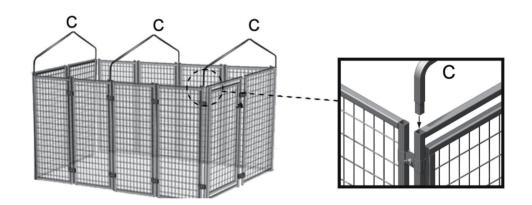

are not clear and can not be referred to.

f.The product has functional problems.

g.Other aspects that you are not satisfied with.

Please do not hesitate to contact us through the email <u>service@coziwow.com</u> for help (Be sure to mark the SKU Number, e.g., CW12R0371, and the TRACKING Number)
Our COZIWOW team with factory direct after-sales service will reply within 24 hours and will do our best to resolve the problem for you. No matter which online platform you purchase (Amazon, Walmart, Chewy, eBay, or others), our services will be available at any time.

Sincerely, COZIWOW Team



### You need





### **Hardware List**



#### PRODUCT ASSEMBLY

Check the package contents before getting started!





#### PRODUCT ASSEMBLY

### STEP 2











#### PRODUCT ASSEMBLY

### STEP 3





#### PRODUCT ASSEMBLY

### STEP 4











#### PRODUCT ASSEMBLY

### STEP 5