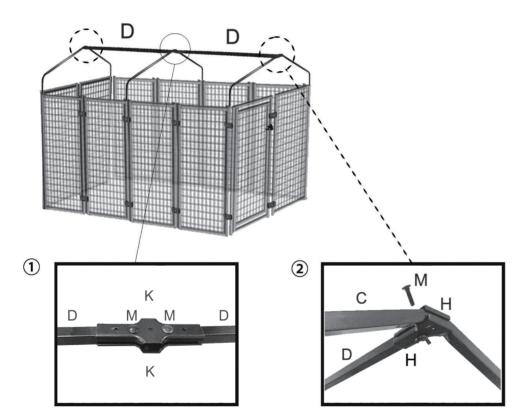

The product has functional problems.

g.Other aspects that you are not satisfied with.

Please do not hesitate to contact us through the email <u>service@coziwow.com</u> for help (Be sure to mark the SKU Number, e.g., CW12R0371, and the TRACKING Number)
Our COZIWOW team with factory direct after-sales service will reply within 24 hours and will do our best to resolve the problem for you. No matter which online platform you purchase (Amazon, Walmart, Chewy, eBay, or others), our services will be available at any time.

Sincerely, COZIWOW Team



### You need





### **Hardware List**



#### PRODUCT ASSEMBLY

Check the package contents before getting started!





#### PRODUCT ASSEMBLY

### STEP 2











#### PRODUCT ASSEMBLY

### STEP 3





#### PRODUCT ASSEMBLY

### STEP 4











#### PRODUCT ASSEMBLY

### STEP 5