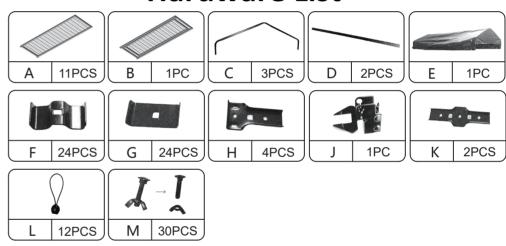

damaged / bent / cracked while you open the box.

c.The parts / accessories / assembly tools are missing.

d.The product is hard to assemble.

e. The instructions are not clear and can not be referred to.

f.The product has functional problems.

g.Other aspects that you are not satisfied with.

Please do not hesitate to contact us through the email <u>service@coziwow.com</u> for help (Be sure to mark the SKU Number, e.g., CW12R0371, and the TRACKING Number)
Our COZIWOW team with factory direct after-sales service will reply within 24 hours and will do our best to resolve the problem for you. No matter which online platform you purchase (Amazon, Walmart, Chewy, eBay, or others), our services will be available at any time.

Sincerely, COZIWOW Team



### You need





### **Hardware List**



#### PRODUCT ASSEMBLY

Check the package contents before getting started!





#### PRODUCT ASSEMBLY

### STEP 2











#### PRODUCT ASSEMBLY

### STEP 3





#### PRODUCT ASSEMBLY

### STEP 4











#### PRODUCT ASSEMBLY

### STEP 5