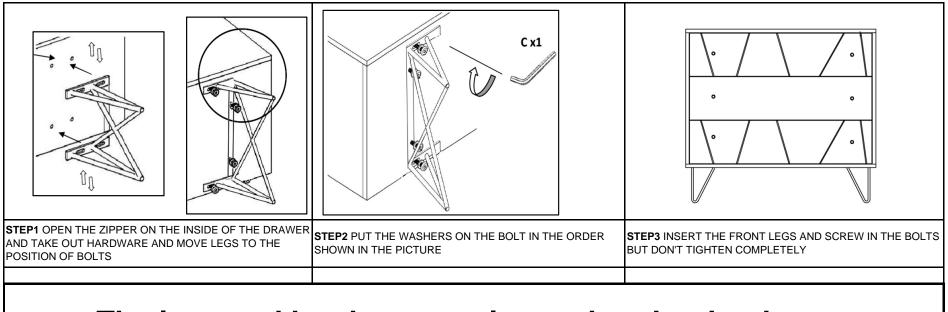

---|---------|----------|
| A     | Top part           |         | 1X       |
| В     | Leg                |         | 2X       |
| H1    | Allen bolt 20x6 mm | 0       | 8X       |
| H2    | Flat washer 12 mm  | 0       | 8X       |
| H3    | Allen key 4 mm     |         | 1X       |
|       |                    |         |          |

# **SAFAVIEH** FURNITURE

Model# CHS9001A Product dimensions: 31.8"W\* 16"D\* 29"H



# The legs and hardware are located under the drawer

## PREPARATION

Before beginning assembly of product, make sure all parts are present. Compare parts with package contents list and hardware contents list. If any part is missing or damaged, do not attempt to assemble the product.

Estimated Assembly Time: 10 minutes.

Tools Required for Assembly (included): Allen Key



# The legs and hardware are located under the drawer